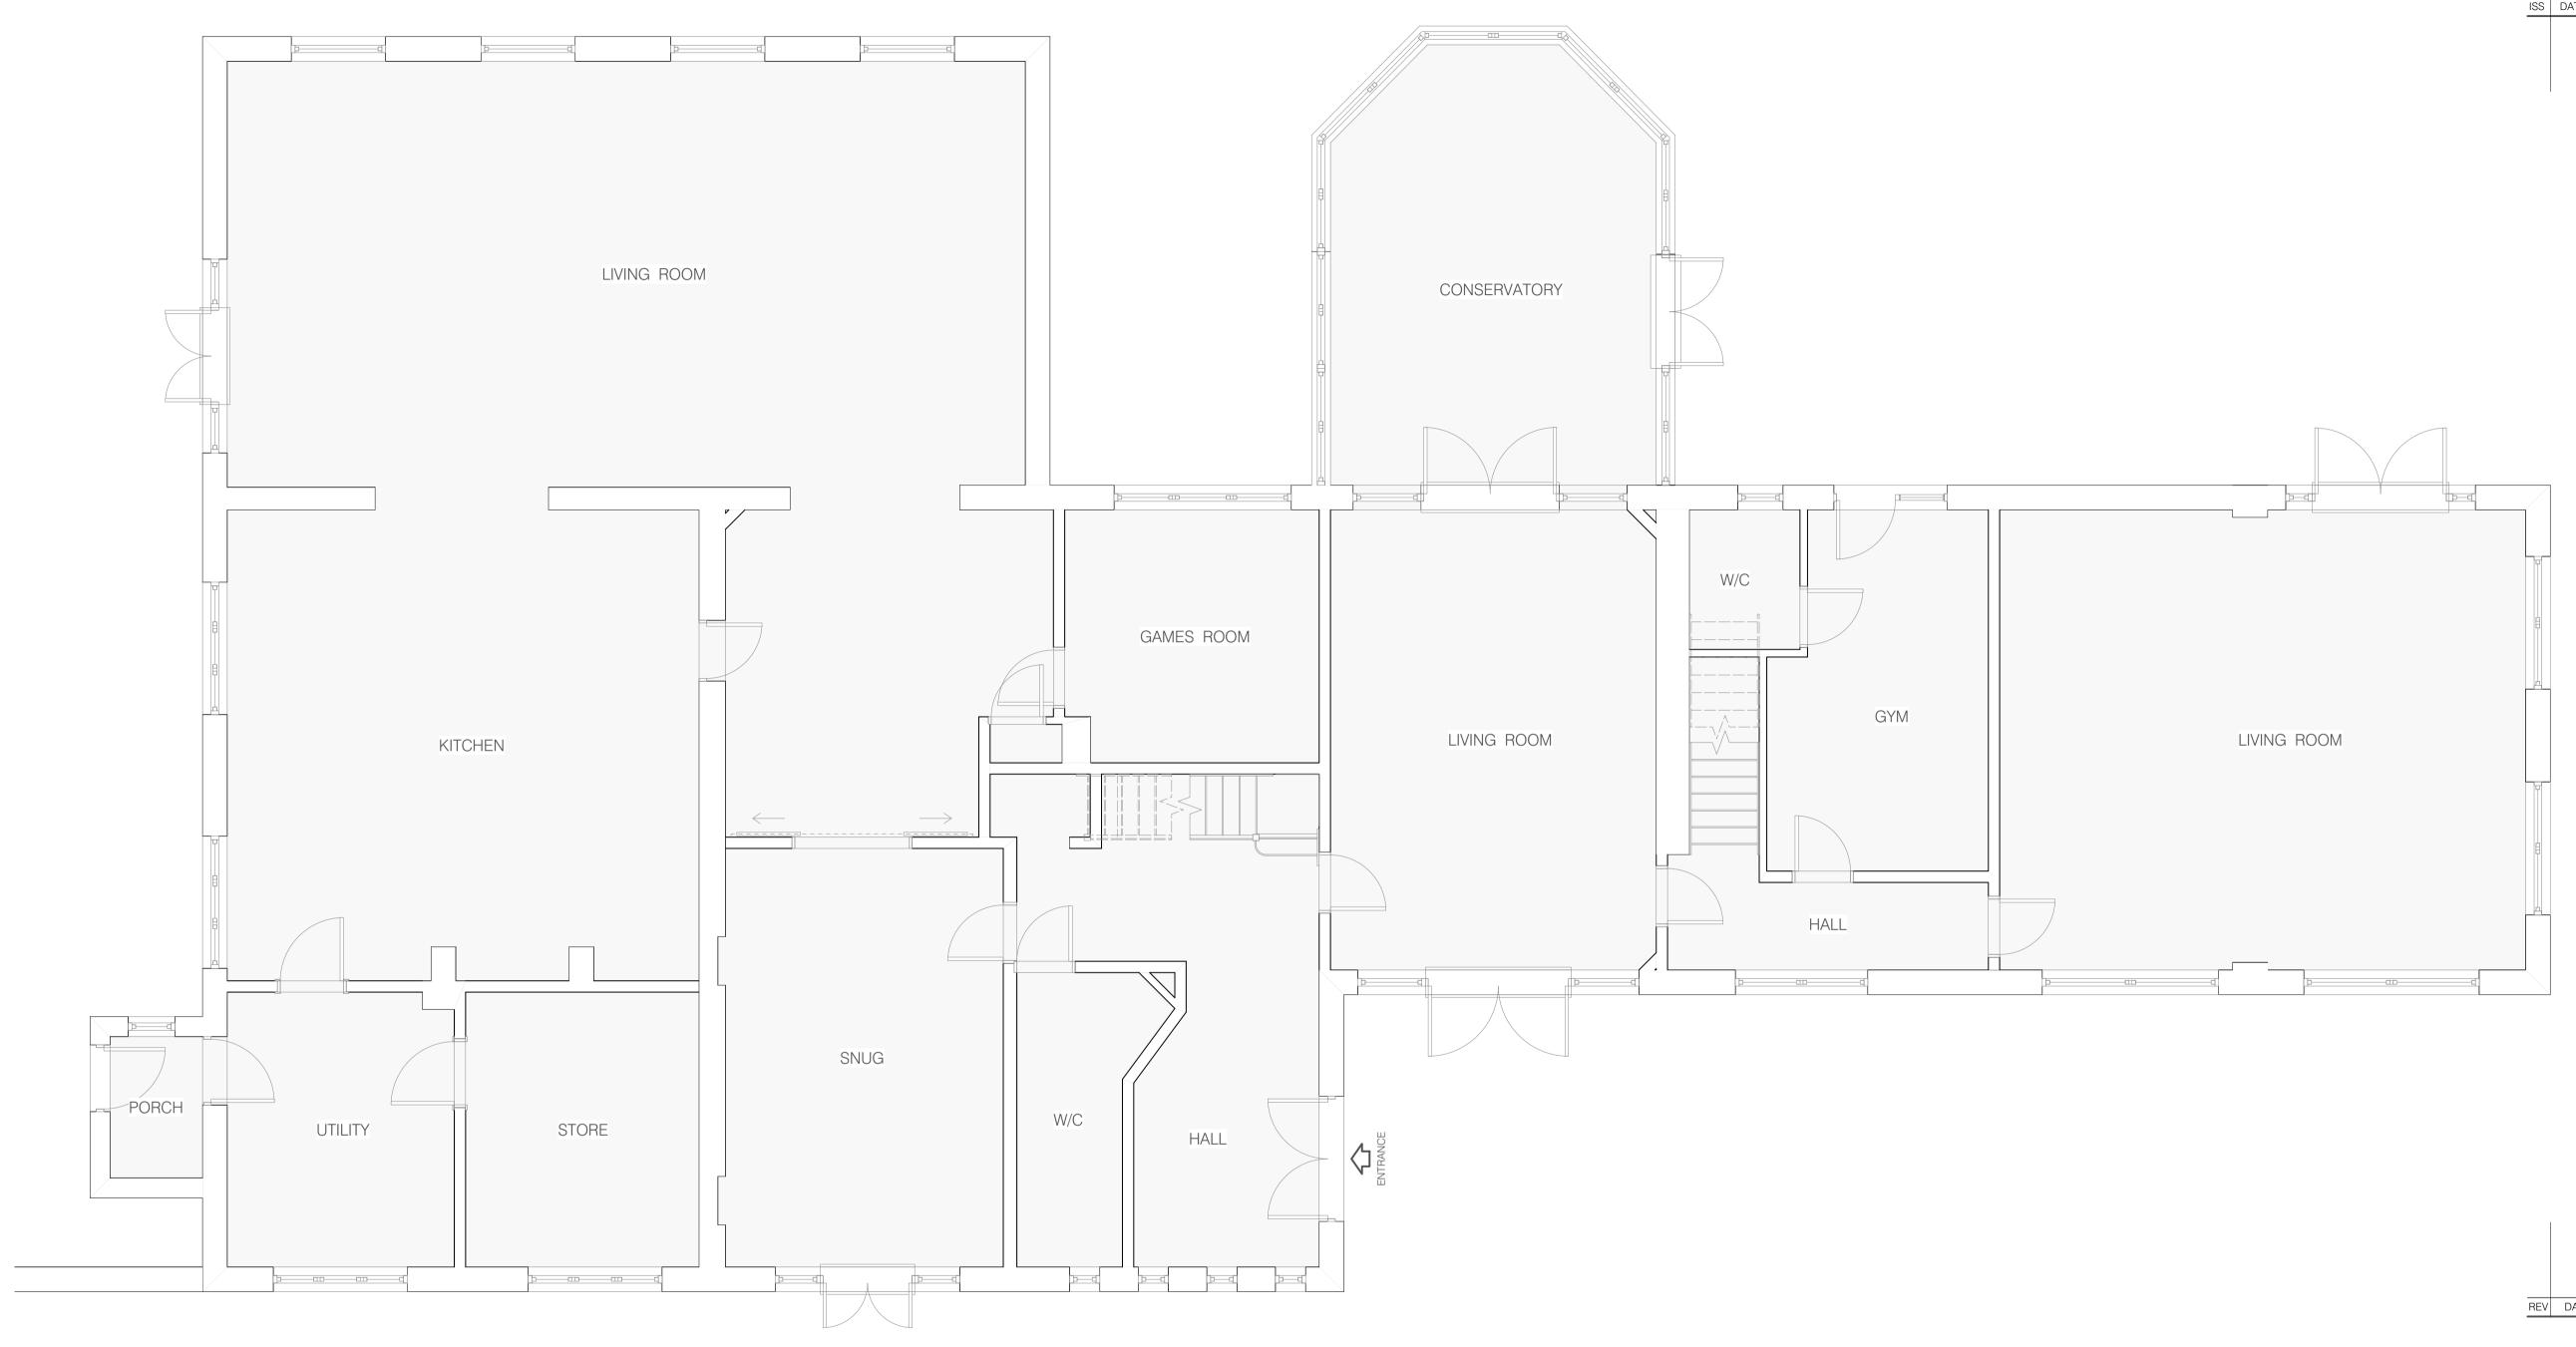

01 EXISTING GF PLAN Scale: 1:50

CONTRACT

Single-storey front extension Hockwold Lodge, Cowles Drove, Hockwold,

Thetford, IP26 4JQ

DRAWING TITLE EXISTING FLOOR PLAN

PAPER SIZE DRAWING NUMBER REVISION SCALE 1:50

PL-03 DATE 17/05/2023

DRAWN AHS JOB NUMBER CLIENT APPROVED CHECKED 2311