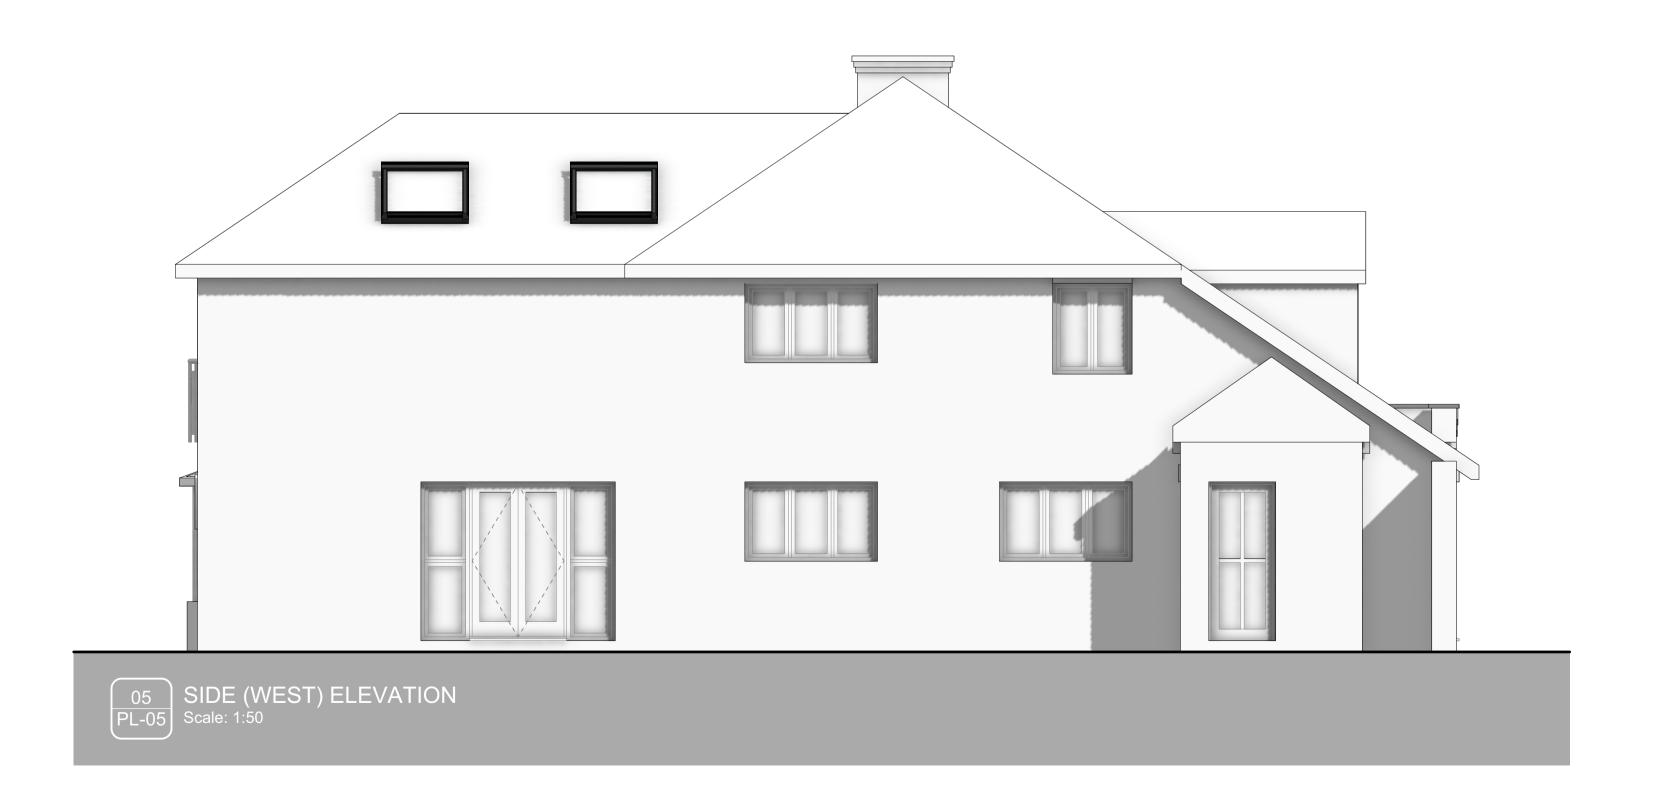

CONTRACT

Single-storey front extension Hockwold Lodge, Cowles Drove,

Hockwold, Thetford, IP26 4JQ

DRAWING TITLE
EXISTING ELEVATIONS

SCALE 1:50 PAPER SIZE DRAWING NUMBER REVISION
1:100
DATE 17/05/2023 A1 DI \_\_\_\_\_\_\_