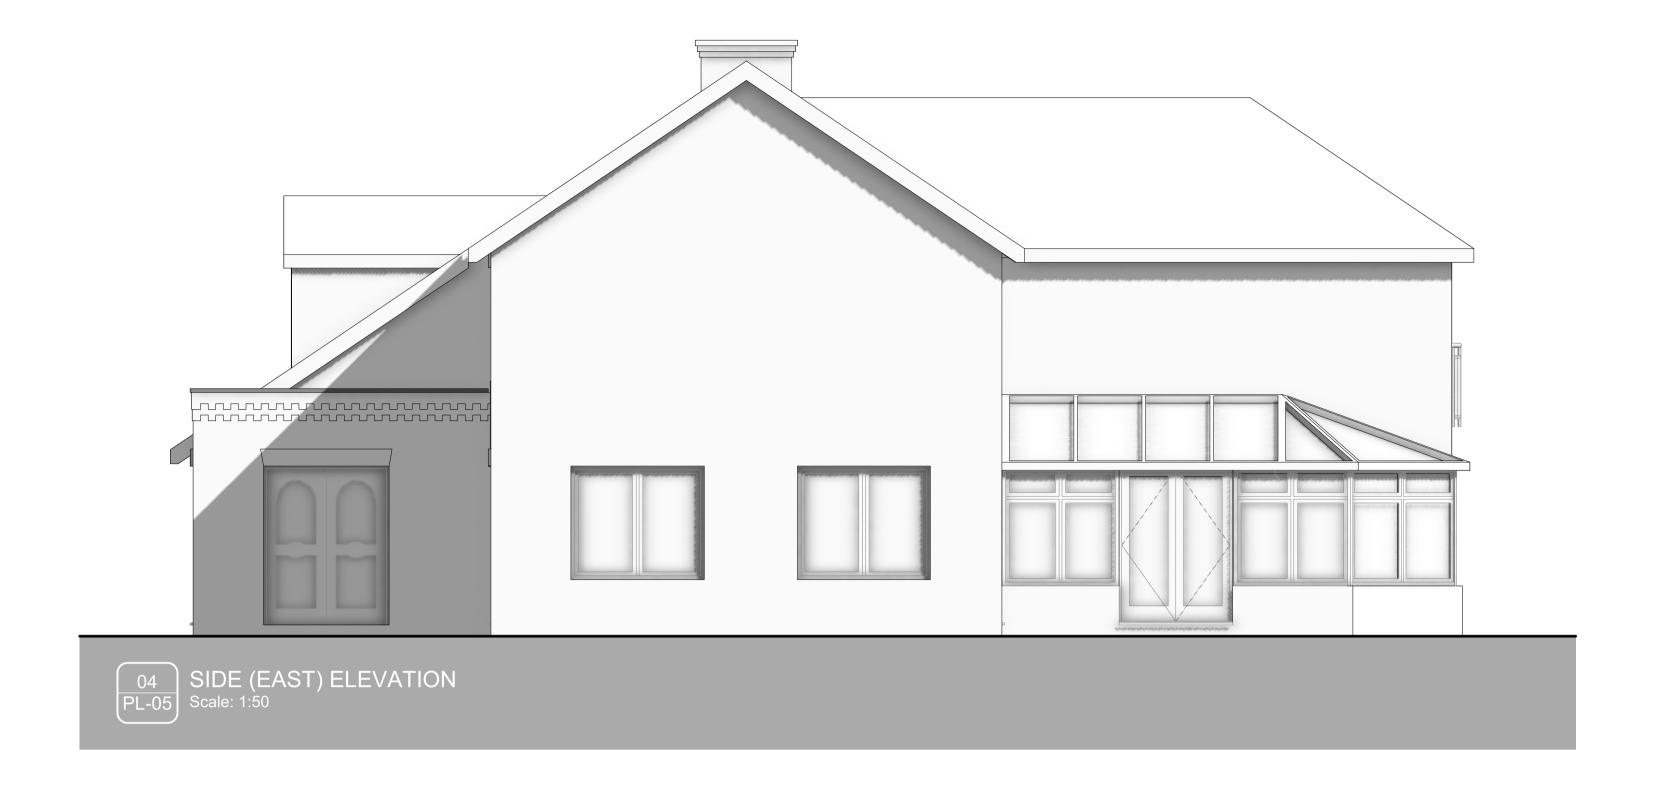

CONTRACT

Single-storey front extension Hockwold Lodge, Cowles Drove,

Hockwold, Thetford, IP26 4JQ

DRAWING TITLE
EXISTING ELEVATIONS

SCALE 1:50 PAPER SIZE DRAWING NUMBER REVISION
1:100
DATE 17/05/2023 A1 DI \_\_\_\_\_\_\_