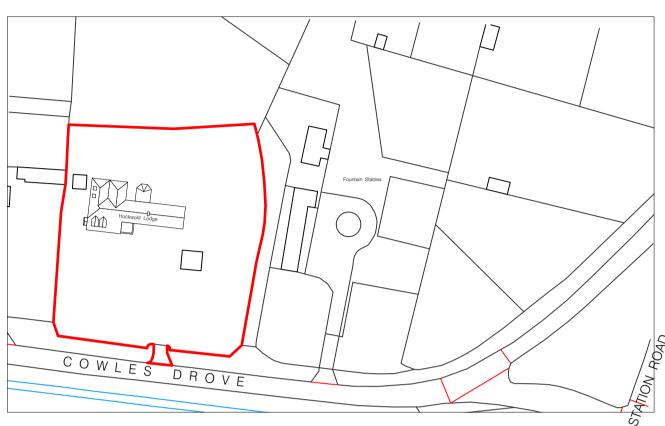

ISS DATE NOTE BY

02 LOCATION PLAN PL-01 Scale: 1:1250

PLANNING

ANY CHANGES OR MODIFICATIONS TO THIS DRAWING NEED TO BE CLARIFIED BY THE UNDERSIGNED IN WRITING TO CLAYLAND

The Glass House, Lynford Gardens
Lynford Road, Mundford, Norfolk, IP26 5HW