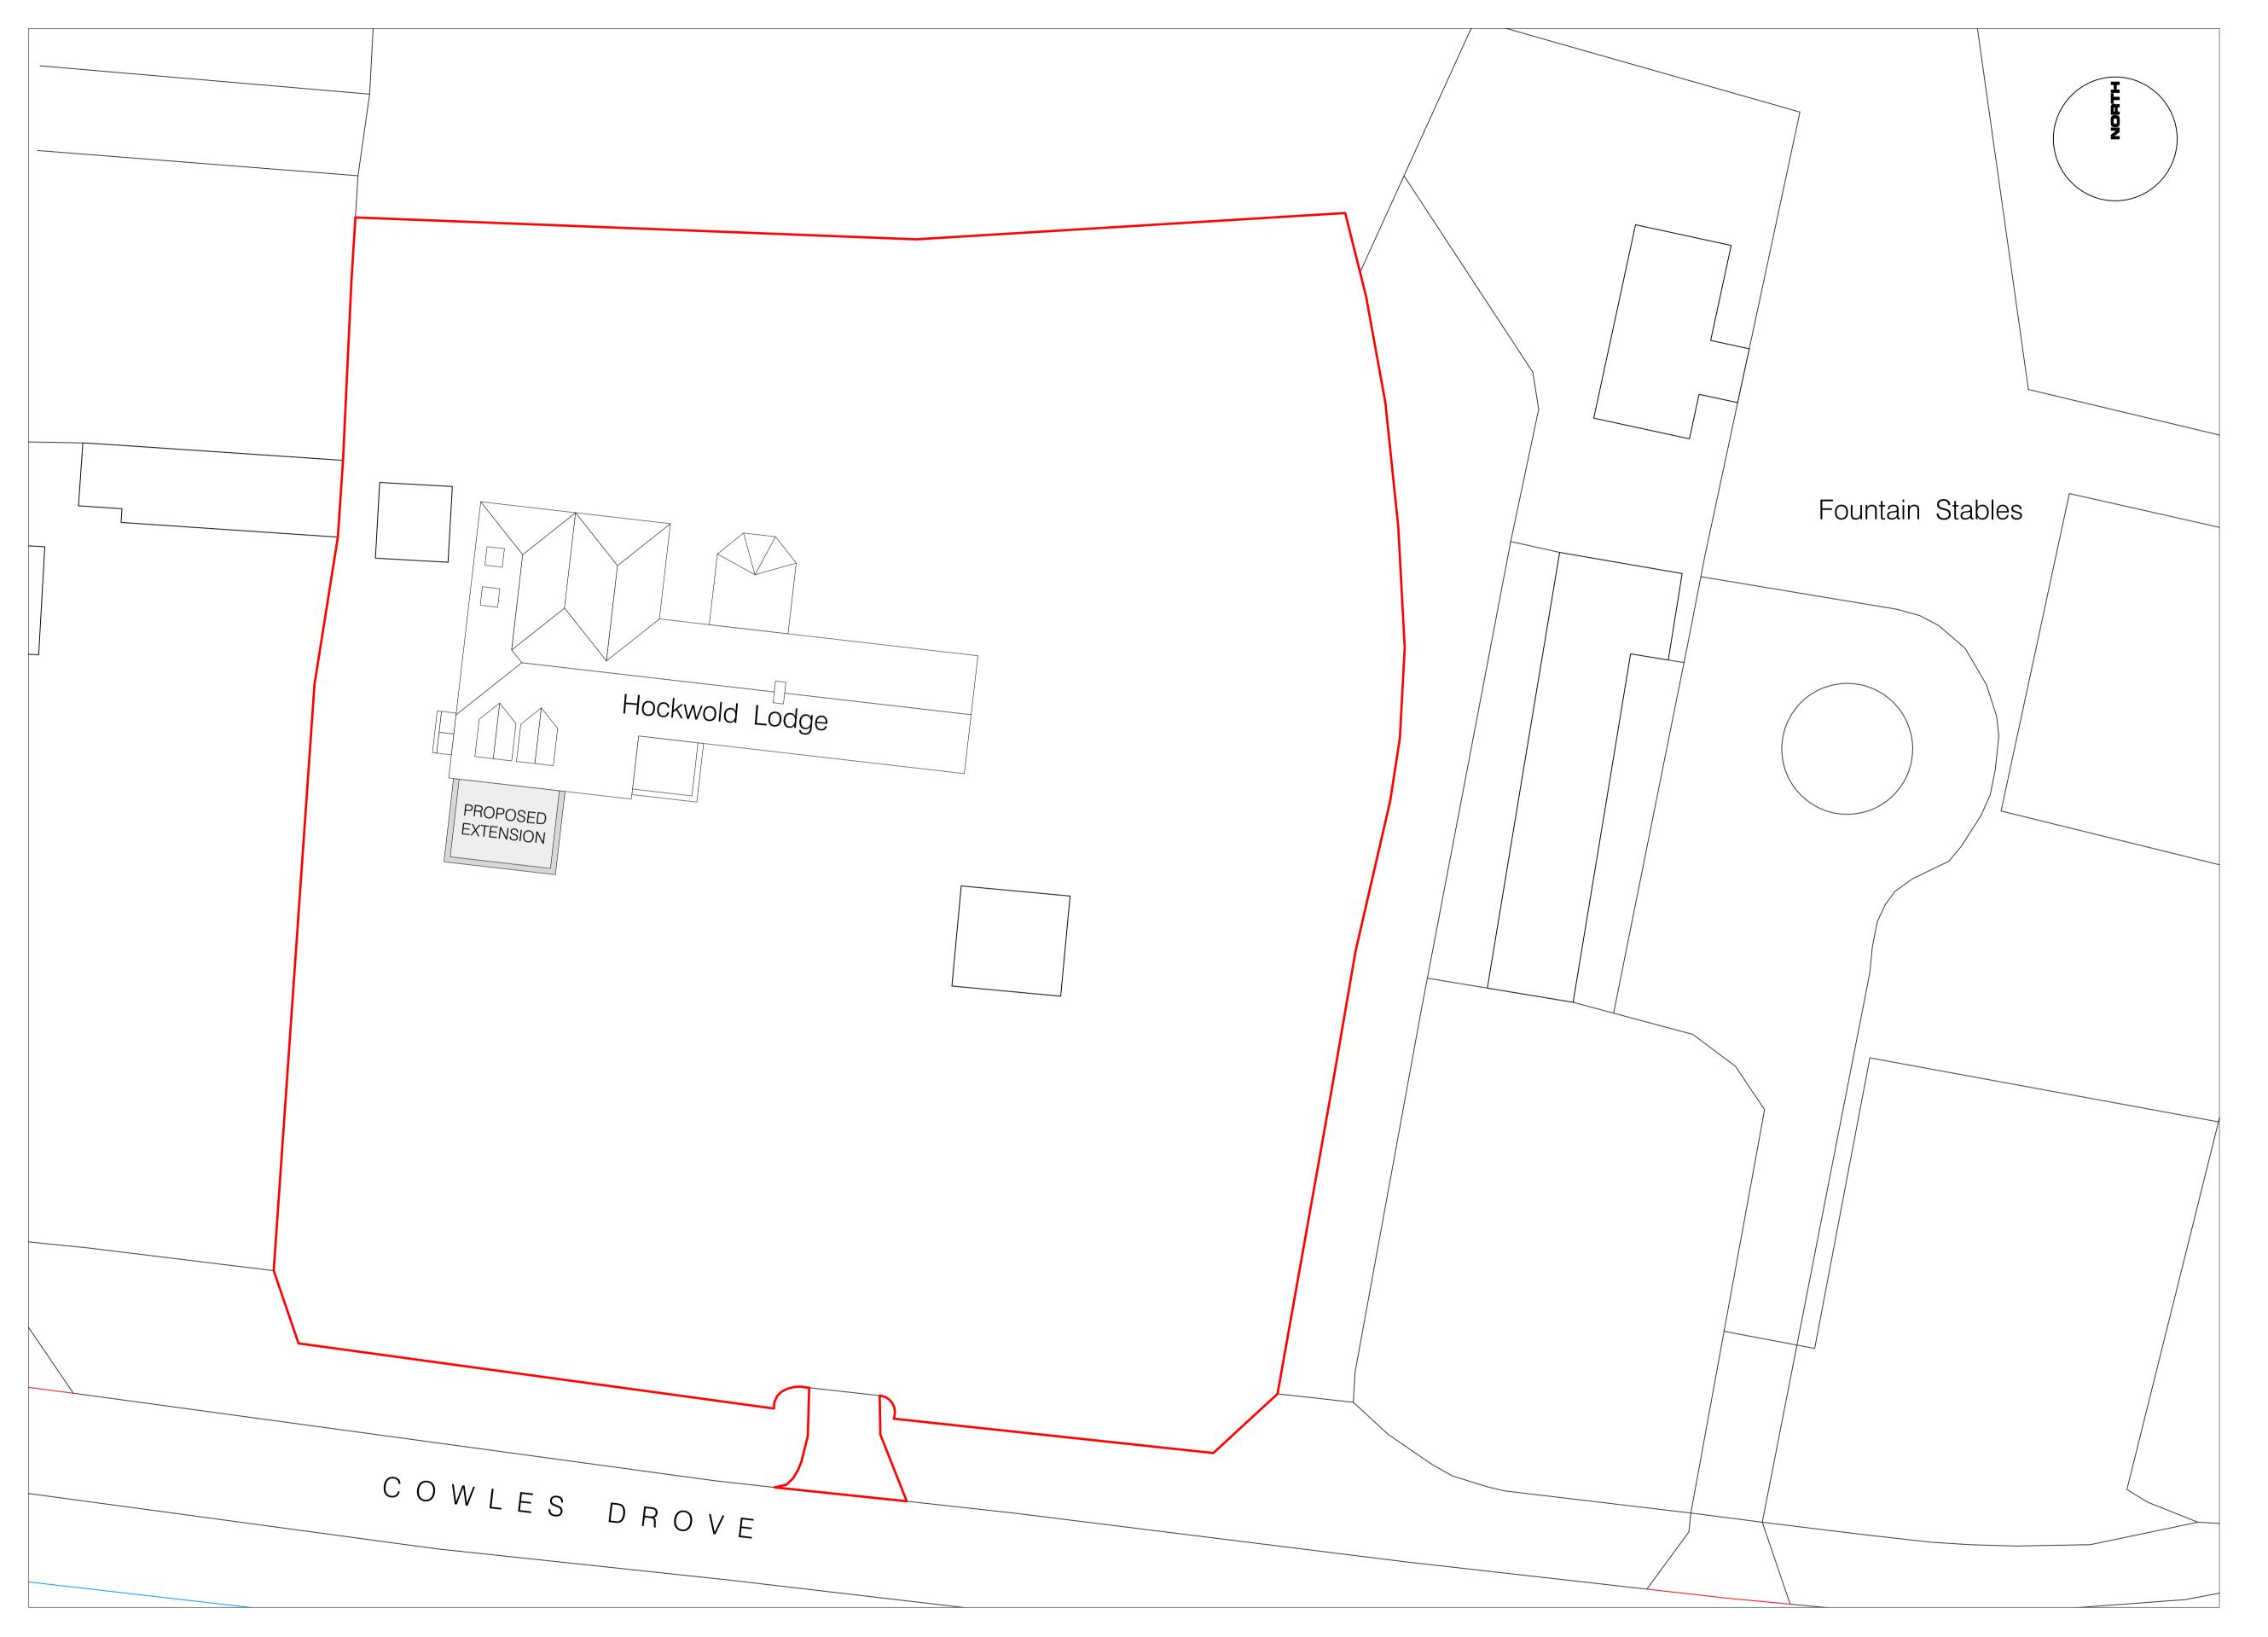

O1 PROPOSED SITE PLAN
Scale: 1:200

DRAWING TITLE
PROPOSED SITE PLAN

SCALE 1:200 PAPER SIZE DRAWING NUMBER REVISION

DATE 17/05/2023 A1 PL-02

THE ABOVE SIGNED APPROVED CONFIRM ACCEPTANCE OF ISSUED DRAWINGS

DRAWN AHS

JOB NUMBER CHECKED CLIENT APPROVED