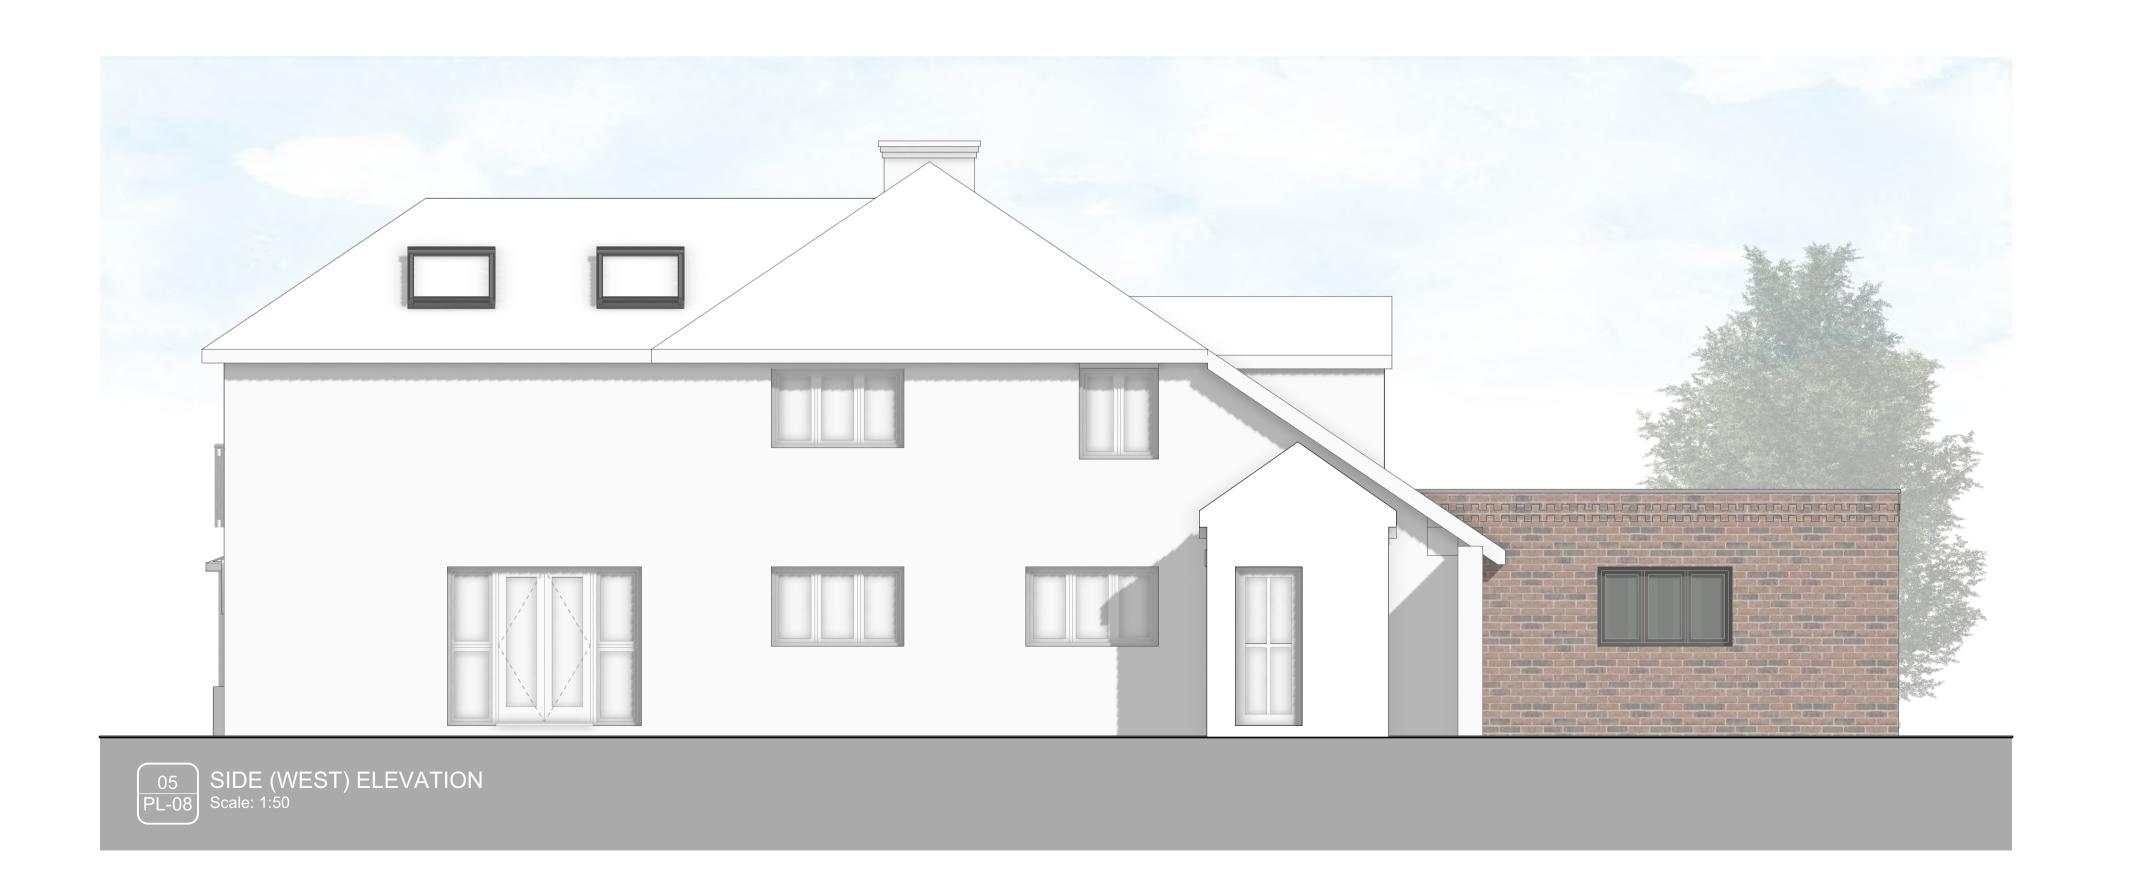

The Glass House, Lynford Gardens Lynford Road, Mundford, Norfolk, IP26 5HW

info@claylandarchitects.co.uk www.claylandarchitects.co.uk

CONTRACT

Single-storey front extension Hockwold Lodge, Cowles Drove, Hockwold, Thetford, IP26 4JQ

DRAWING TITLE PROPOSED ELEVATIONS

PAPER SIZE DRAWING NUMBER REVISION DATE 17/05/2023

DRAWN AHS JOB NUMBER CLIENT APPROVED

2311

\_\_\_\_THE ABOVE SIGNED APPROVED CONFIRM ACCEPTANCE OF ISSUED DRAWINGS