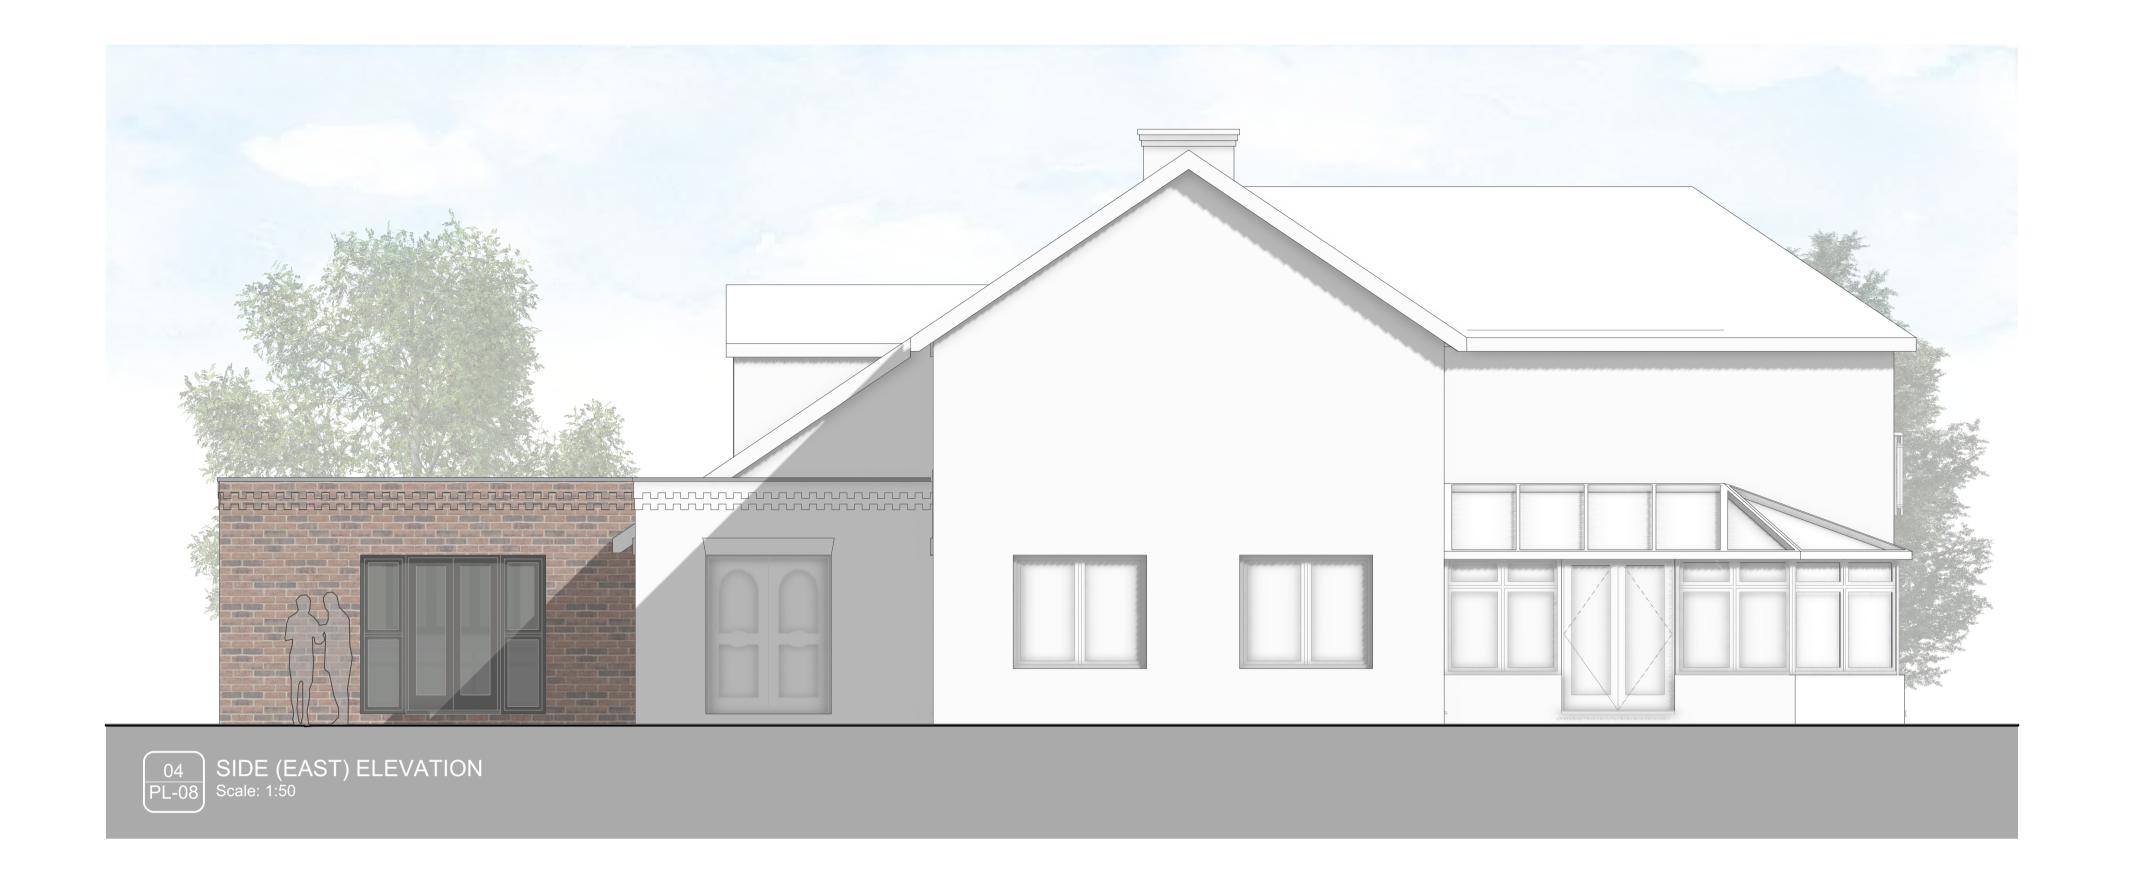

The Glass House, Lynford Gardens Lynford Road, Mundford, Norfolk, IP26 5HW

info@claylandarchitects.co.uk www.claylandarchitects.co.uk

CONTRACT

Single-storey front extension Hockwold Lodge, Cowles Drove, Hockwold, Thetford, IP26 4JQ

DRAWING TITLE PROPOSED ELEVATIONS

PAPER SIZE DRAWING NUMBER REVISION DATE 17/05/2023

DRAWN AHS JOB NUMBER CLIENT APPROVED

2311

\_\_\_\_THE ABOVE SIGNED APPROVED CONFIRM ACCEPTANCE OF ISSUED DRAWINGS