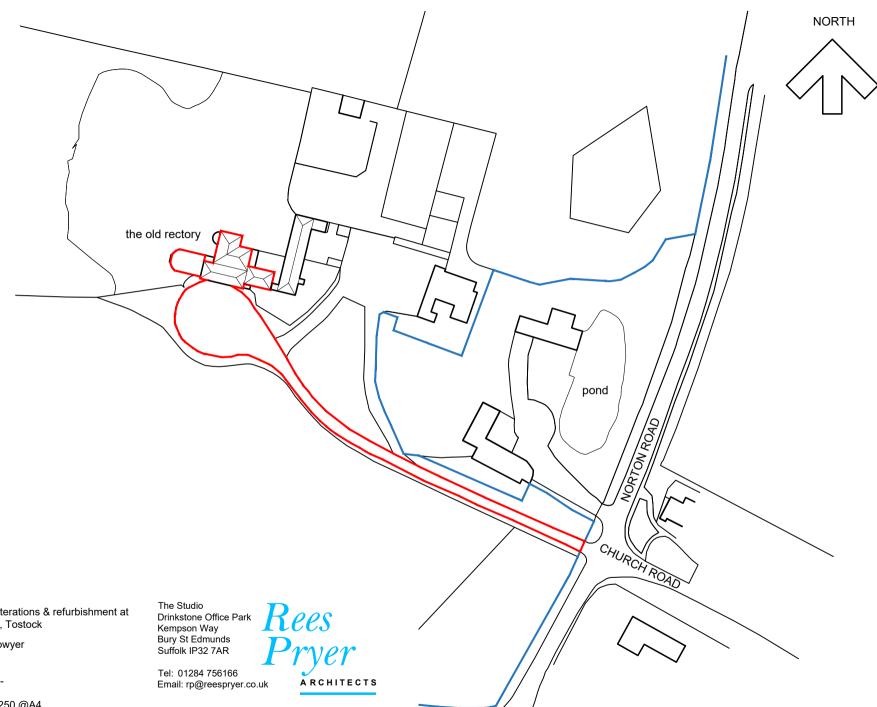

Location plan

**Project:** Proposed alterations & refurbishment at

Old Rectory, Tostock

Client: Mr & Mrs Bowyer

Drwg: 23 1860 LOC Revision: -

**Date:** May 2023 **Scale:** 1:1250 @A4

Do not scale from drawings. Any discrepancies or omissions to be reported to the Architects. Copyright remains solely with the Architects unless express permission is granted otherwise. Whilst every effort has been made to design out all risks associated with this project some may still exist - if you do not fully understand the risks involved refer to the project health and safety plan or consult your manager, health and safety advisor or a member of the design team before proceeding information based on Survey Solutions data