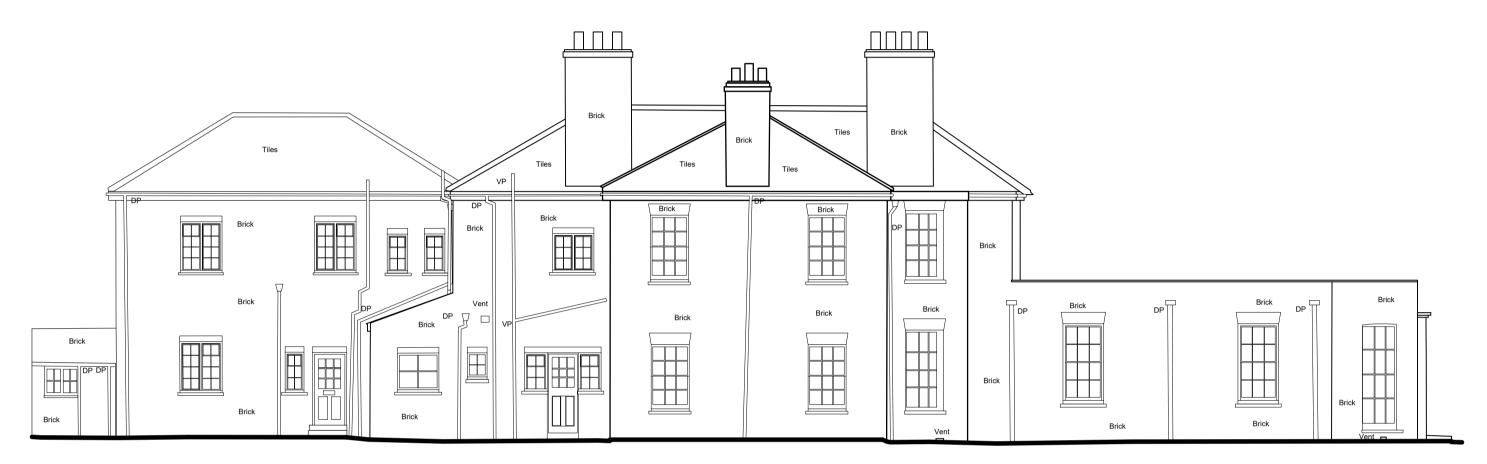

Brick

Brick

Brick

east (front) elevation attached cottage

west (rear) elevation attached cottage

north (side) elevation attached cottage

Project:
Proposed alterations & refurbishment at Old Rectory, Tostock