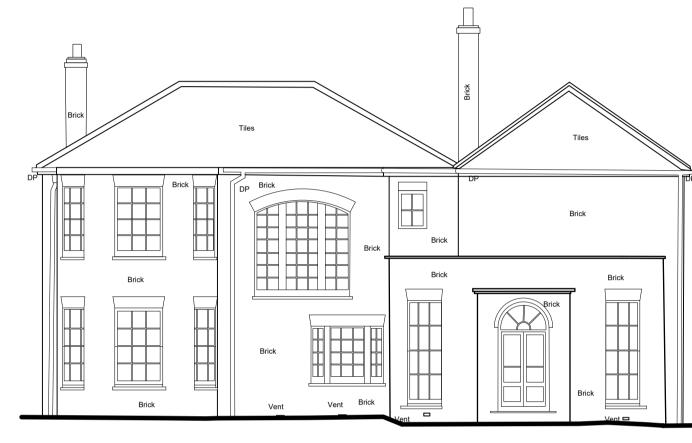

south (front) elevation

east (side) elevation main dwelling

north (rear) elevation

west (side) elevation

Tiles

Tiles

DP

Brick