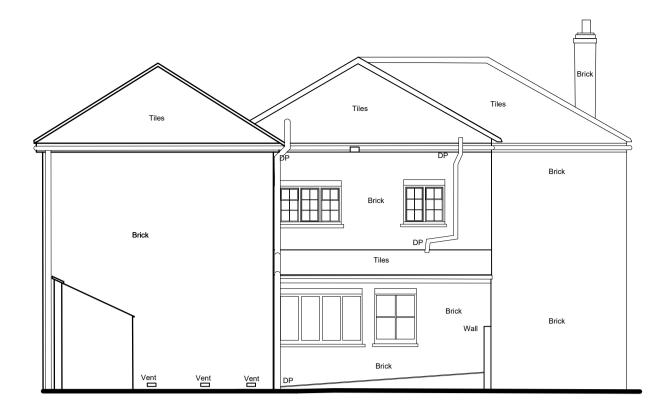

south (front) elevation

east (side) elevation main dwelling

north (rear) elevation

west (side) elevation

Tiles

Tiles

DP

Brick