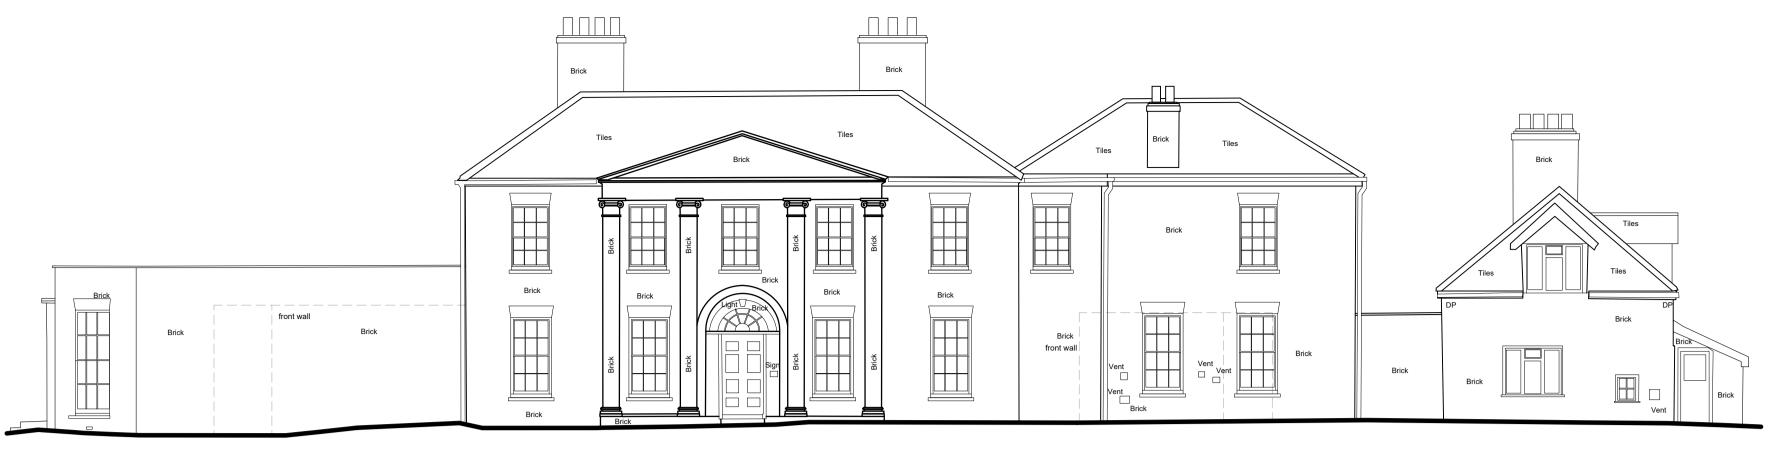

south (front) elevation

east (side) elevation main dwelling

north (rear) elevation

west (side) elevation

Tiles

Tiles

DP

Brick

Brick

Brick

Brick

east (front) elevation attached cottage

west (rear) elevation attached cottage

north (side) elevation attached cottage

Project:
Proposed alterations & refurbishment at Old Rectory, Tostock