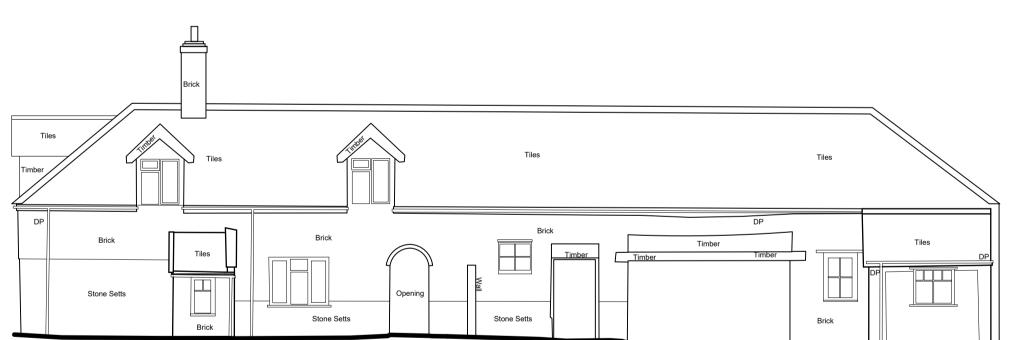

south (front) elevation

east (side) elevation main dwelling

north (rear) elevation

west (side) elevation

Tiles

Tiles

DP

Brick

Brick

Brick

Brick

east (front) elevation attached cottage

west (rear) elevation attached cottage

north (side) elevation attached cottage

Project:
Proposed alterations & refurbishment at Old Rectory, Tostock