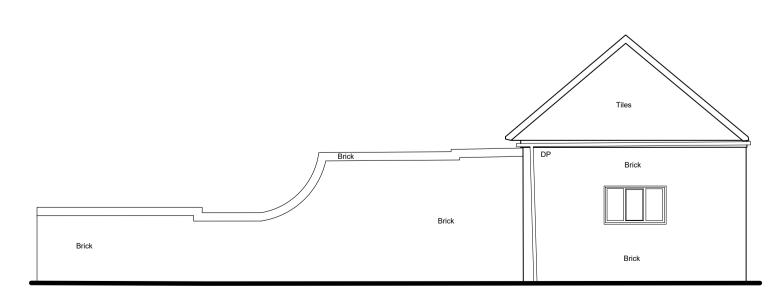

south (front) elevation

east (side) elevation main dwelling

north (rear) elevation

west (side) elevation

Tiles

Tiles

DP

Brick

Brick

Brick

Brick

east (front) elevation attached cottage

west (rear) elevation attached cottage

north (side) elevation attached cottage

Project:
Proposed alterations & refurbishment at Old Rectory, Tostock