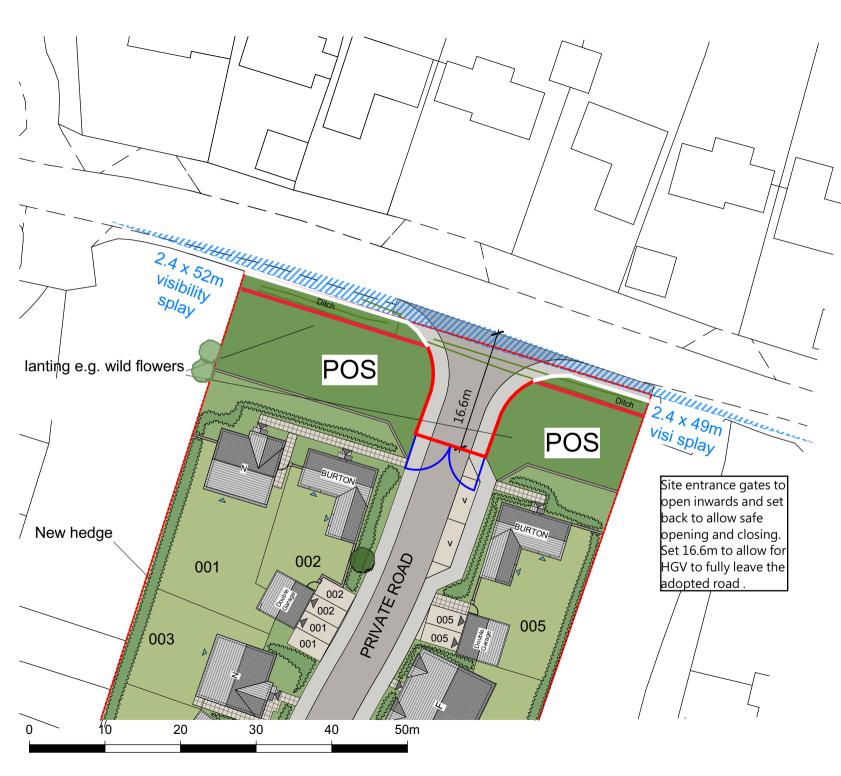

## Site Hoarding

## 

| Project:     | Church Road, Old Newton |
|--------------|-------------------------|
| Status:      | Planning                |
| Client:      | Keepmoat Homes          |
| Sheet title: | Entrance Hoarding       |
| Scale:       | 1:500@A4                |
| Date:        | 20/02/2023              |
| Drawn:       | JER                     |
| Checked:     | AYA / RTS               |