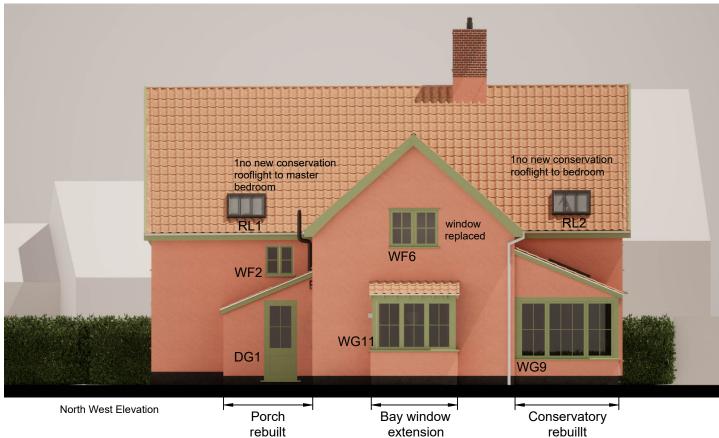

1<sub>,</sub>m 2m 3m scale 1:100

07708133739 info@marsharchitects.co.uk

**New Porch** 

Note: Do not scale from this drawing, all dimensions to be confirmed onsite. Only to be used for the above purpose. Refer any discrepancies to the Architect and to be used in conjunction with relevant specifications, schedules and other drawings. Copyright protected.



Clients: Mr & Mrs Cherry Project: Wood Cottage, Palgrave Drawing Purpose: Planning Drawings

1:100@ A3

Rev A. Following Initial Meeting. May 2022
Rev B. Email of 13.06.2022. June 2022
Rev C. South Elevation. June 2022
Rev D. Email of 10.07.2022. July 2022
Rev E. Following Planning Application. October 2022
Rev F. Email of 20.10.2022. October 2022
Rev G. Conservation Comments. November 2022
Rev H. Window Numbering. February 2023