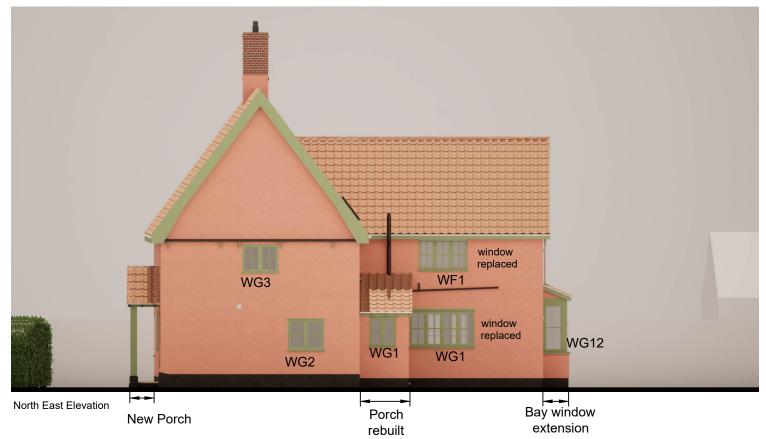

1<sub>,</sub>m 2m 3m scale 1:100

07708133739 info@marsharchitects.co.uk

**New Porch** 

Note: Do not scale from this drawing, all dimensions to be confirmed onsite. Only to be used for the above purpose. Refer any discrepancies to the Architect and to be used in conjunction with relevant specifications, schedules and other drawings. Copyright protected.



Clients: Mr & Mrs Cherry Project: Wood Cottage, Palgrave Drawing Purpose: Planning Drawings

1:100@ A3

Rev A. Following Initial Meeting. May 2022
Rev B. Email of 13.06.2022. June 2022
Rev C. South Elevation. June 2022
Rev D. Email of 10.07.2022. July 2022
Rev E. Following Planning Application. October 2022
Rev F. Email of 20.10.2022. October 2022
Rev G. Conservation Comments. November 2022
Rev H. Window Numbering. February 2023
Rev