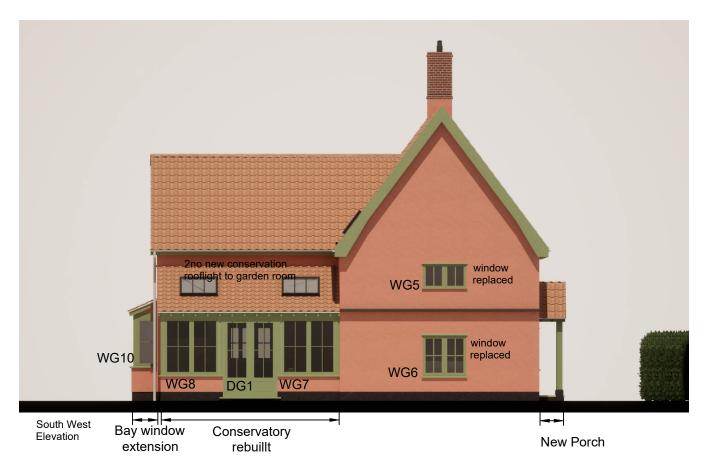

1<sub>,</sub>m 2m 3m scale 1:100

07708133739 info@marsharchitects.co.uk

**New Porch** 

Note: Do not scale from this drawing, all dimensions to be confirmed onsite. Only to be used for the above purpose. Refer any discrepancies to the Architect and to be used in conjunction with relevant specifications, schedules and other drawings. Copyright protected.



Clients: Mr & Mrs Cherry Project: Wood Cottage, Palgrave Drawing Purpose: Planning Drawings

1:100@ A3

Rev A. Following Initial Meeting. May 2022
Rev B. Email of 13.06.2022. June 2022
Rev C. South Elevation. June 2022
Rev D. Email of 10.07.2022. July 2022
Rev E. Following Planning Application. October 2022
Rev F. Email of 20.10.2022. October 2022
Rev G. Conservation Comments. November 2022
Rev H. Window Numbering. February 202