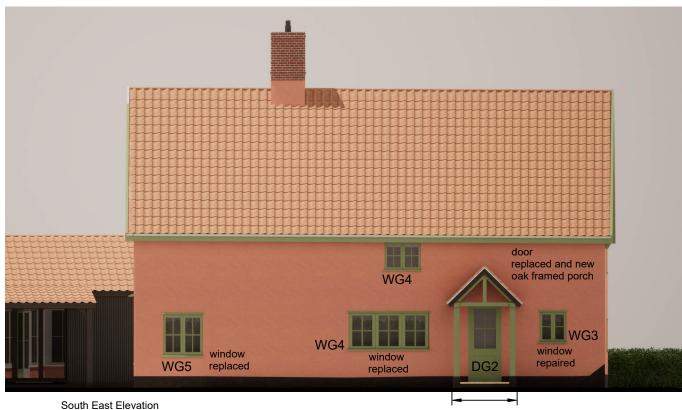

1<sub>,</sub>m 2m 3m scale 1:100

07708133739 info@marsharchitects.co.uk

**New Porch** 

Note: Do not scale from this drawing, all dimensions to be confirmed onsite. Only to be used for the above purpose. Refer any discrepancies to the Architect and to be used in conjunction with relevant specifications, schedules and other drawings. Copyright protected.



Clients: Mr & Mrs Cherry Project: Wood Cottage, Palgrave Drawing Purpose: Planning Drawings

1:100@ A3

Rev A. Following Initial Meeting. May 2022
Rev B. Email of 13.06.2022. June 2022
Rev C. South Elevation. June 2022
Rev D. Email of 10.07.2022. July 2022
Rev E. Following Planning Application. October 2022
Rev F. Email of 20.10.2022. October 2022
Rev G. Conservation Comments. November 2022
Rev H. Window Numbering. February 2023
Re