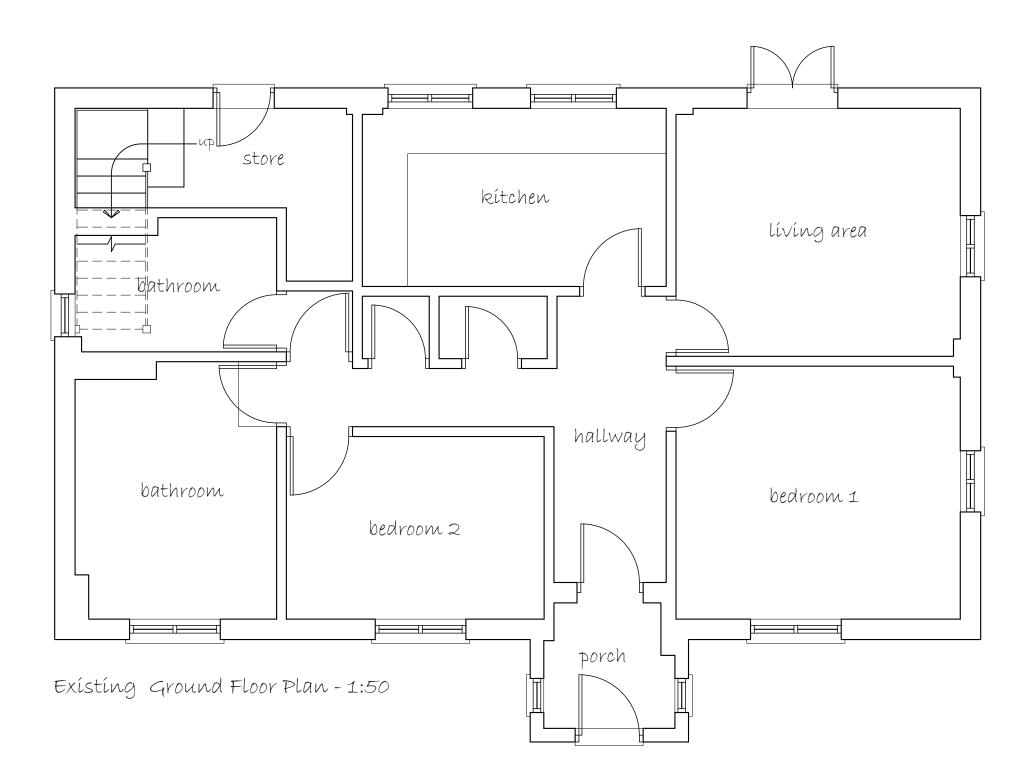

## Andrew Stevenson Associates

ARCHITECTURAL & BUILDING SURVEYING SERVICES

| CLIENT                            |         |          |  |  |  |
|-----------------------------------|---------|----------|--|--|--|
| MR AND MRS RUSSELL                |         |          |  |  |  |
| PROJECT TITLE                     |         |          |  |  |  |
| PROPOSED WORKS @ DYNES COTTAGE,   |         |          |  |  |  |
|                                   |         |          |  |  |  |
| MILL LANE, FINCHINGFIELD, CM7 4LG |         |          |  |  |  |
| DRAWING TITLE                     |         |          |  |  |  |
| EXISTING GROUND FLOOR PLAN        |         |          |  |  |  |
| PROJECT No                        | DRAWING | REVISION |  |  |  |
| 5868                              | 03      |          |  |  |  |
| SCALE                             | DATE    | DRAWN    |  |  |  |
| 1:50 @ A3                         | MAY '23 | AG       |  |  |  |