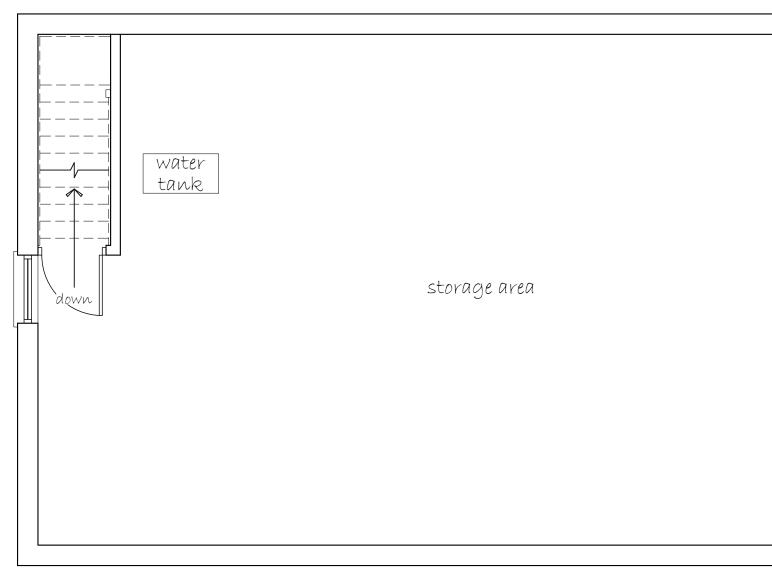

## Andrew Stevenson Associates

ARCHITECTURAL & BUILDING SURVEYING SERVICES

| CLIENT                            |         |          |  |  |  |  |  |  |  |
|-----------------------------------|---------|----------|--|--|--|--|--|--|--|
| MR AND MRS RUSSELL                |         |          |  |  |  |  |  |  |  |
| PROJECT TITLE                     |         |          |  |  |  |  |  |  |  |
| PROPOSED WORKS @ DYNES COTTAGE,   |         |          |  |  |  |  |  |  |  |
|                                   |         |          |  |  |  |  |  |  |  |
| MILL LANE, FINCHINGFIELD, CM7 4LG |         |          |  |  |  |  |  |  |  |
| DRAWING TITLE                     |         |          |  |  |  |  |  |  |  |
| EXISTING FIRST FLOOR PLAN         |         |          |  |  |  |  |  |  |  |
| PROJECT No                        | DRAWING | REVISION |  |  |  |  |  |  |  |
| 5868                              | 04      |          |  |  |  |  |  |  |  |
| SCALE                             | DATE    | DRAWN    |  |  |  |  |  |  |  |
| 1:50 @ A3                         | MAY '23 | AG       |  |  |  |  |  |  |  |

BIGODS HALL, BIGODS LANE, GREAT DUNMOW, ESSEX, CM6 3BE TEL: 01371 874807 EMAIL: design@asarics.co.uk Exísting First Floor Plan - 1:50

|   | 0 | 4  |   | 0 |   | 0. |   | 4  |
|---|---|----|---|---|---|----|---|----|
| 0 | 0 | 11 | n | 2 | m | 3  | m | 4m |
| 0 |   |    | _ |   |   |    | _ |    |