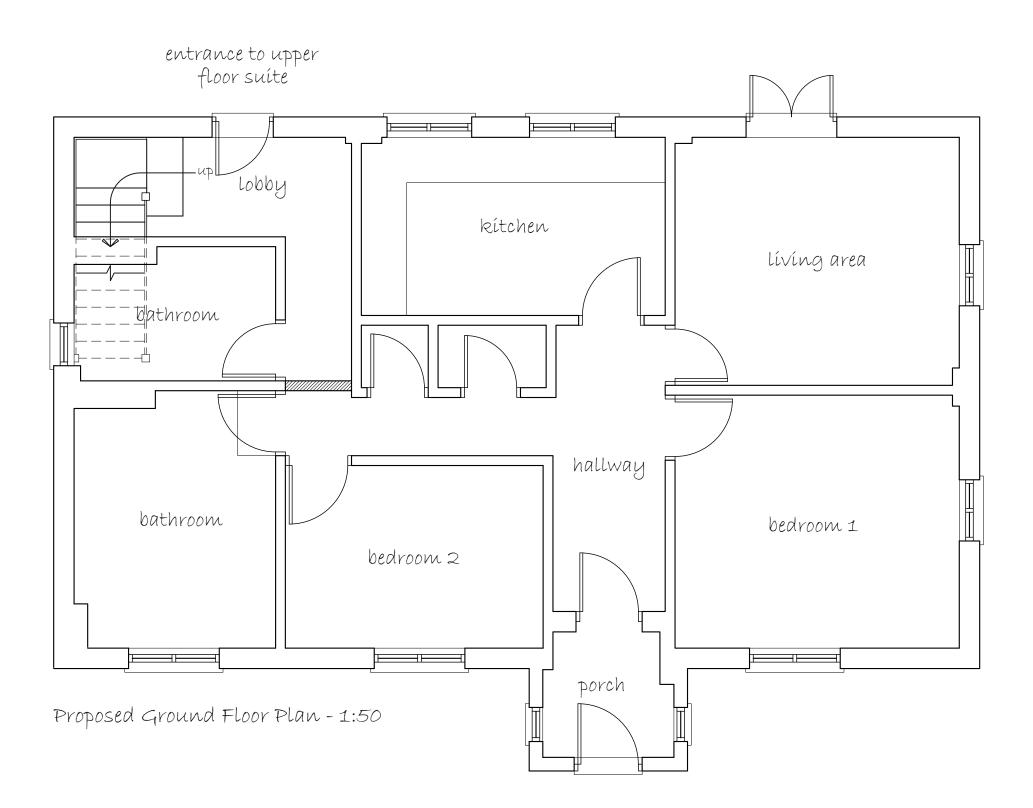

## Andrew Stevenson Associates

ARCHITECTURAL & BUILDING SURVEYING SERVICES

| CLIENT                            |         |          |  |  |  |
|-----------------------------------|---------|----------|--|--|--|
| MR AND MRS RUSSELL                |         |          |  |  |  |
| PROJECT TITLE                     |         |          |  |  |  |
| PROPOSED WORKS @ DYNES COTTAGE,   |         |          |  |  |  |
|                                   |         |          |  |  |  |
| MILL LANE, FINCHINGFIELD, CM7 4LG |         |          |  |  |  |
| DRAWING TITLE                     |         |          |  |  |  |
| PROPOSED GROUND FLOOR PLAN        |         |          |  |  |  |
| PROJECT No                        | DRAWING | REVISION |  |  |  |
| 5868                              | 06      |          |  |  |  |
| SCALE                             | DATE    | DRAWN    |  |  |  |
| 1:50 @ A3                         | MAY '23 | AG       |  |  |  |