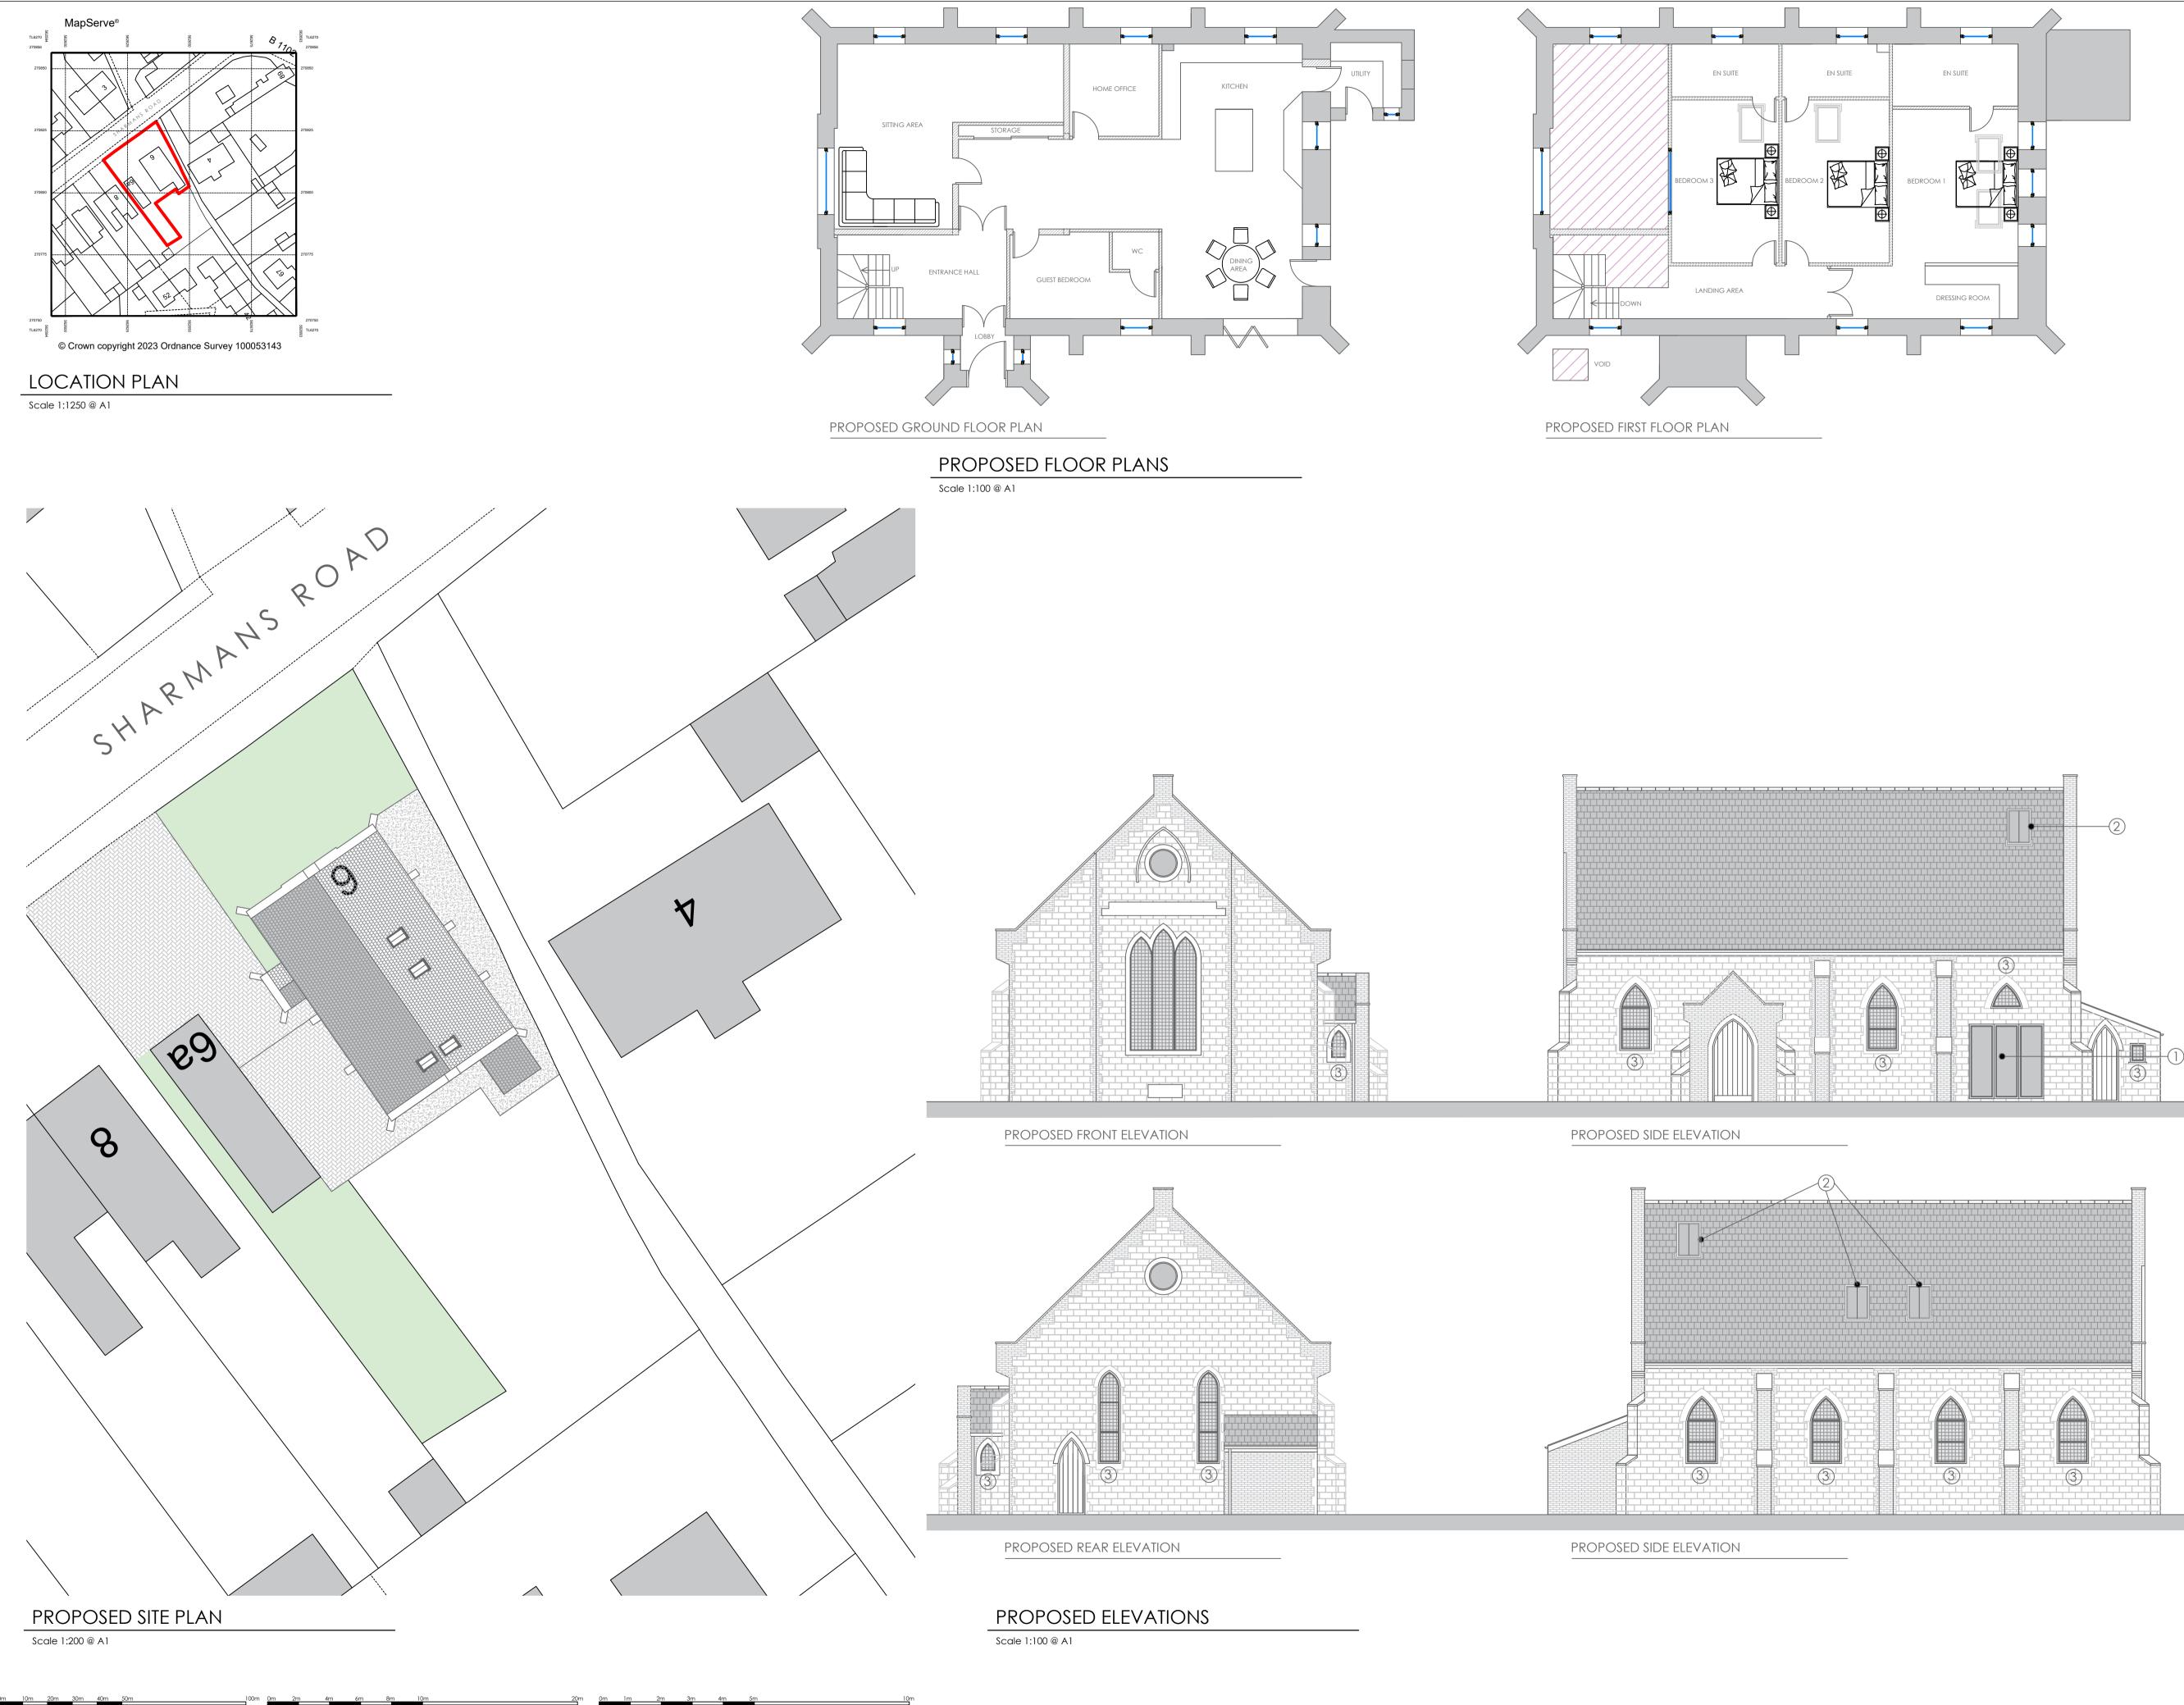

# MATERIAL

- 1. Black Bi-fold aluminum doors
- 2. Velux roof light conservation type
- 3. Replacement windows to be leaded black aluminum

## PROJECT

Proposed installation of roof lights, new windows, exterior and internal alterations at 6 Sharmans Road, Fordham

## DESCRIPTION

Proposed plans

## CLIENT

Mr & Mrs Apter

DATE

May 2023 SCALE

1:1250 1:200 1:100

DRAWING NO

P - 5011- 02