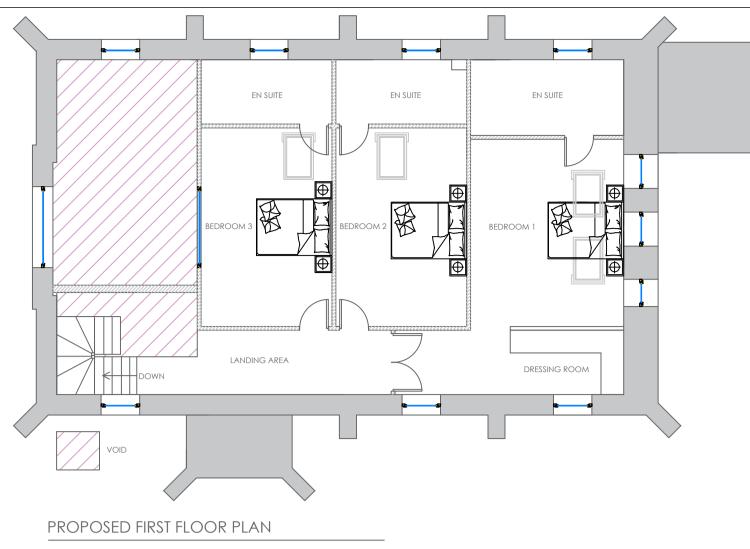

## PROJECT

Proposed installation of roof lights, new windows, exterior and internal alterations at 6 Sharmans Road, Fordham

## DESCRIPTION

Proposed plans

## CLIENT

Mr & Mrs Apter

DATE

May 2023 SCALE

1:1250 1:200 1:100

DRAWING NO

P - 5011- 02