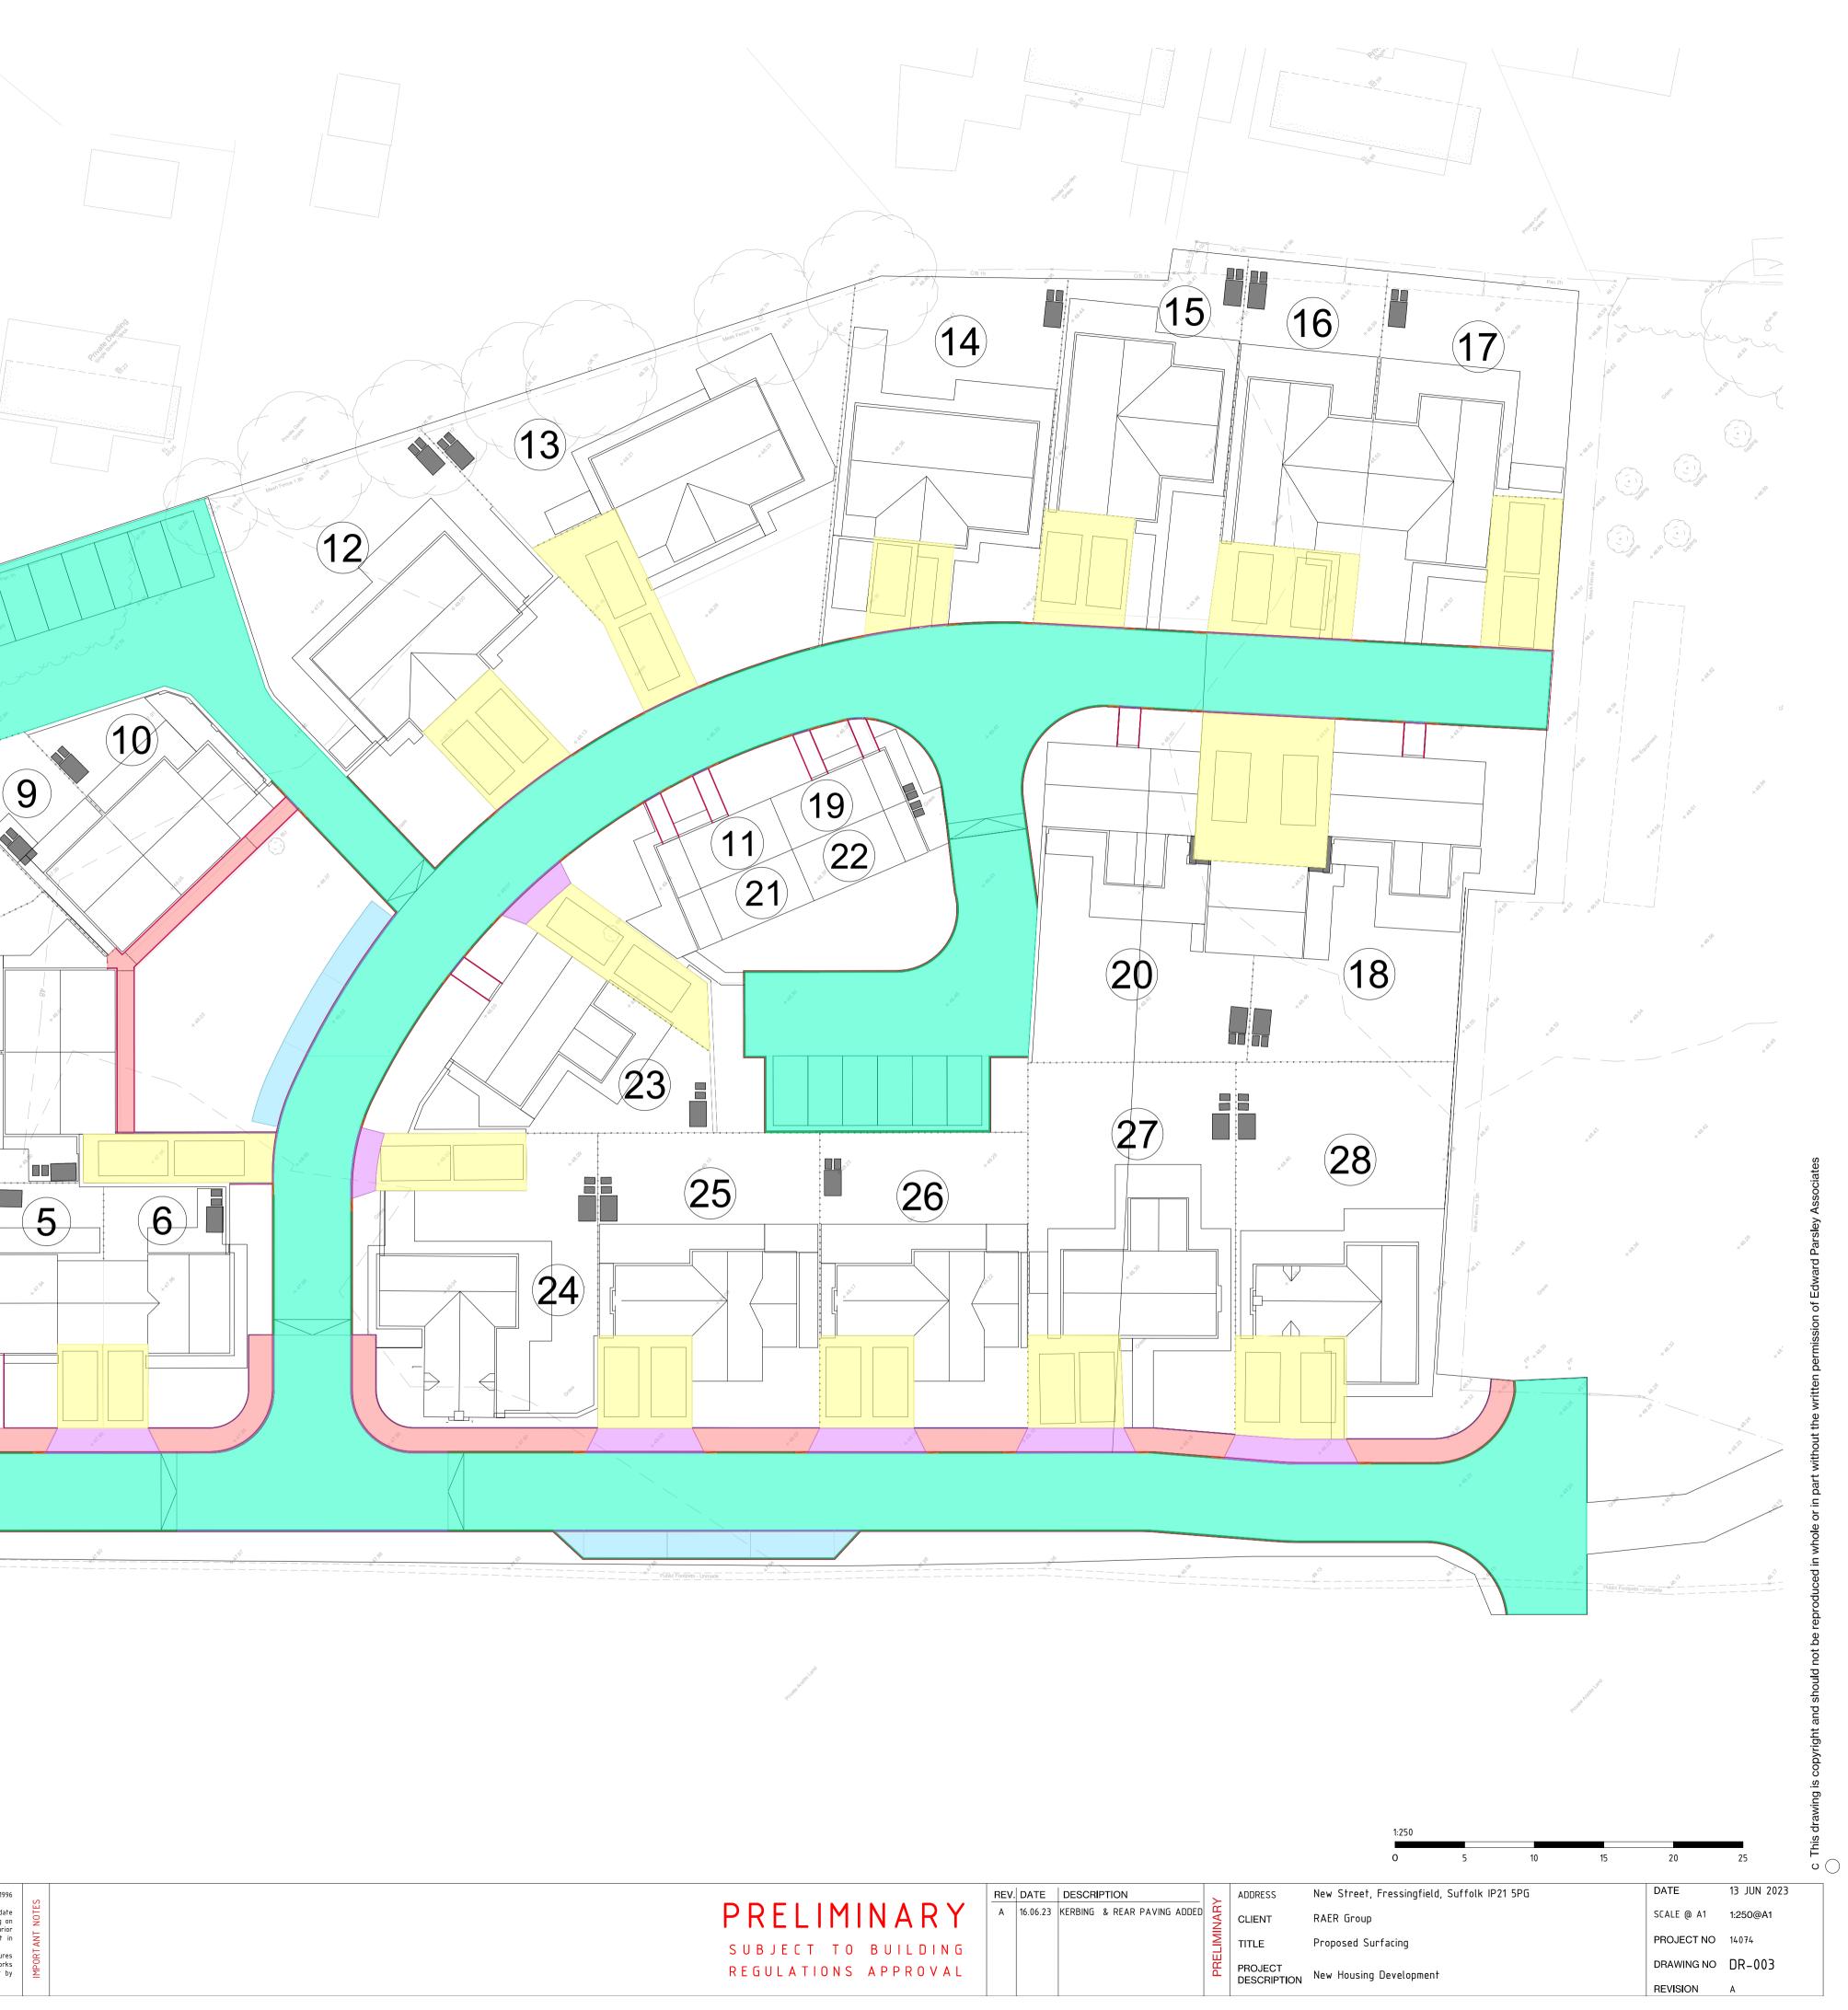

| KE | Y              |  |
|----|----------------|--|
| RC | DADWAYS        |  |
| FO | OTWAYS         |  |
| DR | RIVEWAYS       |  |
| CF | ROSSOVERS      |  |
| PA | RKING BAYS     |  |
| 12 | 5MM KERB       |  |
| TR | RANSITION KERB |  |
| 25 | MM KERB        |  |
| 50 | MM WIDE KERB   |  |
|    |                |  |

× 47.91 × 47.98

| <br>× <sup>6,5</sup> × <sup>6,6</sup> | . He he he          |
|---------------------------------------|---------------------|
| <br>SURFACING                         | AREA M <sup>2</sup> |
| ROADWAY                               | 2714.297            |
| FOOTWAYS                              | 334.576             |
| DRIVEWAY                              | 1015.503            |
| CROSSOVERS                            | S 96.343            |
| PARKING ARE                           | AS 75.508           |
| тот                                   | <b>AL</b> 4236.228  |