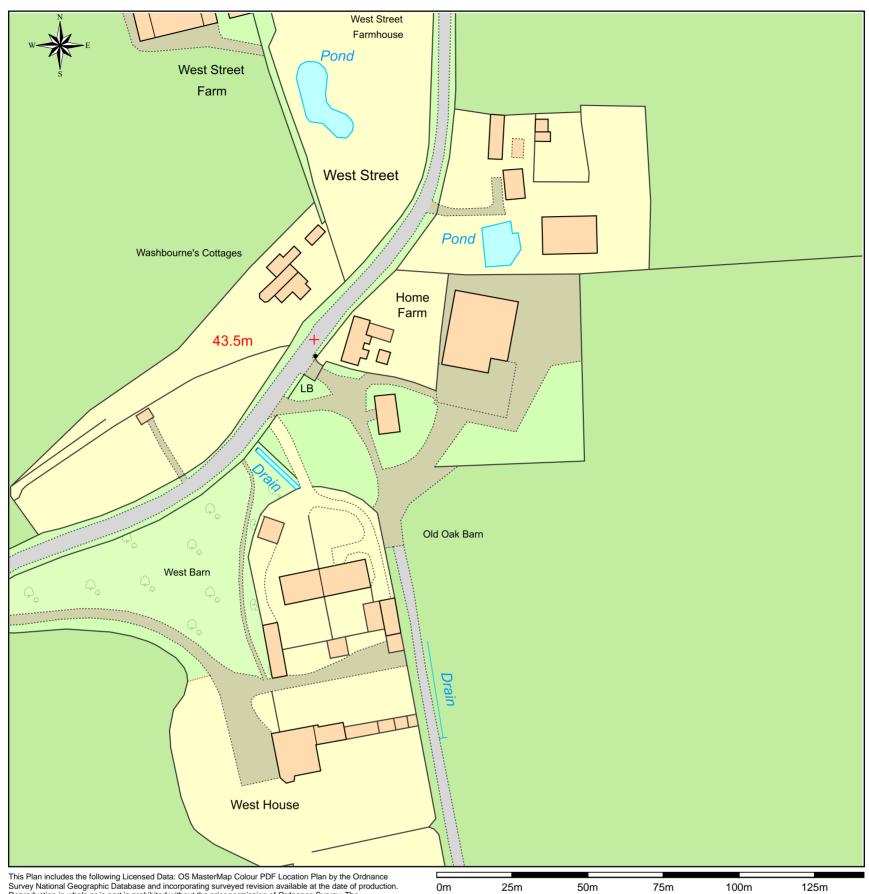

## **SITE LOCATION PLAN**

This Plan includes the following Licensed Data: OS MasterMap Colour PDF Location Plan by the Ordnance Survey National Geographic Database and incorporating surveyed revision available at the date of production. Reproduction in whole or in part is prohibited without the prior permission of Ordnance Survey. The representation of a road, track or path is no evidence of a right of way. The representation of features, as lines is no evidence of a property boundary. © Crown copyright and database rights, 2022. Ordnance Survey 0100031673

Scale: 1:1250, paper size: A3

HOME FARM, WEST STREET, WALSHAM LE WILLOWS, BURY ST EDMUNDS, IP31 3AP  $\,$ 