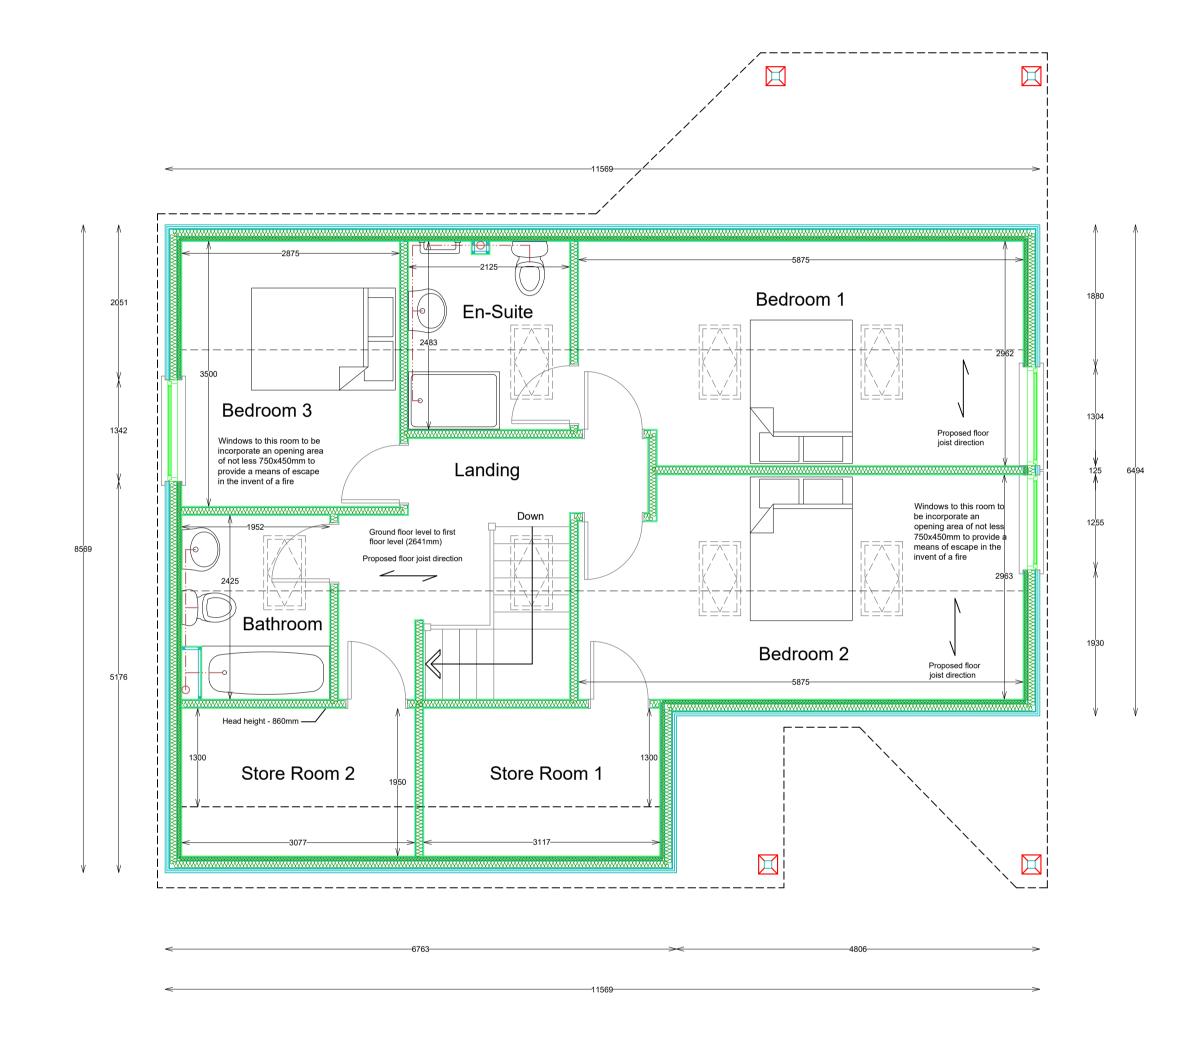

PROPOSED GROUND FLOOR PLAN

PROPOSED FIRST FLOOR PLAN

Oswicks Ltd (Head Office)
5/7 Head Street, Halstead
Essex, CO9 2AT

Tel: 01787 477559
Email: info@oswick.co.uk
Web: www.oswicks.co.uk

CLIENT NAME:-MR KEVIN GODFREY

SITE ADDRESS: PLOT, THE LODGE, COLNE HEIGHTS, BROOK STREET, COLNE ENGAINE, COLCHESTER, ESSEX, CO6 2JB

PLAN TYPE:- PP

START DATE:- 10-04-2023

DRAWN BY:- DC

PAPER SIZE :- A1 SCALE :- 1:50

REVISION :- N-A UPDATED :- N-A

NOTE :- BUILDING REGULATION PLANS SHOULD BE READ IN CONJUNCTION WITH THE GENERAL SPECIFICATION IF PROVIDED

PLAN TYPE:-PROPOSED DWELLING HOUSE
PROJECT TYPE:-PROPOSED DWELLING HOUSE

DETAIL SHOWN :-FLOOR PLANS