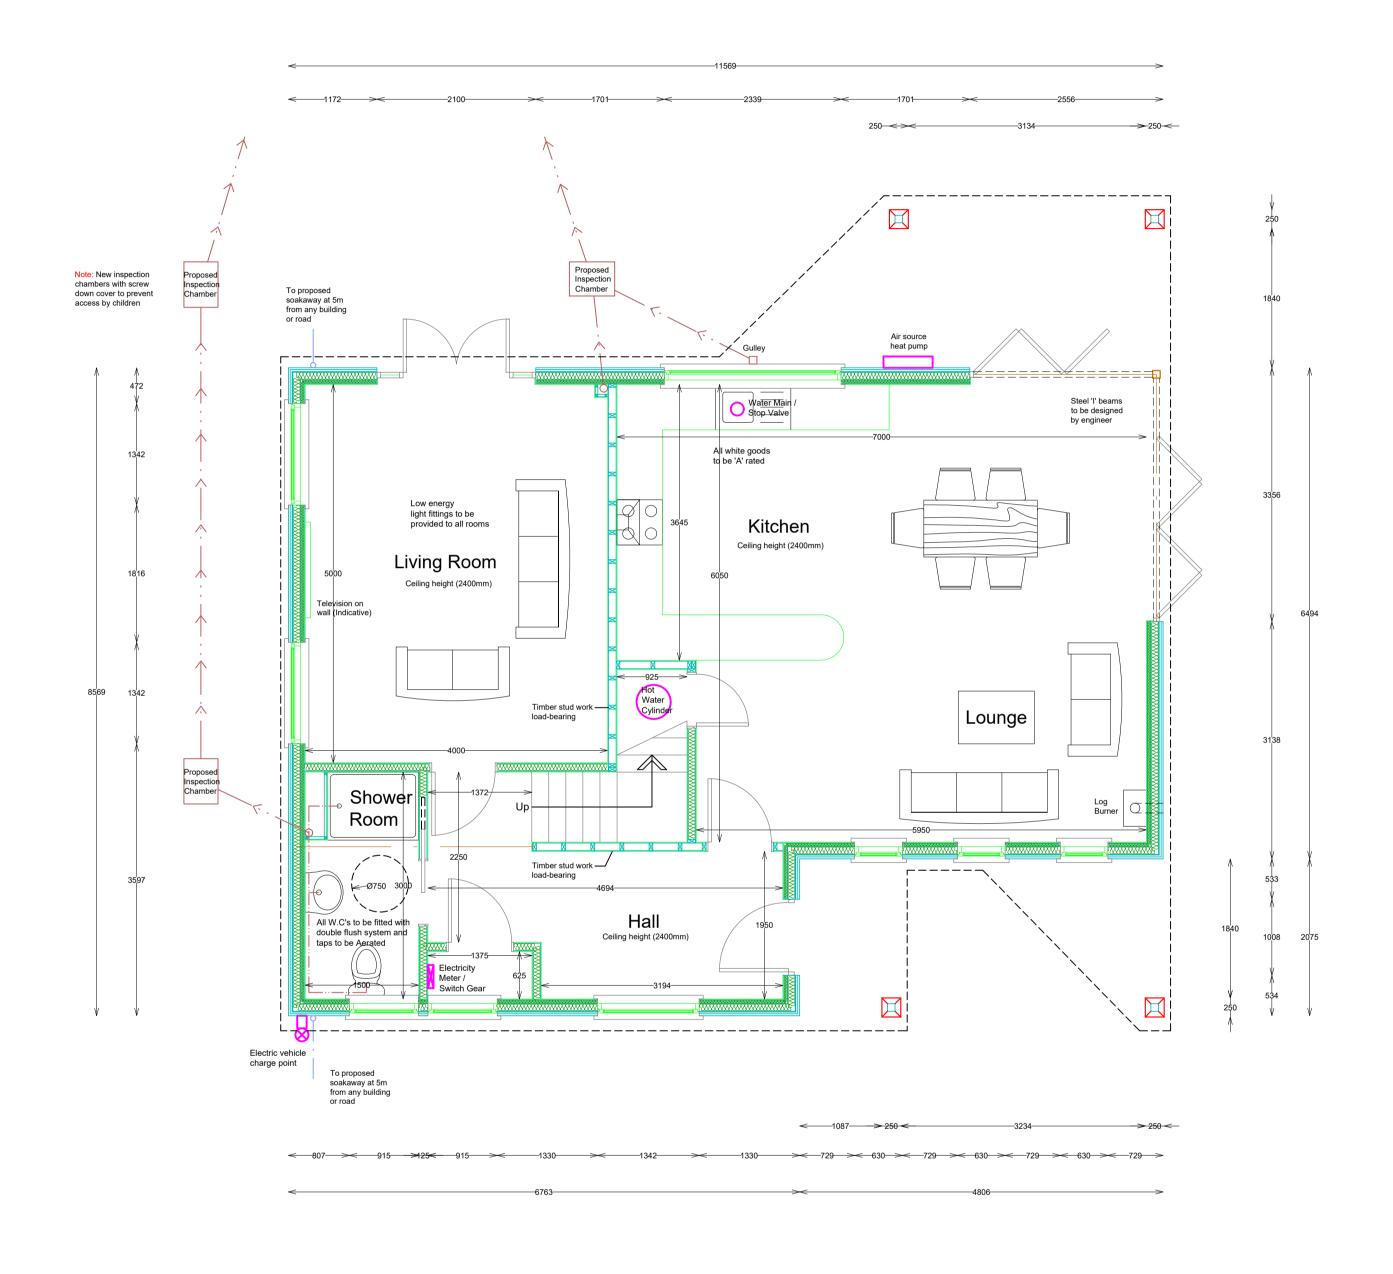

PROPOSED GROUND FLOOR PLAN

PROPOSED FIRST FLOOR PLAN

Oswicks Ltd (Head Office)
5/7 Head Street, Halstead
Essex, CO9 2AT

Tel: 01787 477559
Email: info@oswick.co.uk
Web: www.oswicks.co.uk

CLIENT NAME:-MR KEVIN GODFREY

SITE ADDRESS: PLOT, THE LODGE, COLNE HEIGHTS, BROOK STREET, COLNE ENGAINE, COLCHESTER, ESSEX, CO6 2JB

PLAN TYPE:- PP

START DATE:- 10-04-2023

DRAWN BY:- DC

PAPER SIZE :- A1 SCALE :- 1:50

REVISION :- N-A UPDATED :- N-A

NOTE :- BUILDING REGULATION PLANS SHOULD BE READ IN CONJUNCTION WITH THE GENERAL SPECIFICATION IF PROVIDED

PLAN TYPE:-PROPOSED DWELLING HOUSE
PROJECT TYPE:-PROPOSED DWELLING HOUSE

DETAIL SHOWN :-FLOOR PLANS