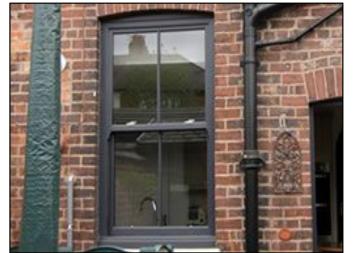

Plots 1 & 2 Garages

All Plinth brickwork : Olde Sussex Blend from J Medlar Ltd

PLOT 1 : Lifestiles Chatsworth Natural

PLOT 2 : Lifestiles Clay Plain Tiles - Handmade Multi.

PLOT 1 :

Traditional Heritage styled anthracite grey uPVC sliding sash.