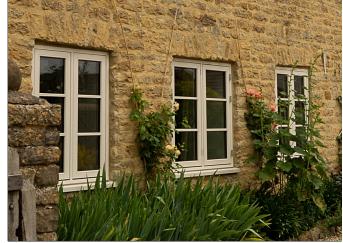

PLOT 2 & Garages : Traditional flush casement styled off white (RAL 9010) uPVC windows

PLOTS 3 & 4 : Traditional flush casement styled anthracite grey uPVC windows

**JAAP.** Architects Market Hill, Clare, SUDBURY, SUFFOLK, CO10 8NN Telephone: (01787) 279490 - Email: enquiries@japarchitects.co.uk