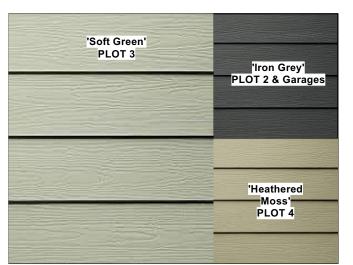

PLOTS 3 & 4 and Garage Outbuildig : Lifestiles Ashvale Restoration Clay Pantiles.

Plots 2, 3 & 4 : Hardie Plank Composite Weather Boards with Complementary shade variations