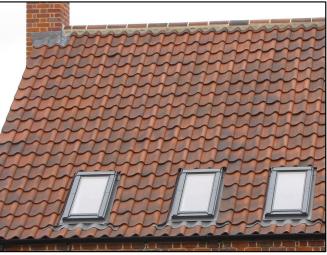

Plots 1 & 2 Garages

All Plinth brickwork : Olde Sussex Blend from J Medlar Ltd

PLOT 1 : Lifestiles Chatsworth Natural

PLOT 2 : Lifestiles Clay Plain Tiles - Handmade Multi.

PLOT 1 :

Traditional Heritage styled anthracite grey uPVC sliding sash.

PLOTS 3 & 4 and Garage Outbuildig : Lifestiles Ashvale Restoration Clay Pantiles.

Plots 2, 3 & 4 : Hardie Plank Composite Weather Boards with Complementary shade variations