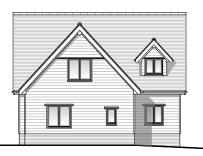

PLOT 2 & Garages : Traditional flush casement styled off white (RAL 9010) uPVC windows

PLOTS 3 & 4 : Traditional flush casement styled anthracite grey uPVC windows

**JAAP.** Architects Market Hill, Clare, SUDBURY, SUFFOLK, CO10 8NN Telephone: (01787) 279490 - Email: enquiries@japarchitects.co.uk

PLOTS 3 & 4 and Garage Outbuildig : Lifestiles Ashvale Restoration Clay Pantiles.

Plots 2, 3 & 4 : Hardie Plank Composite Weather Boards with Complementary shade variations