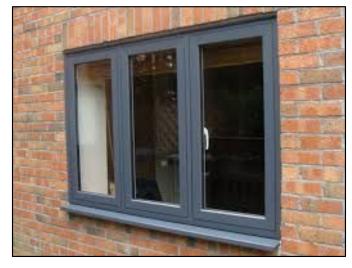

PLOT 2 & Garages : Traditional flush casement styled off white (RAL 9010) uPVC windows

PLOTS 3 & 4 : Traditional flush casement styled anthracite grey uPVC windows

**JAAP.** Architects Market Hill, Clare, SUDBURY, SUFFOLK, CO10 8NN Telephone: (01787) 279490 - Email: enquiries@japarchitects.co.uk