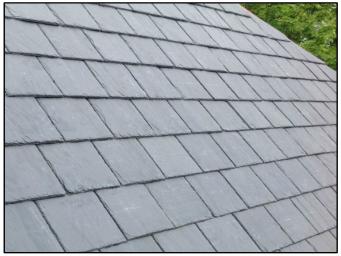

Plots 1 & 2 Garages

All Plinth brickwork : Olde Sussex Blend from J Medlar Ltd

PLOT 1 : Lifestiles Chatsworth Natural

PLOT 2 : Lifestiles Clay Plain Tiles - Handmade Multi.

PLOT 1 :

Traditional Heritage styled anthracite grey uPVC sliding sash.