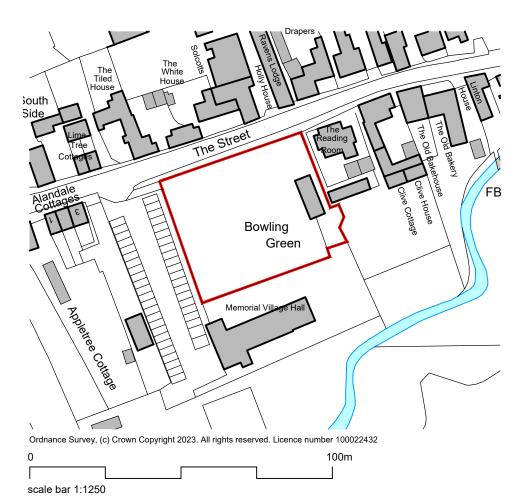

| Rev. Date Details                                             | Drawn Checked                    |
|---------------------------------------------------------------|----------------------------------|
|                                                               |                                  |
| Project/Client:<br>Walsham le Willows                         | Project No:<br>1800P             |
| Bowls Club                                                    | Dwg No:<br>10                    |
|                                                               | Rev:                             |
| Drawing:<br>site location plan<br>& block plan<br>as existing | Scale: @ A3<br>1:1250 & 1:500    |
|                                                               | Drawn By: Date:<br>nb 19.06.23   |
|                                                               | Checked By: Date:<br>nb 19.06.23 |