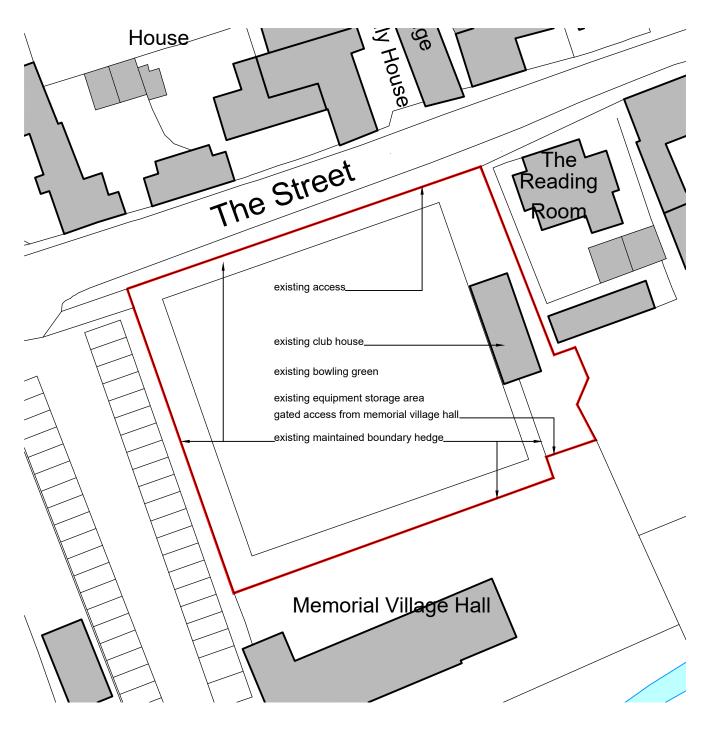

| Rev. Date Details                                             | Drawn Checked                    |
|---------------------------------------------------------------|----------------------------------|
|                                                               |                                  |
| Project/Client:<br>Walsham le Willows                         | Project No:<br>1800P             |
| Bowls Club                                                    | Dwg No:<br>10                    |
|                                                               | Rev:                             |
| Drawing:<br>site location plan<br>& block plan<br>as existing | Scale: @ A3<br>1:1250 & 1:500    |
|                                                               | Drawn By: Date:<br>nb 19.06.23   |
|                                                               | Checked By: Date:<br>nb 19.06.23 |