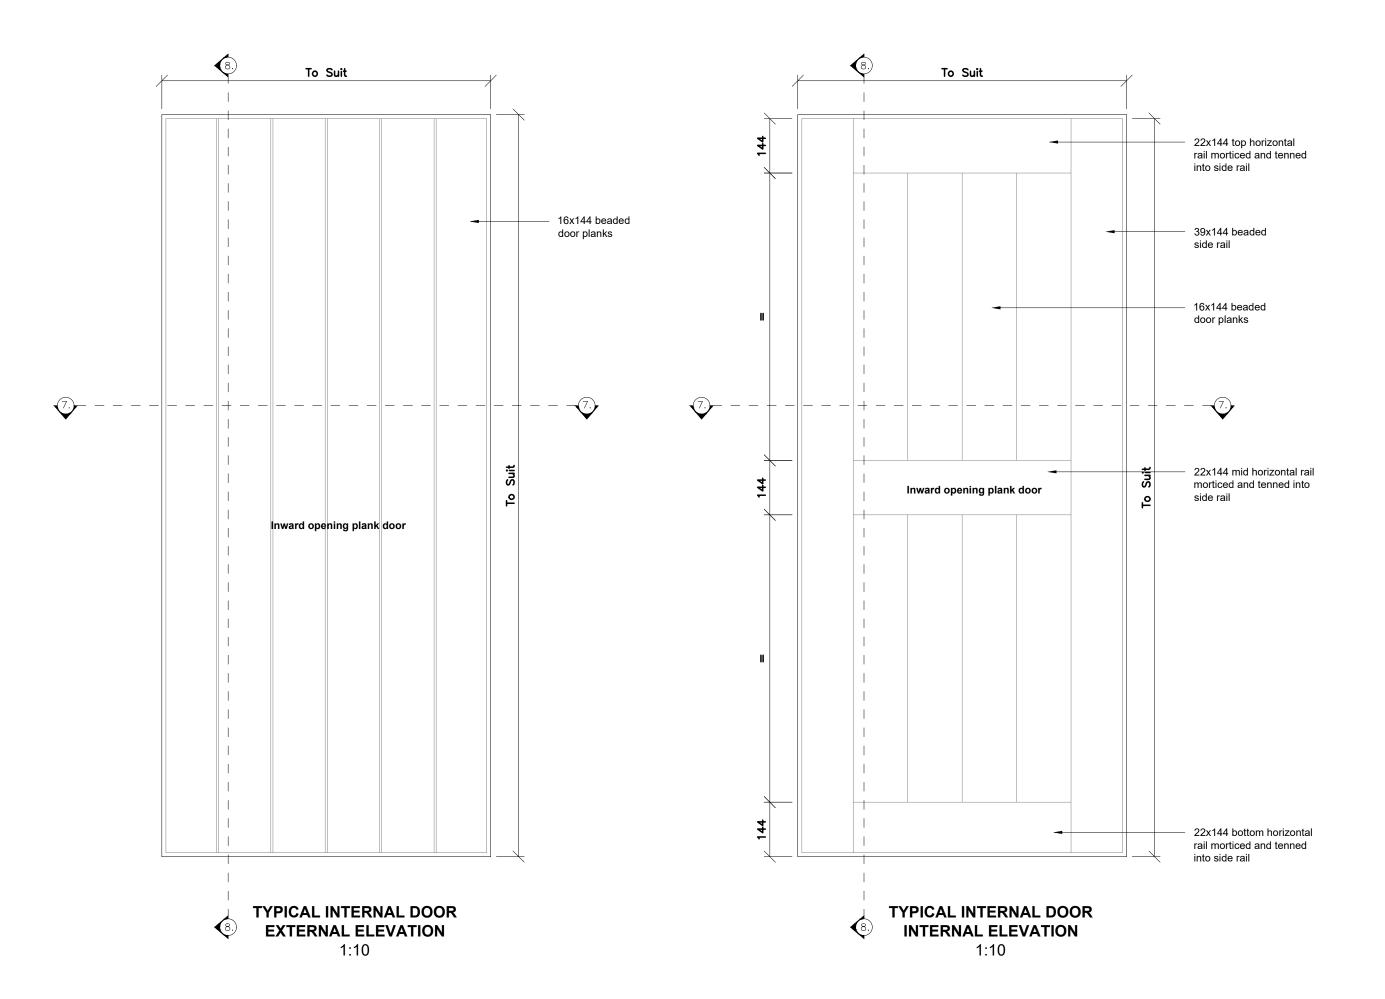

Studio 37 37 Church Street Eye Suffolk IP23 7BD

Tel: 01728 860 830
E: gmltd@gorniakandmckechnie.co.uk
W: www.gorniakandmckechnie.co.uk

Drawn By SCJ
Checked By TMcK
Scale 1:10@A3

Typical Internal Door Elevations