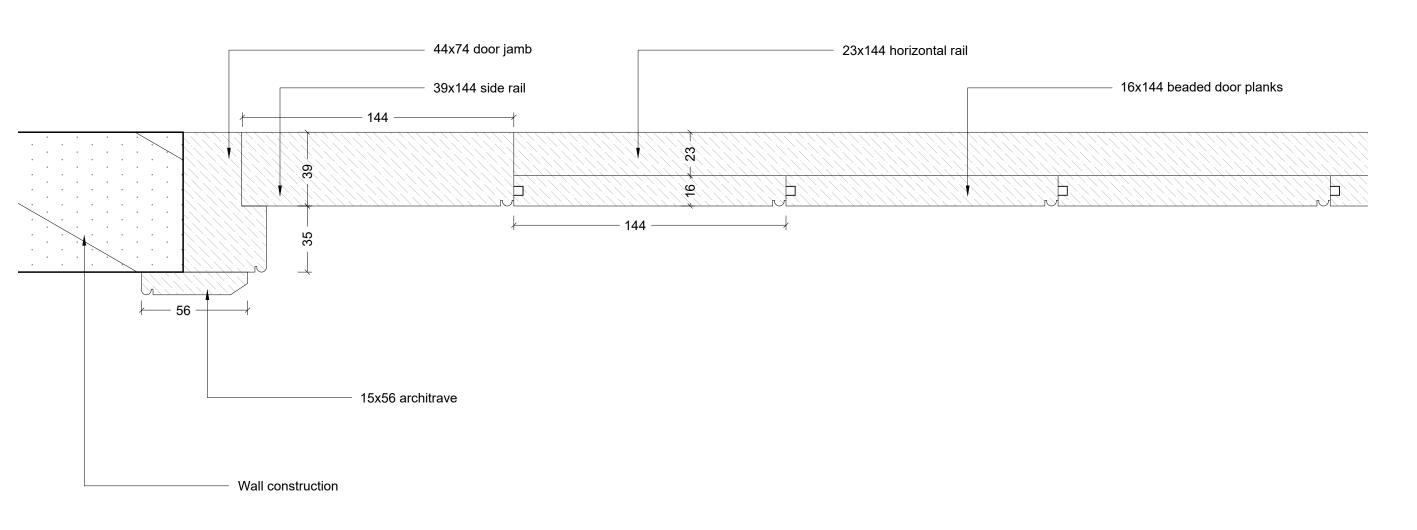

Studio 37 37 Church Street Eye Suffolk IP23 7BD

Tel: 01728 860 830 E: gmltd@gorniakandmckechnie.co.uk W: www.gorniakandmckechnie.co.uk I: @gorniakandmckechnie

Drawn By SCJ
Checked By TMcK
Scale 1:2@A3

Typical Plan on 7-7

A1.608

Ndridges Farm, Fressingfield Clent : Mr. & Clent : Mr. &

Project No.

09/06/23

1884

| <u>_F</u> | Revisions |                   |  |
|-----------|-----------|-------------------|--|
|           | Α         | Preliminary Issue |  |
|           |           |                   |  |
| _         |           |                   |  |
|           |           |                   |  |
|           |           |                   |  |
| _         |           |                   |  |
| -         |           |                   |  |
| _         |           |                   |  |