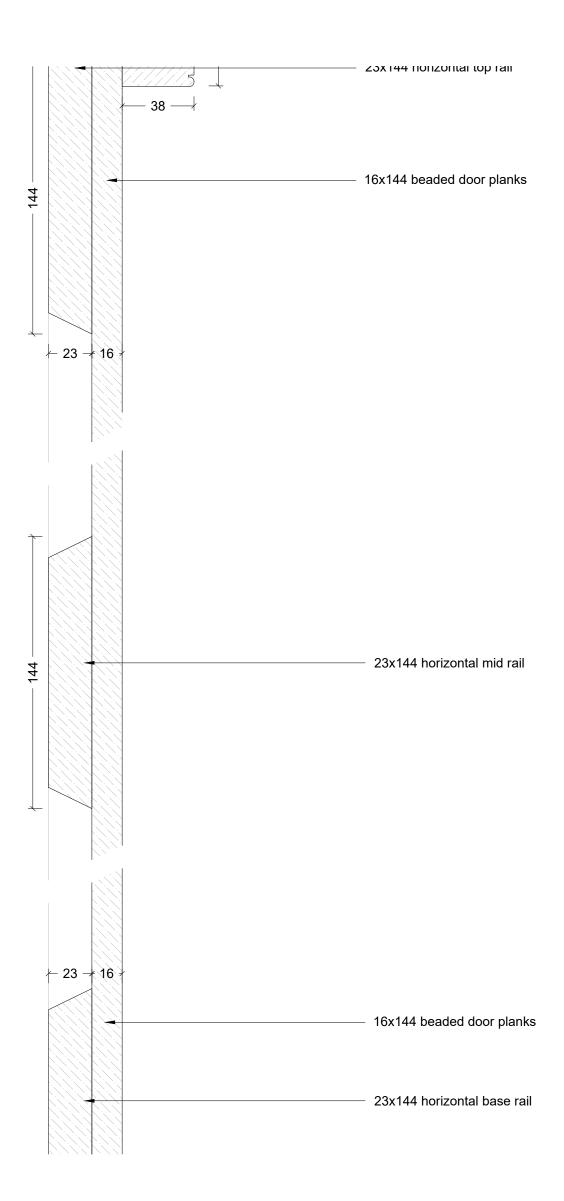

Studio 37 37 Church Street Eye Suffolk IP23 7BD

Tel: 01728 860 830 E: gmltd@gorniakandmckechnie.co.uk W: www.gorniakandmckechnie.co.uk I: @gorniakandmckechnie

Drawn By SCJ
Checked By TMcK
Scale 1:2@A3

Typical Plan on 7-7

A1.608

Ndridges Farm, Fressingfield Clent : Mr. & Clent : Mr. &

Project No.

09/06/23

1884

| <u>_F</u> | Revisions |                   |  |
|-----------|-----------|-------------------|--|
|           | Α         | Preliminary Issue |  |
|           |           |                   |  |
| _         |           |                   |  |
|           |           |                   |  |
|           |           |                   |  |
| _         |           |                   |  |
| -         |           |                   |  |
| _         |           |                   |  |