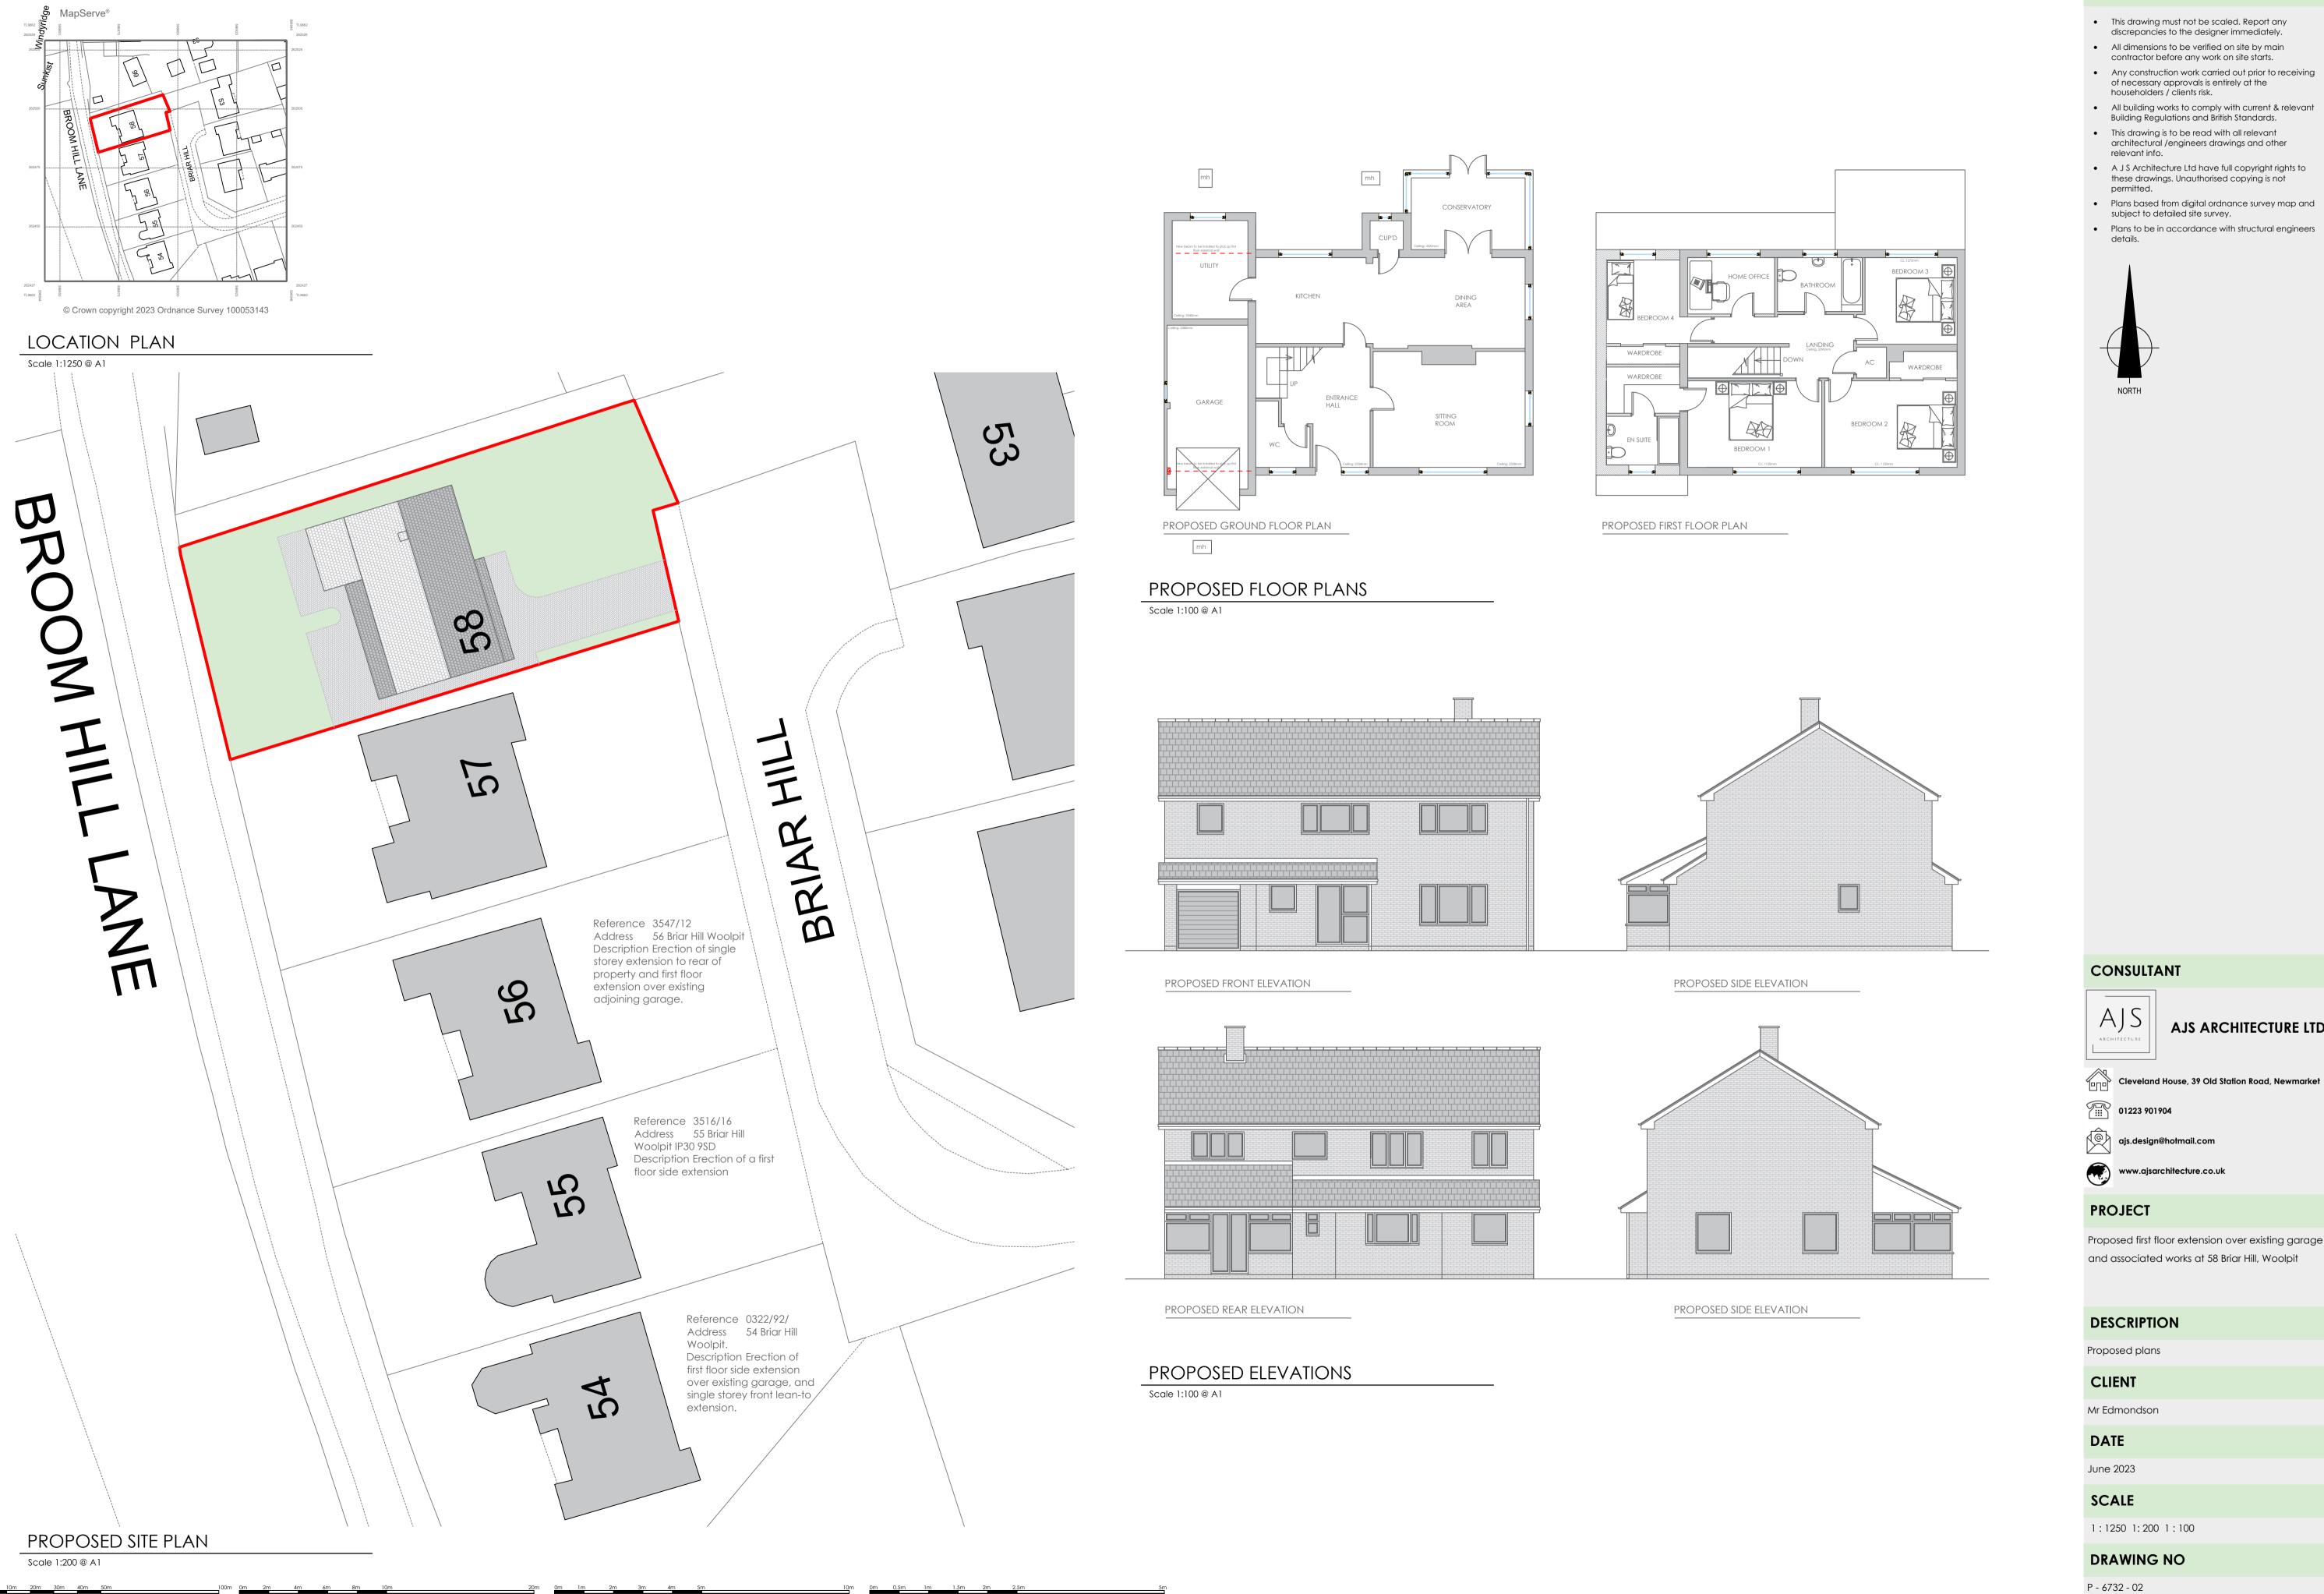

AJS ARCHITECTURE LTD

Proposed first floor extension over existing garage and associated works at 58 Briar Hill, Woolpit

1:1250 1:200 1:100