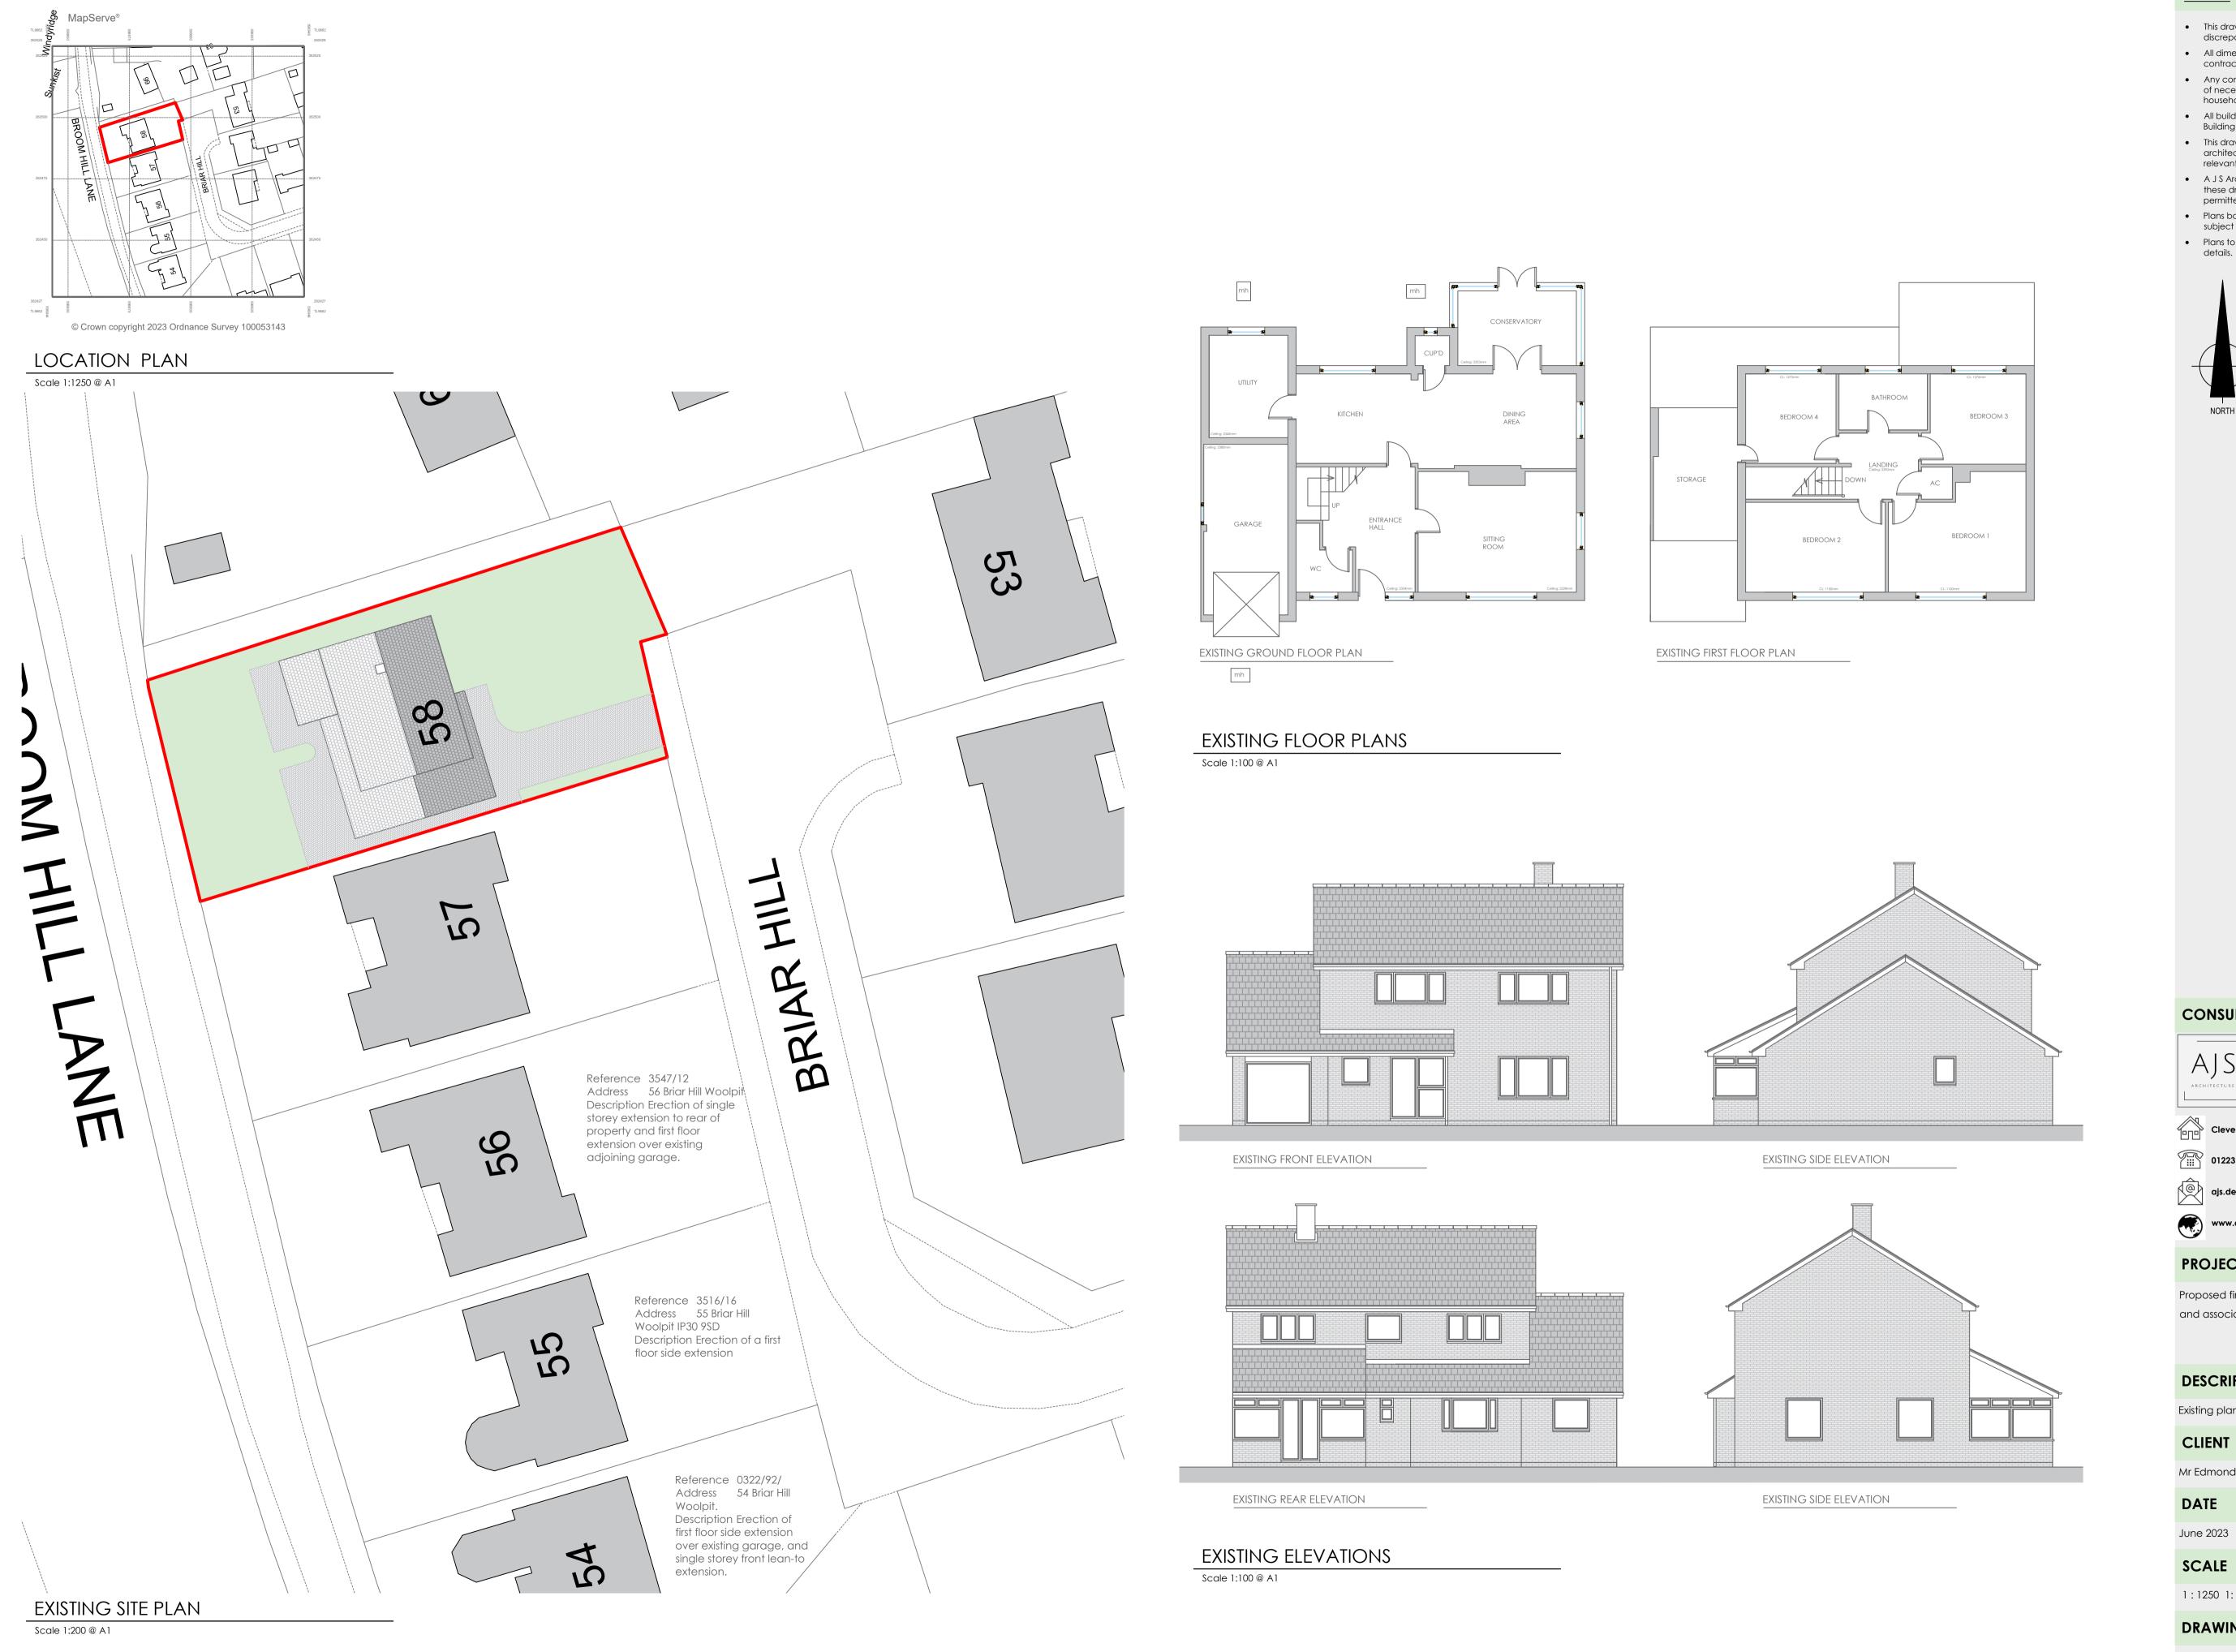

## **PROJECT**

Proposed first floor extension over existing garage and associated works at 58 Briar Hill, Woolpit

## **DESCRIPTION**

Existing plans

Mr Edmondson

DATE

June 2023

SCALE

1:1250 1:200 1:100

**DRAWING NO** 