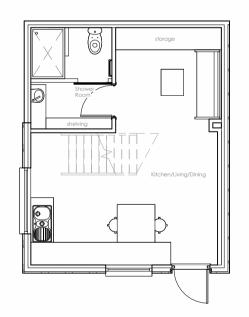

|              |   |          | 1        | 1           | Client: Victoria Uff<br>Project: Newtown Meadow, Fingal Street, Worlingworth,<br>Suffolk, IP13 7HR<br>Job: 2312     | Drawing Title: 101<br>Revision: | Drawing Title: Propose<br>Scale @ A3: 1:100 |
|--------------|---|----------|----------|-------------|---------------------------------------------------------------------------------------------------------------------|---------------------------------|---------------------------------------------|
| 1 : 100<br>0 | 5 | <br>10 m | Rev Date | Description | Justic 2312   Status: Planning submission   _   Date Printed: 16/06/2023 17:04:07   _   Drawn By: VB Checked By: MB |                                 | dects                                       |