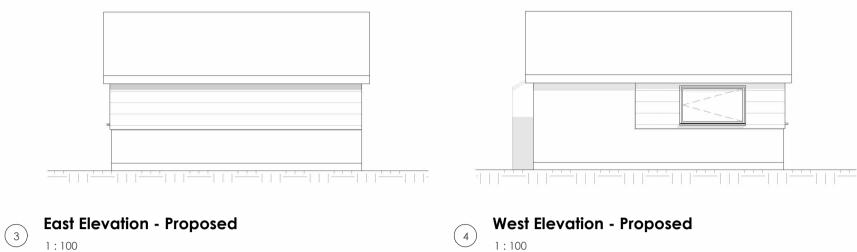

|              |   |          | 1        | 1           | Client: Victoria Uff<br>Project: Newtown Meadow, Fingal Street, Worlingworth,<br>Suffolk, IP13 7HR<br>Job: 2312     | Drawing Title: 101<br>Revision: | Drawing Title: Propose<br>Scale @ A3: 1:100 |
|--------------|---|----------|----------|-------------|---------------------------------------------------------------------------------------------------------------------|---------------------------------|---------------------------------------------|
| 1 : 100<br>0 | 5 | <br>10 m | Rev Date | Description | Justic 2312   Status: Planning submission   _   Date Printed: 16/06/2023 17:04:07   _   Drawn By: VB Checked By: MB |                                 | dects                                       |