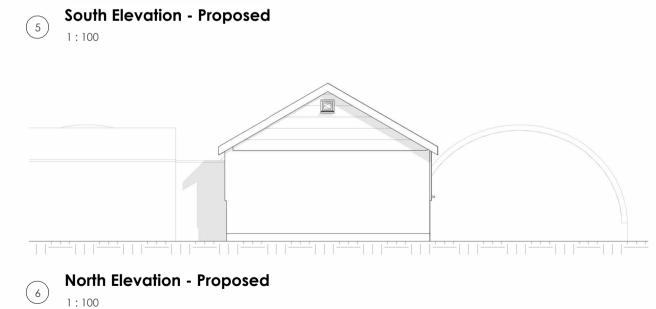

|              |   |          | 1        | 1           | Client: Victoria Uff<br>Project: Newtown Meadow, Fingal Street, Worlingworth,<br>Suffolk, IP13 7HR<br>Job: 2312     | Drawing Title: 101<br>Revision: | Drawing Title: Propose<br>Scale @ A3: 1:100 |
|--------------|---|----------|----------|-------------|---------------------------------------------------------------------------------------------------------------------|---------------------------------|---------------------------------------------|
| 1 : 100<br>0 | 5 | <br>10 m | Rev Date | Description | Justic 2312   Status: Planning submission   _   Date Printed: 16/06/2023 17:04:07   _   Drawn By: VB Checked By: MB |                                 | dects                                       |

Drawing Title: Proposed Plans and Elevations ïtle: 101 Scale @ A3: 1:100 on: есе 0 d

4 The Old Fox Yard, Ipswich Stre Stowmarket, IP14 1AB T 01284 830085 tudio@modece.com

© COPYRIGHT Modece Architects Limite