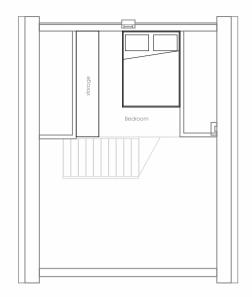

|              |   |          | 1        | 1           | Client: Victoria Uff<br>Project: Newtown Meadow, Fingal Street, Worlingworth,<br>Suffolk, IP13 7HR<br>Job: 2312     | Drawing Title: 101<br>Revision: | Drawing Title: Propose<br>Scale @ A3: 1:100 |
|--------------|---|----------|----------|-------------|---------------------------------------------------------------------------------------------------------------------|---------------------------------|---------------------------------------------|
| 1 : 100<br>0 | 5 | <br>10 m | Rev Date | Description | Justic 2312   Status: Planning submission   _   Date Printed: 16/06/2023 17:04:07   _   Drawn By: VB Checked By: MB |                                 | dects                                       |