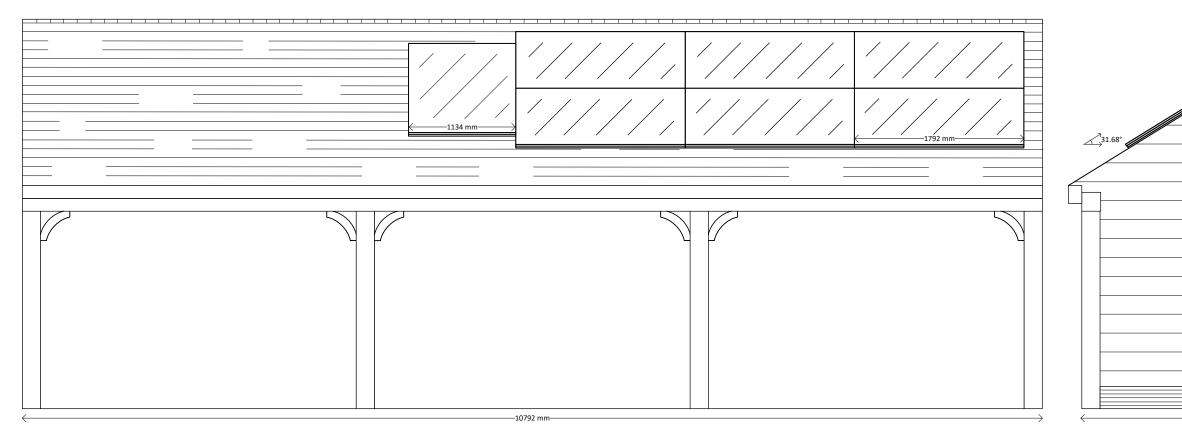

## EAST ELEVATION (FRONT)

## SOUTH ELEVATION (SIDE)

WEST ELEVATION (REAR)

Notes: Solar Panel Dimensions: W 1134 mm x L 1792 mm x D 40 mm Panel installation will follow same angle as roof at 31.68°

Scale 1:40 Date: 19<sup>th</sup> June 2023