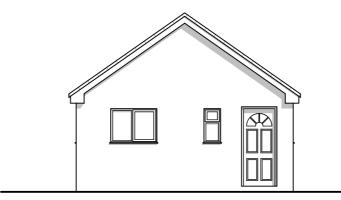

North West Elevation as Proposed 1:100



South East Elevation as Proposed 1:100



1:100



1:100

CLIENT Mr C Cox PROJECT Mavis Bank, Pettymarsh Lane. Conversion of existing garage into home office / annex. DATE

This drawing is the copyright of Metric Design Architecture and should not be reproduced in anyway or used in any manner whatsoever without their written permission.

Do not rely on scaling from this drawing. All dimensions are to be checked on site and verified prior to commencement of work. Any discrepancies or omissions are to be reported to Metric Design Architecture immediately.

North East Elevation as Proposed

South West Elevation as Proposed