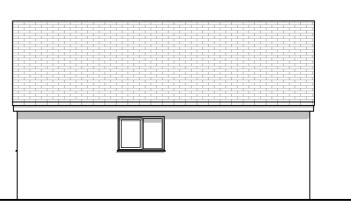

North West Elevation as Proposed 1:100

South East Elevation as Proposed 1:100

1:100

1:100

CLIENT Mr C Cox PROJECT Mavis Bank, Pettymarsh Lane. Conversion of existing garage into home office / annex. DATE

This drawing is the copyright of Metric Design Architecture and should not be reproduced in anyway or used in any manner whatsoever without their written permission.