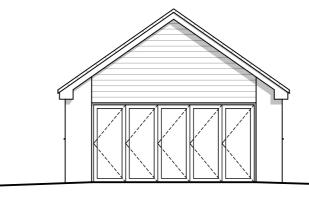

North West Elevation as Proposed 1:100



South East Elevation as Proposed 1:100



1:100



1:100

CLIENT Mr C Cox PROJECT Mavis Bank, Pettymarsh Lane. Conversion of existing garage into home office / annex. DATE

This drawing is the copyright of Metric Design Architecture and should not be reproduced in anyway or used in any manner whatsoever without their written permission.

Do not rely on scaling from this drawing. All dimensions are to be checked on site and verified prior to commencement of work. Any discrepancies or omissions are to be reported to Metric Design Architecture immediately.

North East Elevation as Proposed

South West Elevation as Proposed