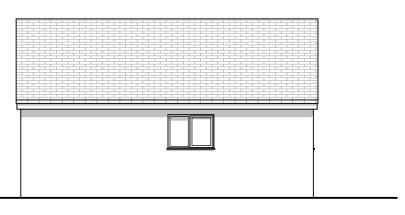

North West Elevation as Proposed 1:100

South East Elevation as Proposed 1:100

1:100

1:100

CLIENT Mr C Cox PROJECT Mavis Bank, Pettymarsh Lane. Conversion of existing garage into home office / annex. DATE

This drawing is the copyright of Metric Design Architecture and should not be reproduced in anyway or used in any manner whatsoever without their written permission.

North East Elevation as Proposed

South West Elevation as Proposed