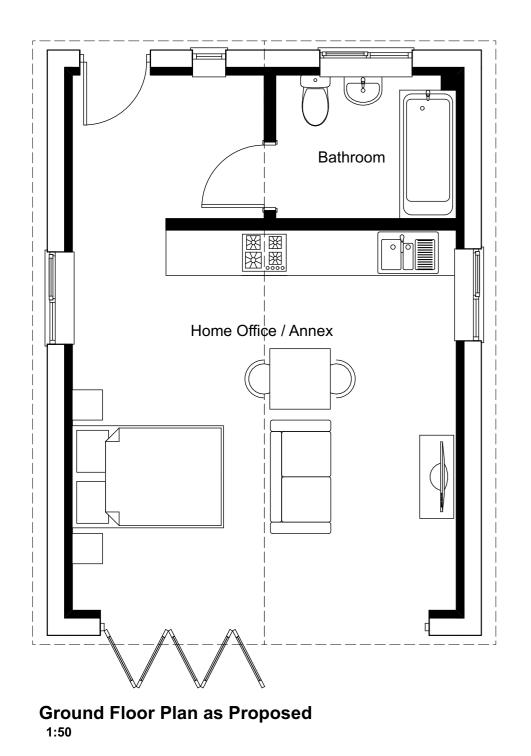

North West Elevation as Proposed 1:100

South East Elevation as Proposed 1:100

1:100

1:100

CLIENT Mr C Cox PROJECT Mavis Bank, Pettymarsh Lane. Conversion of existing garage into home office / annex. DATE

This drawing is the copyright of Metric Design Architecture and should not be reproduced in anyway or used in any manner whatsoever without their written permission.