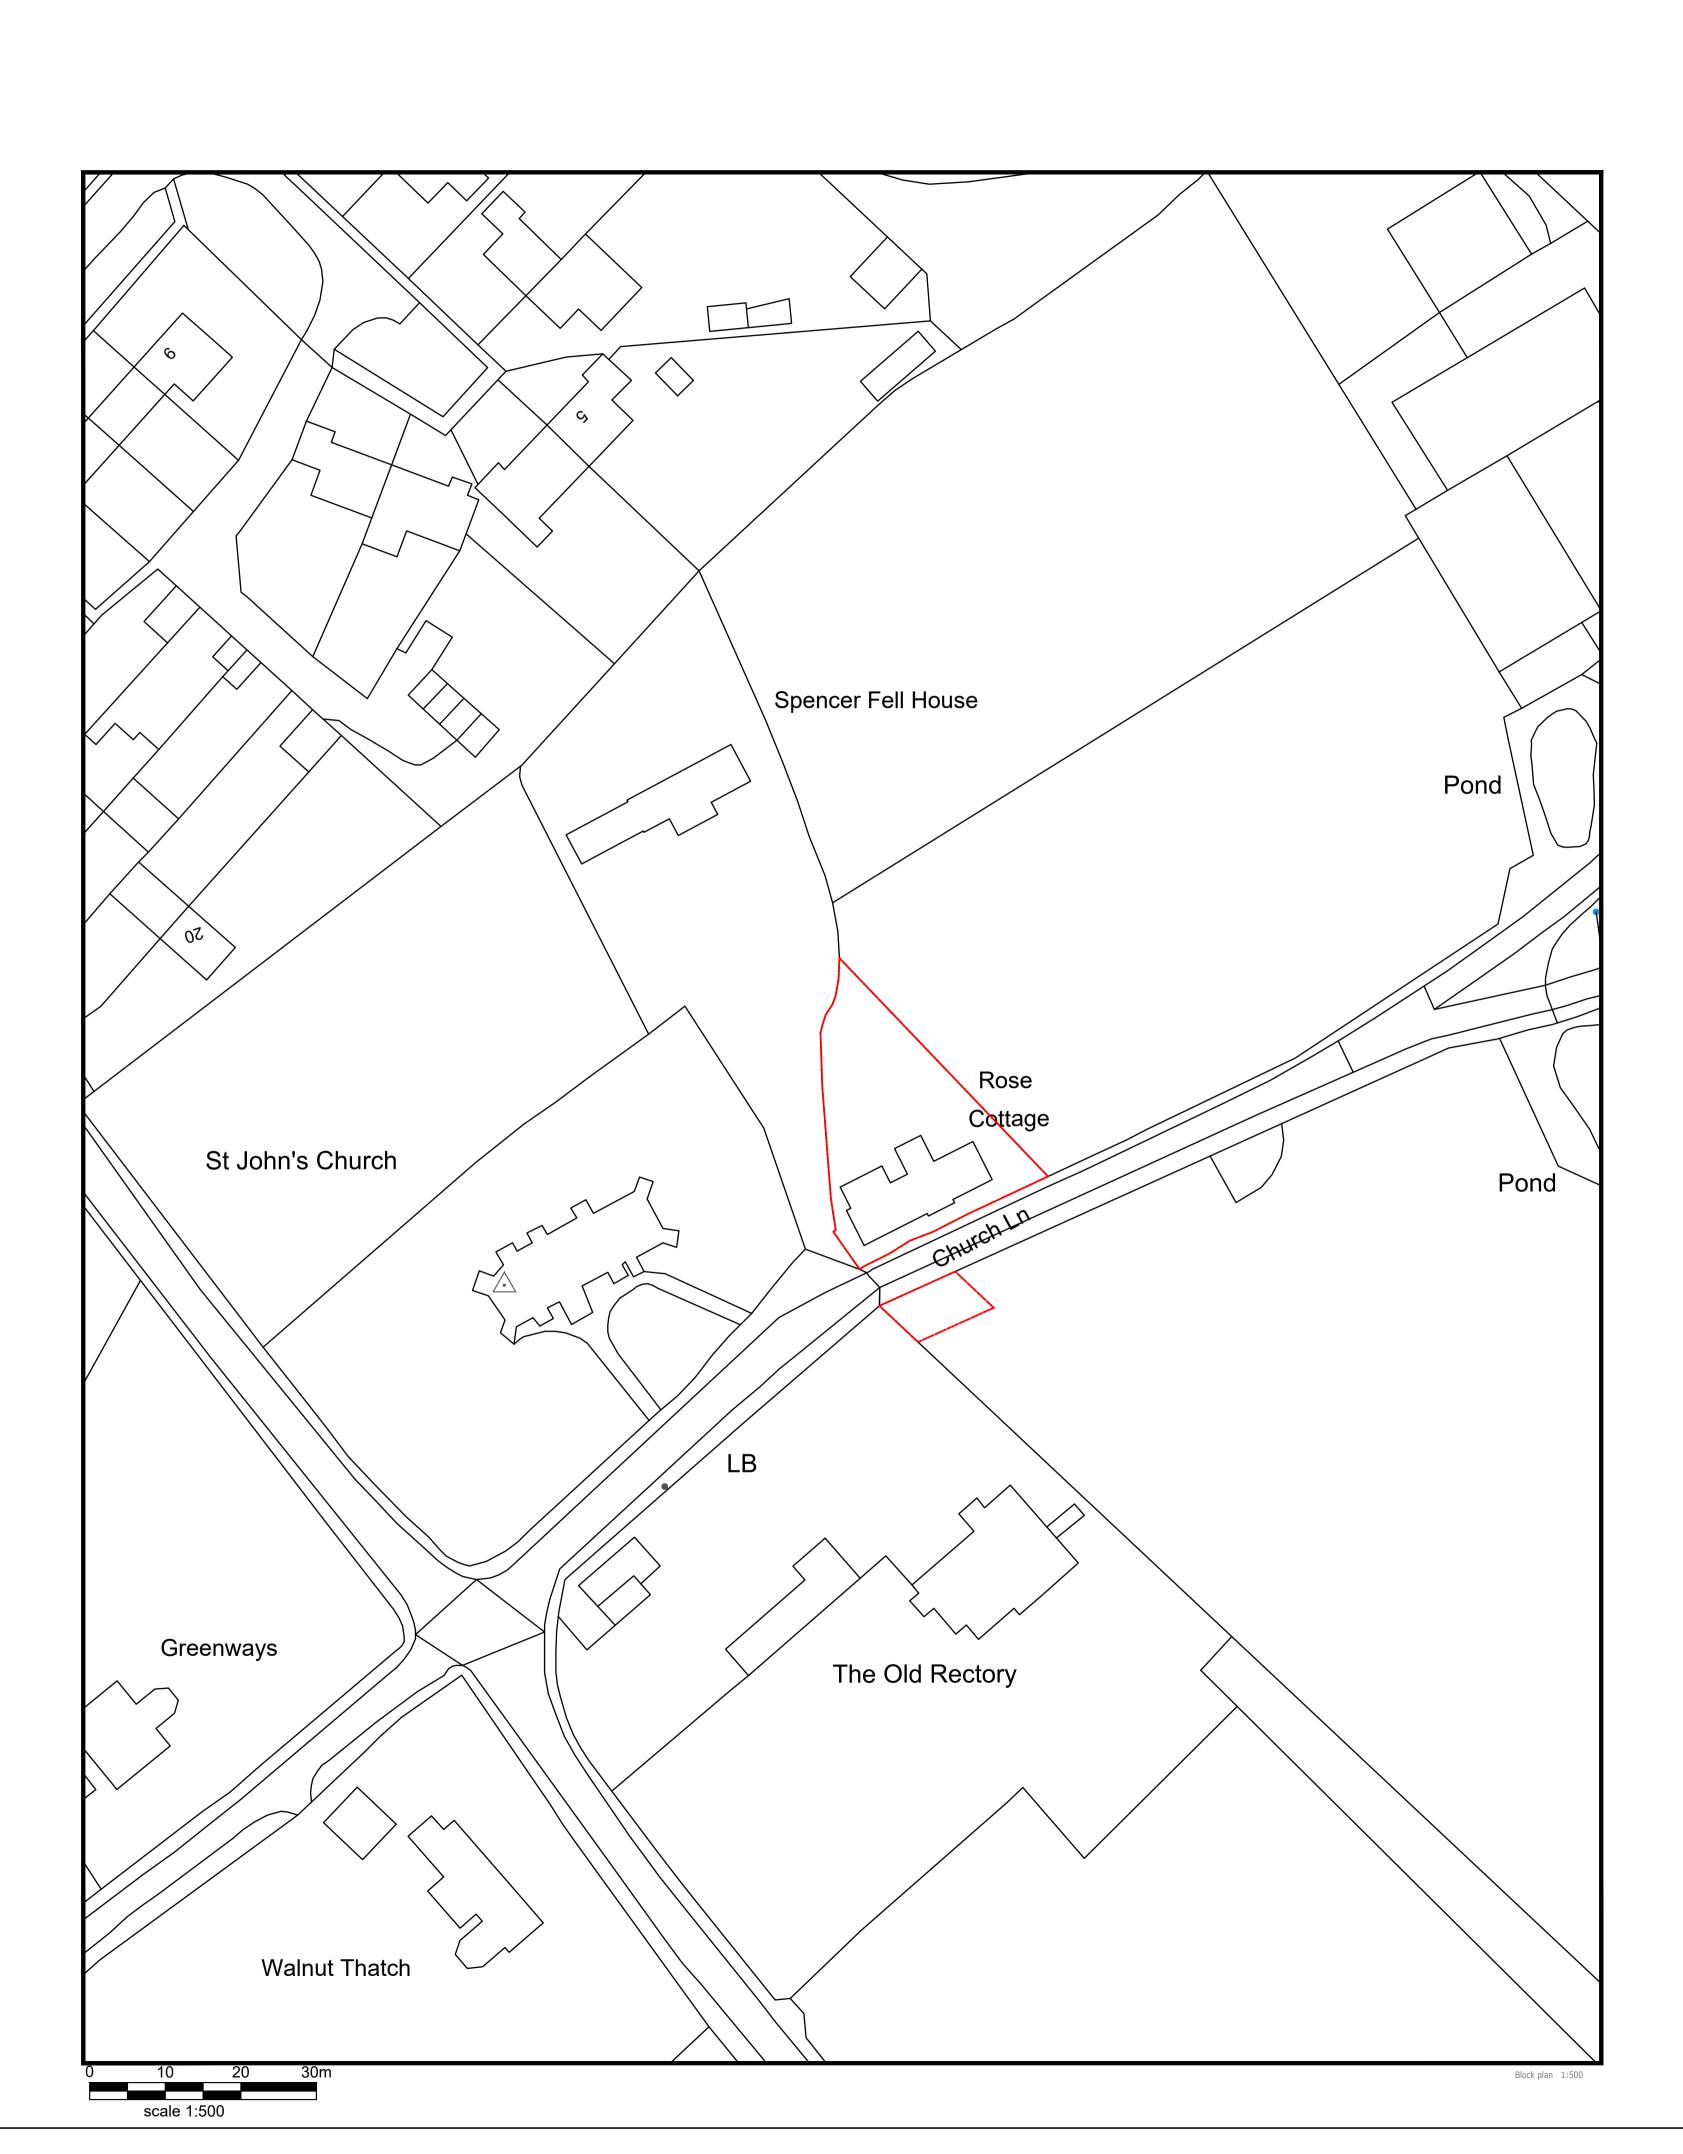

## NOTES:

This drawing is not a working drawing, and is only for the purpose of the following: A-Planning Submission The main contractor is responsible for Informing the lead designer of any discrepency on, or between, this drawing and any other relevant document. All existing walls, foundations and lintels or other structural items are to be confirmed load bearing and adequate for increased loading where relevant prior to work commencing. Any existing walls to be removed are to be confirmed non - loadbearing prior to removal. Boundaries, angles, and dimensions are to be checked by the main contractor prior to work commencing. Written dimesions only to be used from this drawing. If in doubt consult the lead designer for clarification.