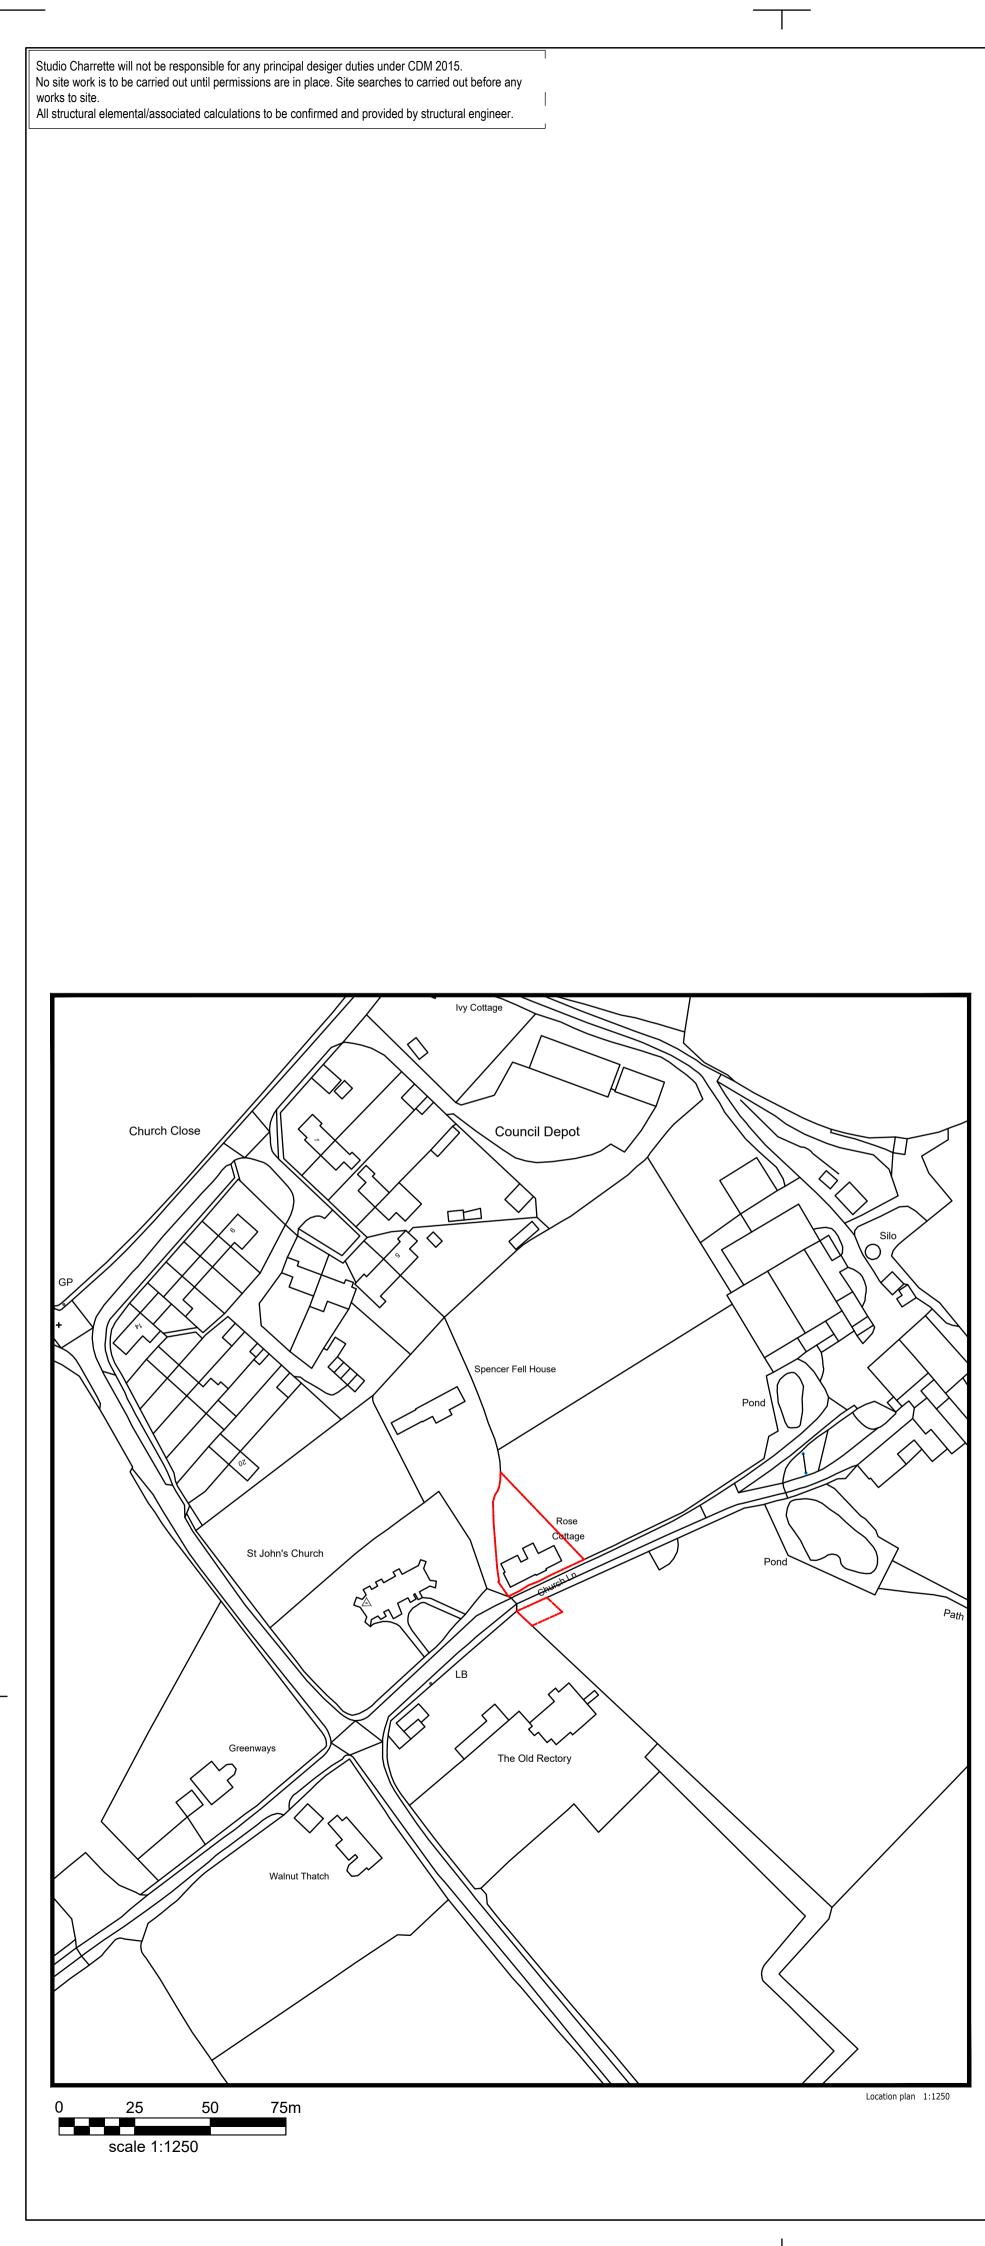

## NOTES:

This drawing is not a working drawing, and is only for the purpose of the following: A-Planning Submission The main contractor is responsible for Informing the lead designer of any discrepency on, or between, this drawing and any other relevant document. All existing walls, foundations and lintels or other structural items are to be confirmed load bearing and adequate for increased loading where relevant prior to work commencing. Any existing walls to be removed are to be confirmed non - loadbearing prior to removal. Boundaries, angles, and dimensions are to be checked by the main contractor prior to work commencing. Written dimesions only to be used from this drawing. If in doubt consult the lead designer for clarification.