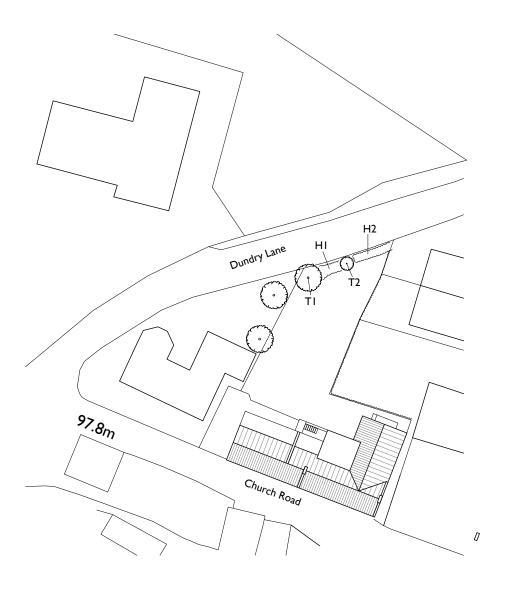

## **EXISTING SITE PLAN 1:500**

CITE I OCATIONI DI ANI 1.12FA

PROPOSED SITE PLAN 1:500

Any discrepancies must be reported to the Architect. If in doubt, ask.

Trees to be removed

TI = Conifer

T2 = Conifer

HI = Hazel/blackthorn/holly mix

H2 = Hazel/holly/bramble mix

Tel: 01934 611361 Mob: 07769943332