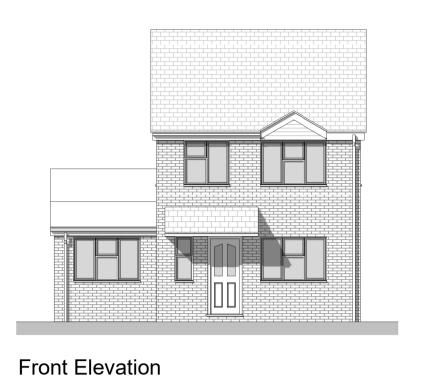

1 : 100

1 : 100

1:100

Side Elevation - Right 1 : 100

Roof Plan 1 : 100

Client: John Firman

<sup>Project:</sup> 98 The Spinney, Bar Hill, Cambridgeshire, CB23 8SU

Drawing: Existing Plans and Elevations