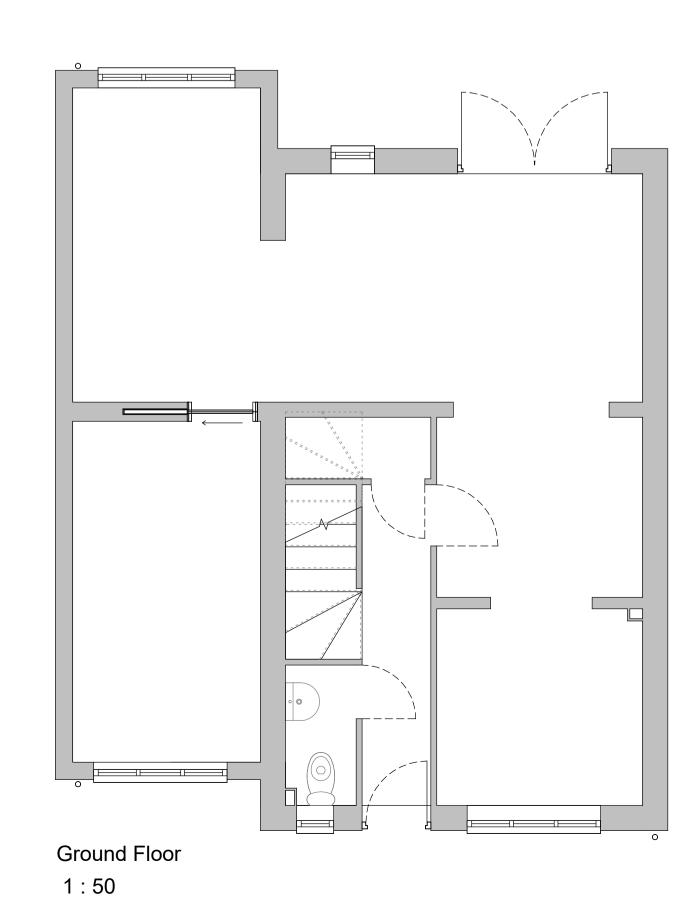

1 : 100

1 : 100

1:100

Side Elevation - Right 1 : 100

Roof Plan 1 : 100

Client: John Firman

<sup>Project:</sup> 98 The Spinney, Bar Hill, Cambridgeshire, CB23 8SU

Drawing: Existing Plans and Elevations