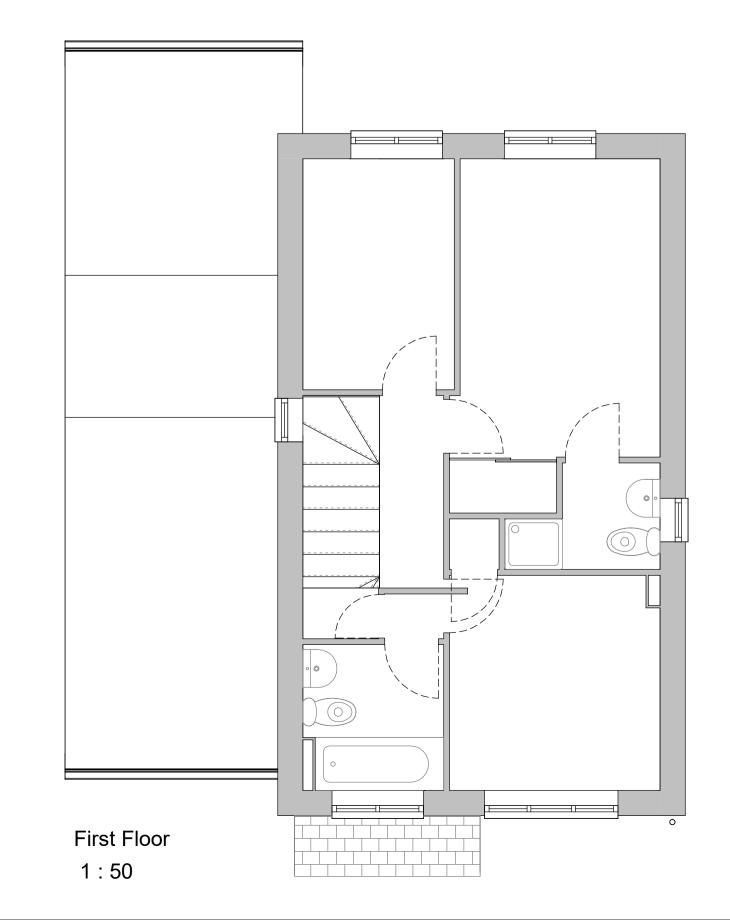

1 : 100

1 : 100

1:100

Side Elevation - Right 1 : 100

Roof Plan 1 : 100

Client: John Firman

<sup>Project:</sup> 98 The Spinney, Bar Hill, Cambridgeshire, CB23 8SU

Drawing: Existing Plans and Elevations