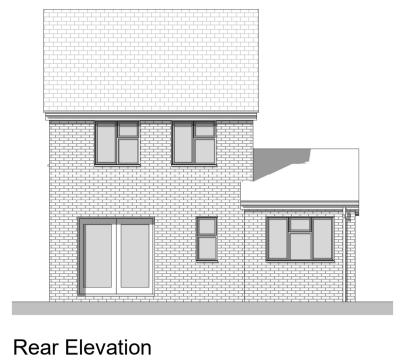

1 : 100

1 : 100

1:100

Side Elevation - Right 1 : 100

Roof Plan 1 : 100

Client: John Firman

<sup>Project:</sup> 98 The Spinney, Bar Hill, Cambridgeshire, CB23 8SU

Drawing: Existing Plans and Elevations