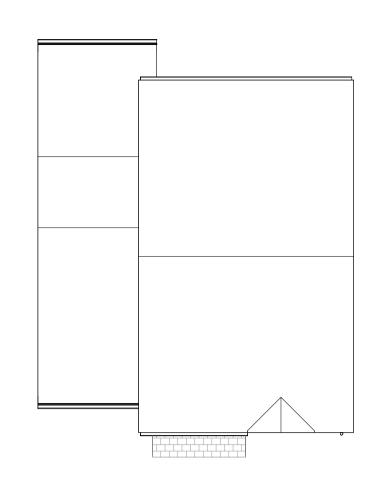

1 : 100

1 : 100

1:100

Side Elevation - Right 1 : 100

Roof Plan 1 : 100

Client: John Firman

<sup>Project:</sup> 98 The Spinney, Bar Hill, Cambridgeshire, CB23 8SU

Drawing: Existing Plans and Elevations