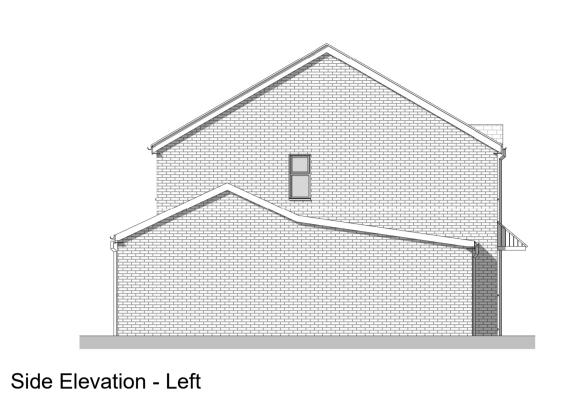

1 : 100

1 : 100

1:100

Side Elevation - Right 1 : 100

Roof Plan 1 : 100

Client: John Firman

<sup>Project:</sup> 98 The Spinney, Bar Hill, Cambridgeshire, CB23 8SU

Drawing: Existing Plans and Elevations