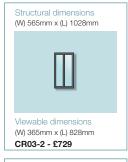

Structural dimensions

(W) 1021mm x (L) 1180mm

(W) 888mm x (L) 1114mm

(W) 537mm x (L) 848mm

E1LG - £1121

Viewable dimensions

Sections for viewable and structural dimensions can be found on our website.

All prices exclude VAT and delivery.