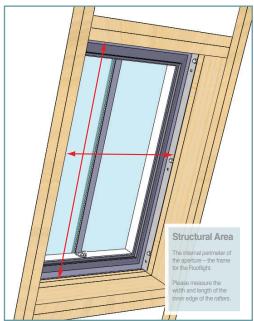

## The Conservation Rooflight On the Rafter Roof Window Sizes and Prices

Before selecting your size, carefully read the 'Installation Overview' PDF.

PLEASE NOTE: THE DIFFERENCE BETWEEN AN 'ON THE RAFTER' OR 'BETWEEN THE RAFTER' ROOF WINDOW IS IN THE INSTALLATION, NOT THE ROOFLIGHT SIZE, AND DEPENDS ON THE BUILD-UP OF YOUR ROOF.