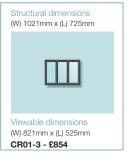

## The Conservation Rooflight On the Rafter Roof Window Sizes and Prices

Before selecting your size, carefully read the 'Installation Overview' PDF.





PLEASE NOTE: THE DIFFERENCE BETWEEN AN 'ON THE RAFTER' OR 'BETWEEN THE RAFTER' ROOF WINDOW IS IN THE INSTALLATION, NOT THE ROOFLIGHT SIZE, AND DEPENDS ON THE BUILD-UP OF YOUR ROOF.















Structural dimensions

(W) 1021mm x (L) 1180mm









(W) 888mm x (L) 1114mm

(W) 537mm x (L) 848mm

E1LG - £1121



Viewable dimensions





Sections for viewable and structural dimensions can be found on our website.

All prices exclude VAT and delivery.

Please note flashing kits and accessories are sold separately.

☐ Egress Conservation Rooflights