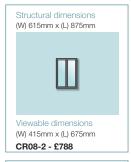

Structural dimensions

(W) 1021mm x (L) 1180mm

(W) 888mm x (L) 1114mm

(W) 537mm x (L) 848mm

E1LG - £1121

Viewable dimensions

Sections for viewable and structural dimensions can be found on our website.

All prices exclude VAT and delivery.