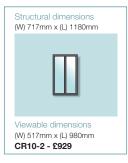

## The Conservation Rooflight On the Rafter Roof Window Sizes and Prices

Before selecting your size, carefully read the 'Installation Overview' PDF.





PLEASE NOTE: THE DIFFERENCE BETWEEN AN 'ON THE RAFTER' OR 'BETWEEN THE RAFTER' ROOF WINDOW IS IN THE INSTALLATION, NOT THE ROOFLIGHT SIZE, AND DEPENDS ON THE BUILD-UP OF YOUR ROOF.















Structural dimensions

(W) 1021mm x (L) 1180mm









(W) 888mm x (L) 1114mm

(W) 537mm x (L) 848mm

E1LG - £1121



Viewable dimensions





Sections for viewable and structural dimensions can be found on our website.

All prices exclude VAT and delivery.

Please note flashing kits and accessories are sold separately.

☐ Egress Conservation Rooflights