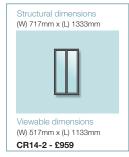

## The Conservation Rooflight On the Rafter Roof Window Sizes and Prices

Before selecting your size, carefully read the 'Installation Overview' PDF.





PLEASE NOTE: THE DIFFERENCE BETWEEN AN 'ON THE RAFTER' OR 'BETWEEN THE RAFTER' ROOF WINDOW IS IN THE INSTALLATION, NOT THE ROOFLIGHT SIZE, AND DEPENDS ON THE BUILD-UP OF YOUR ROOF.















Structural dimensions

(W) 1021mm x (L) 1180mm









(W) 888mm x (L) 1114mm

(W) 537mm x (L) 848mm

E1LG - £1121



Viewable dimensions





Sections for viewable and structural dimensions can be found on our website.

All prices exclude VAT and delivery.

Please note flashing kits and accessories are sold separately.

☐ Egress Conservation Rooflights