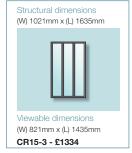

Structural dimensions

(W) 1021mm x (L) 1180mm

(W) 888mm x (L) 1114mm

(W) 537mm x (L) 848mm

E1LG - £1121

Viewable dimensions

Sections for viewable and structural dimensions can be found on our website.

All prices exclude VAT and delivery.