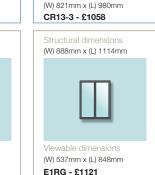

Structural dimensions

(W) 1021mm x (L) 1180mm

(W) 888mm x (L) 1114mm

(W) 537mm x (L) 848mm

E1LG - £1121

Viewable dimensions

Sections for viewable and structural dimensions can be found on our website.

All prices exclude VAT and delivery.