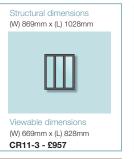

Structural dimensions

(W) 1021mm x (L) 1180mm

(W) 888mm x (L) 1114mm

(W) 537mm x (L) 848mm

E1LG - £1121

Viewable dimensions

Sections for viewable and structural dimensions can be found on our website.

All prices exclude VAT and delivery.