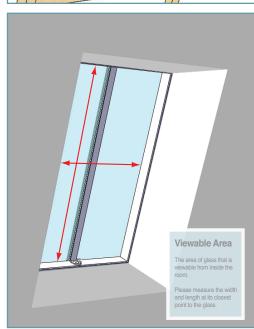

## The Conservation Rooflight On the Rafter Roof Window Sizes and Prices

Before selecting your size, carefully read the 'Installation Overview' PDF.

PLEASE NOTE: THE DIFFERENCE BETWEEN AN 'ON THE RAFTER' OR 'BETWEEN THE RAFTER' ROOF WINDOW IS IN THE INSTALLATION, NOT THE ROOFLIGHT SIZE, AND DEPENDS ON THE BUILD-UP OF YOUR ROOF.