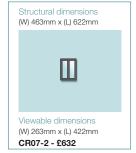

Structural dimensions

(W) 1021mm x (L) 1180mm

(W) 888mm x (L) 1114mm

(W) 537mm x (L) 848mm

E1LG - £1121

Viewable dimensions

Sections for viewable and structural dimensions can be found on our website.

All prices exclude VAT and delivery.