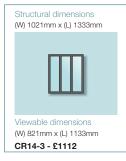

Structural dimensions

(W) 1021mm x (L) 1180mm

(W) 888mm x (L) 1114mm

(W) 537mm x (L) 848mm

E1LG - £1121

Viewable dimensions

Sections for viewable and structural dimensions can be found on our website.

All prices exclude VAT and delivery.