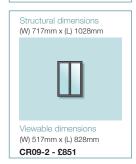

Structural dimensions

(W) 1021mm x (L) 1180mm

(W) 888mm x (L) 1114mm

(W) 537mm x (L) 848mm

E1LG - £1121

Viewable dimensions

Sections for viewable and structural dimensions can be found on our website.

All prices exclude VAT and delivery.