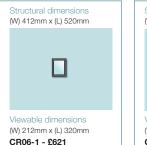

Structural dimensions

(W) 1021mm x (L) 1180mm

(W) 888mm x (L) 1114mm

(W) 537mm x (L) 848mm

E1LG - £1121

Viewable dimensions

Sections for viewable and structural dimensions can be found on our website.

All prices exclude VAT and delivery.