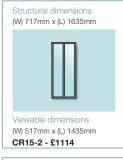

## The Conservation Rooflight On the Rafter Roof Window Sizes and Prices

Before selecting your size, carefully read the 'Installation Overview' PDF.





PLEASE NOTE: THE DIFFERENCE BETWEEN AN 'ON THE RAFTER' OR 'BETWEEN THE RAFTER' ROOF WINDOW IS IN THE INSTALLATION, NOT THE ROOFLIGHT SIZE, AND DEPENDS ON THE BUILD-UP OF YOUR ROOF.















Structural dimensions

(W) 1021mm x (L) 1180mm









(W) 888mm x (L) 1114mm

(W) 537mm x (L) 848mm

E1LG - £1121



Viewable dimensions





Sections for viewable and structural dimensions can be found on our website.

All prices exclude VAT and delivery.

Please note flashing kits and accessories are sold separately.

☐ Egress Conservation Rooflights