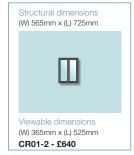

Structural dimensions

(W) 1021mm x (L) 1180mm

(W) 888mm x (L) 1114mm

(W) 537mm x (L) 848mm

E1LG - £1121

Viewable dimensions

Sections for viewable and structural dimensions can be found on our website.

All prices exclude VAT and delivery.