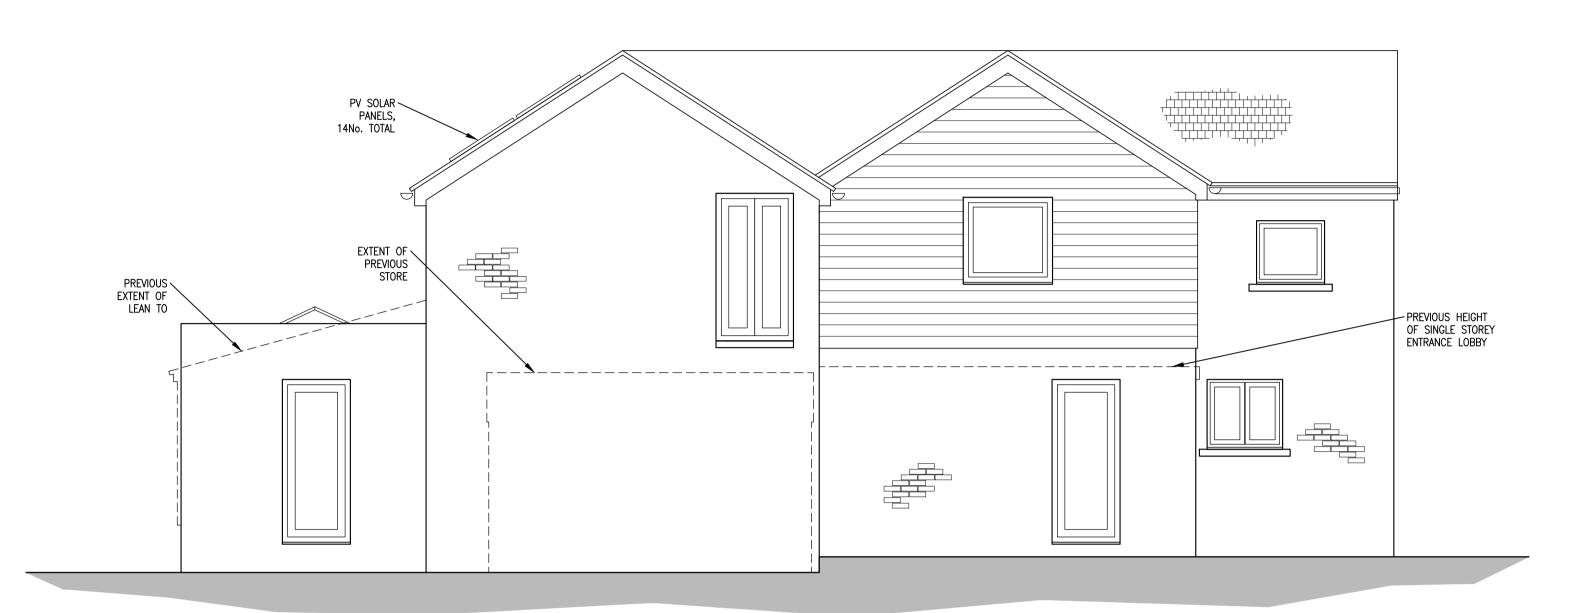

PROPOSED FRONT ELEVATION (1:50)

PROPOSED LEFT HAND ELEVATION (1:50)

## PROPOSED FINISHES

GREY SLATE OR PROPRIETARY ARTIFICIAL GREY SLATE TILE.

RED BRICK BEDDED IN NATURAL MORTAR AS EXISTING, NATURAL SANDSTONE SILLS TO WINDOWS AND BRICK SOLDIER COURSE WINDOW HEADS.

UPVC WINDOWS IN MID GREY FINISH WITH HERMETICALLY SEALED DOUBLE GLAZED UNIT GLAZING.

COMPOSITE CONSTRUCTION DOORS IN BLACK FINISH WITH HERMETICALLY SEALED DOUBLE GLAZED UNIT GLAZING.

BI-FOLD DOORS UPVC BI-FOLD DOORS IN MID GREY FINISH WITH HERMETICALLY

### SEALED DOUBLE GLAZED UNIT GLAZING.

COMPOSITE HORIZONTAL WEATHER BOARD CLADDING IN DARK GREY FINISH.

## RAINWATER AND DRAINAGE GOODS

UPVC SQUARE PROFILE GUTTERS AND UPVC SQUARE DOWN PIPES, CIRCULAR SVP'S ALL IN BLACK FINISH.