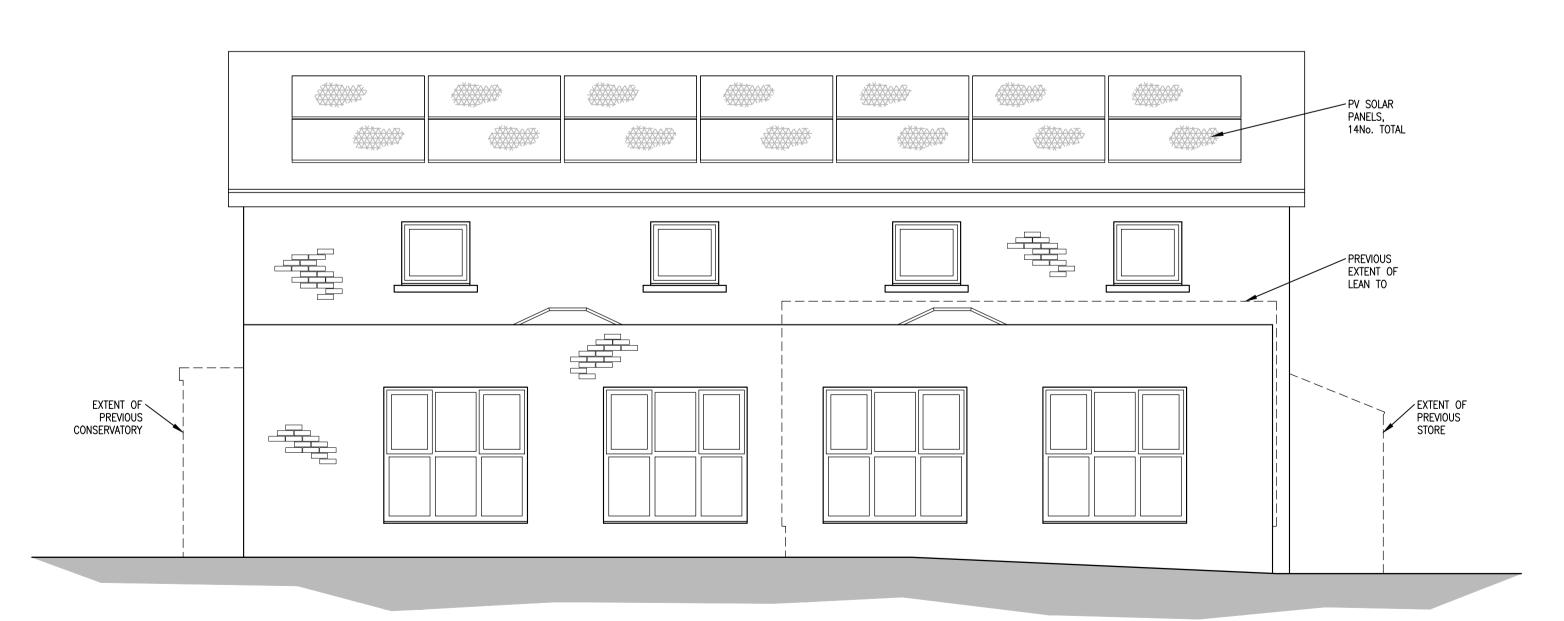

PROPOSED FRONT ELEVATION (1:50)

PROPOSED LEFT HAND ELEVATION (1:50)

## PROPOSED FINISHES

GREY SLATE OR PROPRIETARY ARTIFICIAL GREY SLATE TILE.

RED BRICK BEDDED IN NATURAL MORTAR AS EXISTING, NATURAL SANDSTONE SILLS TO WINDOWS AND BRICK SOLDIER COURSE WINDOW HEADS.

UPVC WINDOWS IN MID GREY FINISH WITH HERMETICALLY SEALED DOUBLE GLAZED UNIT GLAZING.

COMPOSITE CONSTRUCTION DOORS IN BLACK FINISH WITH HERMETICALLY SEALED DOUBLE GLAZED UNIT GLAZING.

BI-FOLD DOORS UPVC BI-FOLD DOORS IN MID GREY FINISH WITH HERMETICALLY

### SEALED DOUBLE GLAZED UNIT GLAZING.

COMPOSITE HORIZONTAL WEATHER BOARD CLADDING IN DARK GREY FINISH.

## RAINWATER AND DRAINAGE GOODS

UPVC SQUARE PROFILE GUTTERS AND UPVC SQUARE DOWN PIPES, CIRCULAR SVP'S ALL IN BLACK FINISH.