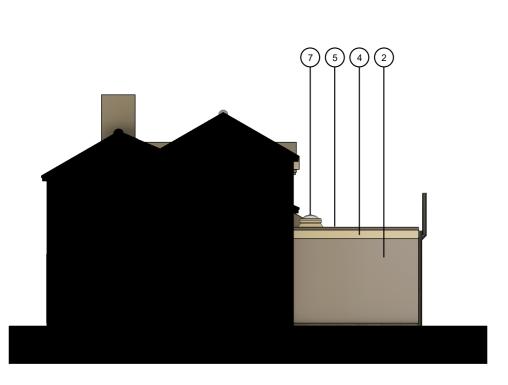

Proposed Elevation - East

Proposed GA Plan - First Floor

1:100

## **Materials Schedule**

- 1. Brick Plinth
- 2. Render (colour TBC)
- 3. Window frame White (to match existing)
- 4. Facia white (to match existing)
- 5. Flat roof Asphalt felt covering (to match existing)
- 6. Rain Water Goods Black UPVC (to match existing)
- 7. Roof Lantern Obscure glass