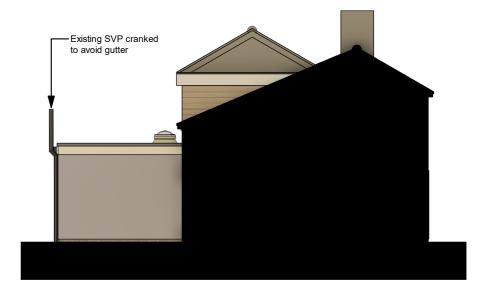

Proposed Elevation - East





Proposed GA Plan - First Floor

1:100



## Proposed GA Plan - Ground Floor



Proposed Elevation - North

1:100

 P1
 25.05.23
 Planning Submission
 XX
 XX

 Rev:
 Date:
 Description:
 Chk:
 Apr:

Project:
3 Park Cottages
Church Road, Tostock,
Bury St Edmunds

## **Materials Schedule**

- 1. Brick Plinth
- 2. Render (colour TBC)
- 3. Window frame White (to match existing)
- 4. Facia white (to match existing)
- 5. Flat roof Asphalt felt covering (to match existing)
- 6. Rain Water Goods Black UPVC (to match existing)
- 7. Roof Lantern Obscure glass



Proposed Elevation - West

1:100

| Drawing Title:              |  |
|-----------------------------|--|
| Proposed Plans & Elevations |  |

| File Ref: | STOC-XX-XX->               | XX-DR-A-1021   | Revision P1. |
|-----------|----------------------------|----------------|--------------|
| Status:   | Purpose of Issue: Planning | Scale: 1 : 100 | Size:        |