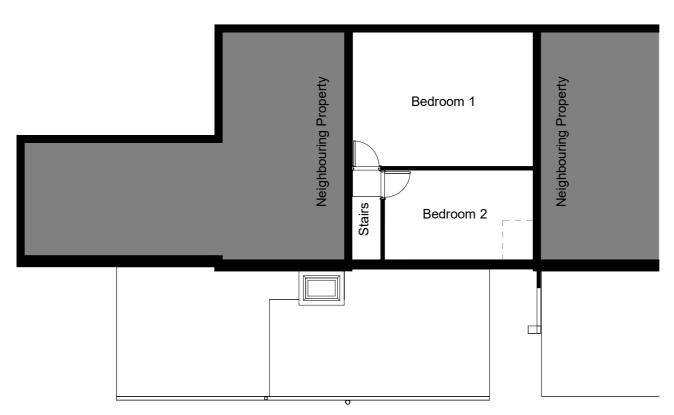

Proposed Elevation - East





Proposed GA Plan - First Floor

1:100



## Proposed GA Plan - Ground Floor



Proposed Elevation - North

1:100

 P1
 25.05.23
 Planning Submission
 XX
 XX

 Rev:
 Date:
 Description:
 Chk:
 Apr:

Project:
3 Park Cottages
Church Road, Tostock,
Bury St Edmunds

## **Materials Schedule**

- 1. Brick Plinth
- 2. Render (colour TBC)
- 3. Window frame White (to match existing)
- 4. Facia white (to match existing)
- 5. Flat roof Asphalt felt covering (to match existing)
- 6. Rain Water Goods Black UPVC (to match existing)
- 7. Roof Lantern Obscure glass



Proposed Elevation - West

1:100

| Drawing Title:              |  |
|-----------------------------|--|
| Proposed Plans & Elevations |  |

| File Ref: | STOC-XX-XX->               | XX-DR-A-1021   | Revision P1. |
|-----------|------------