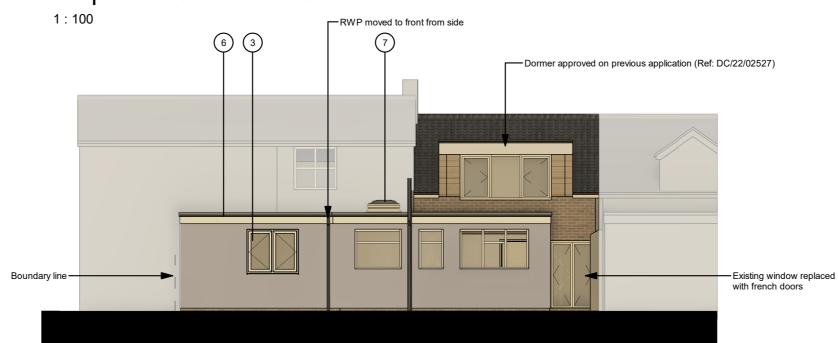

## **Materials Schedule**

- 1. Brick Plinth
- 2. Render (colour TBC)
- 3. Window frame White (to match existing)
- 4. Facia white (to match existing)
- 5. Flat roof Asphalt felt covering (to match existing)
- 6. Rain Water Goods Black UPVC (to match existing)
- 7. Roof Lantern Obscure glass

Proposed Elevation - West

1:100

| Drawing Title:              |  |
|-----------------------------|--|
| Proposed Plans & Elevations |  |

| File Ref: | STOC-XX-XX->               | XX-DR-A-1021   | Revision P1. |
|-----------|----------------------------|----------------|--------------|
| Status:   | Purpose of Issue: Planning | Scale: 1 : 100 | Size:        |