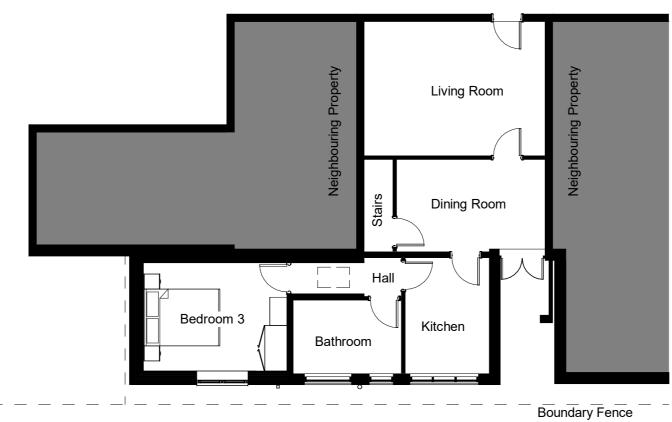

## Proposed GA Plan - Ground Floor

Proposed Elevation - North

1:100

 P1
 25.05.23
 Planning Submission
 XX
 XX

 Rev:
 Date:
 Description:
 Chk:
 Apr:

Project:
3 Park Cottages
Church Road, Tostock,
Bury St Edmunds