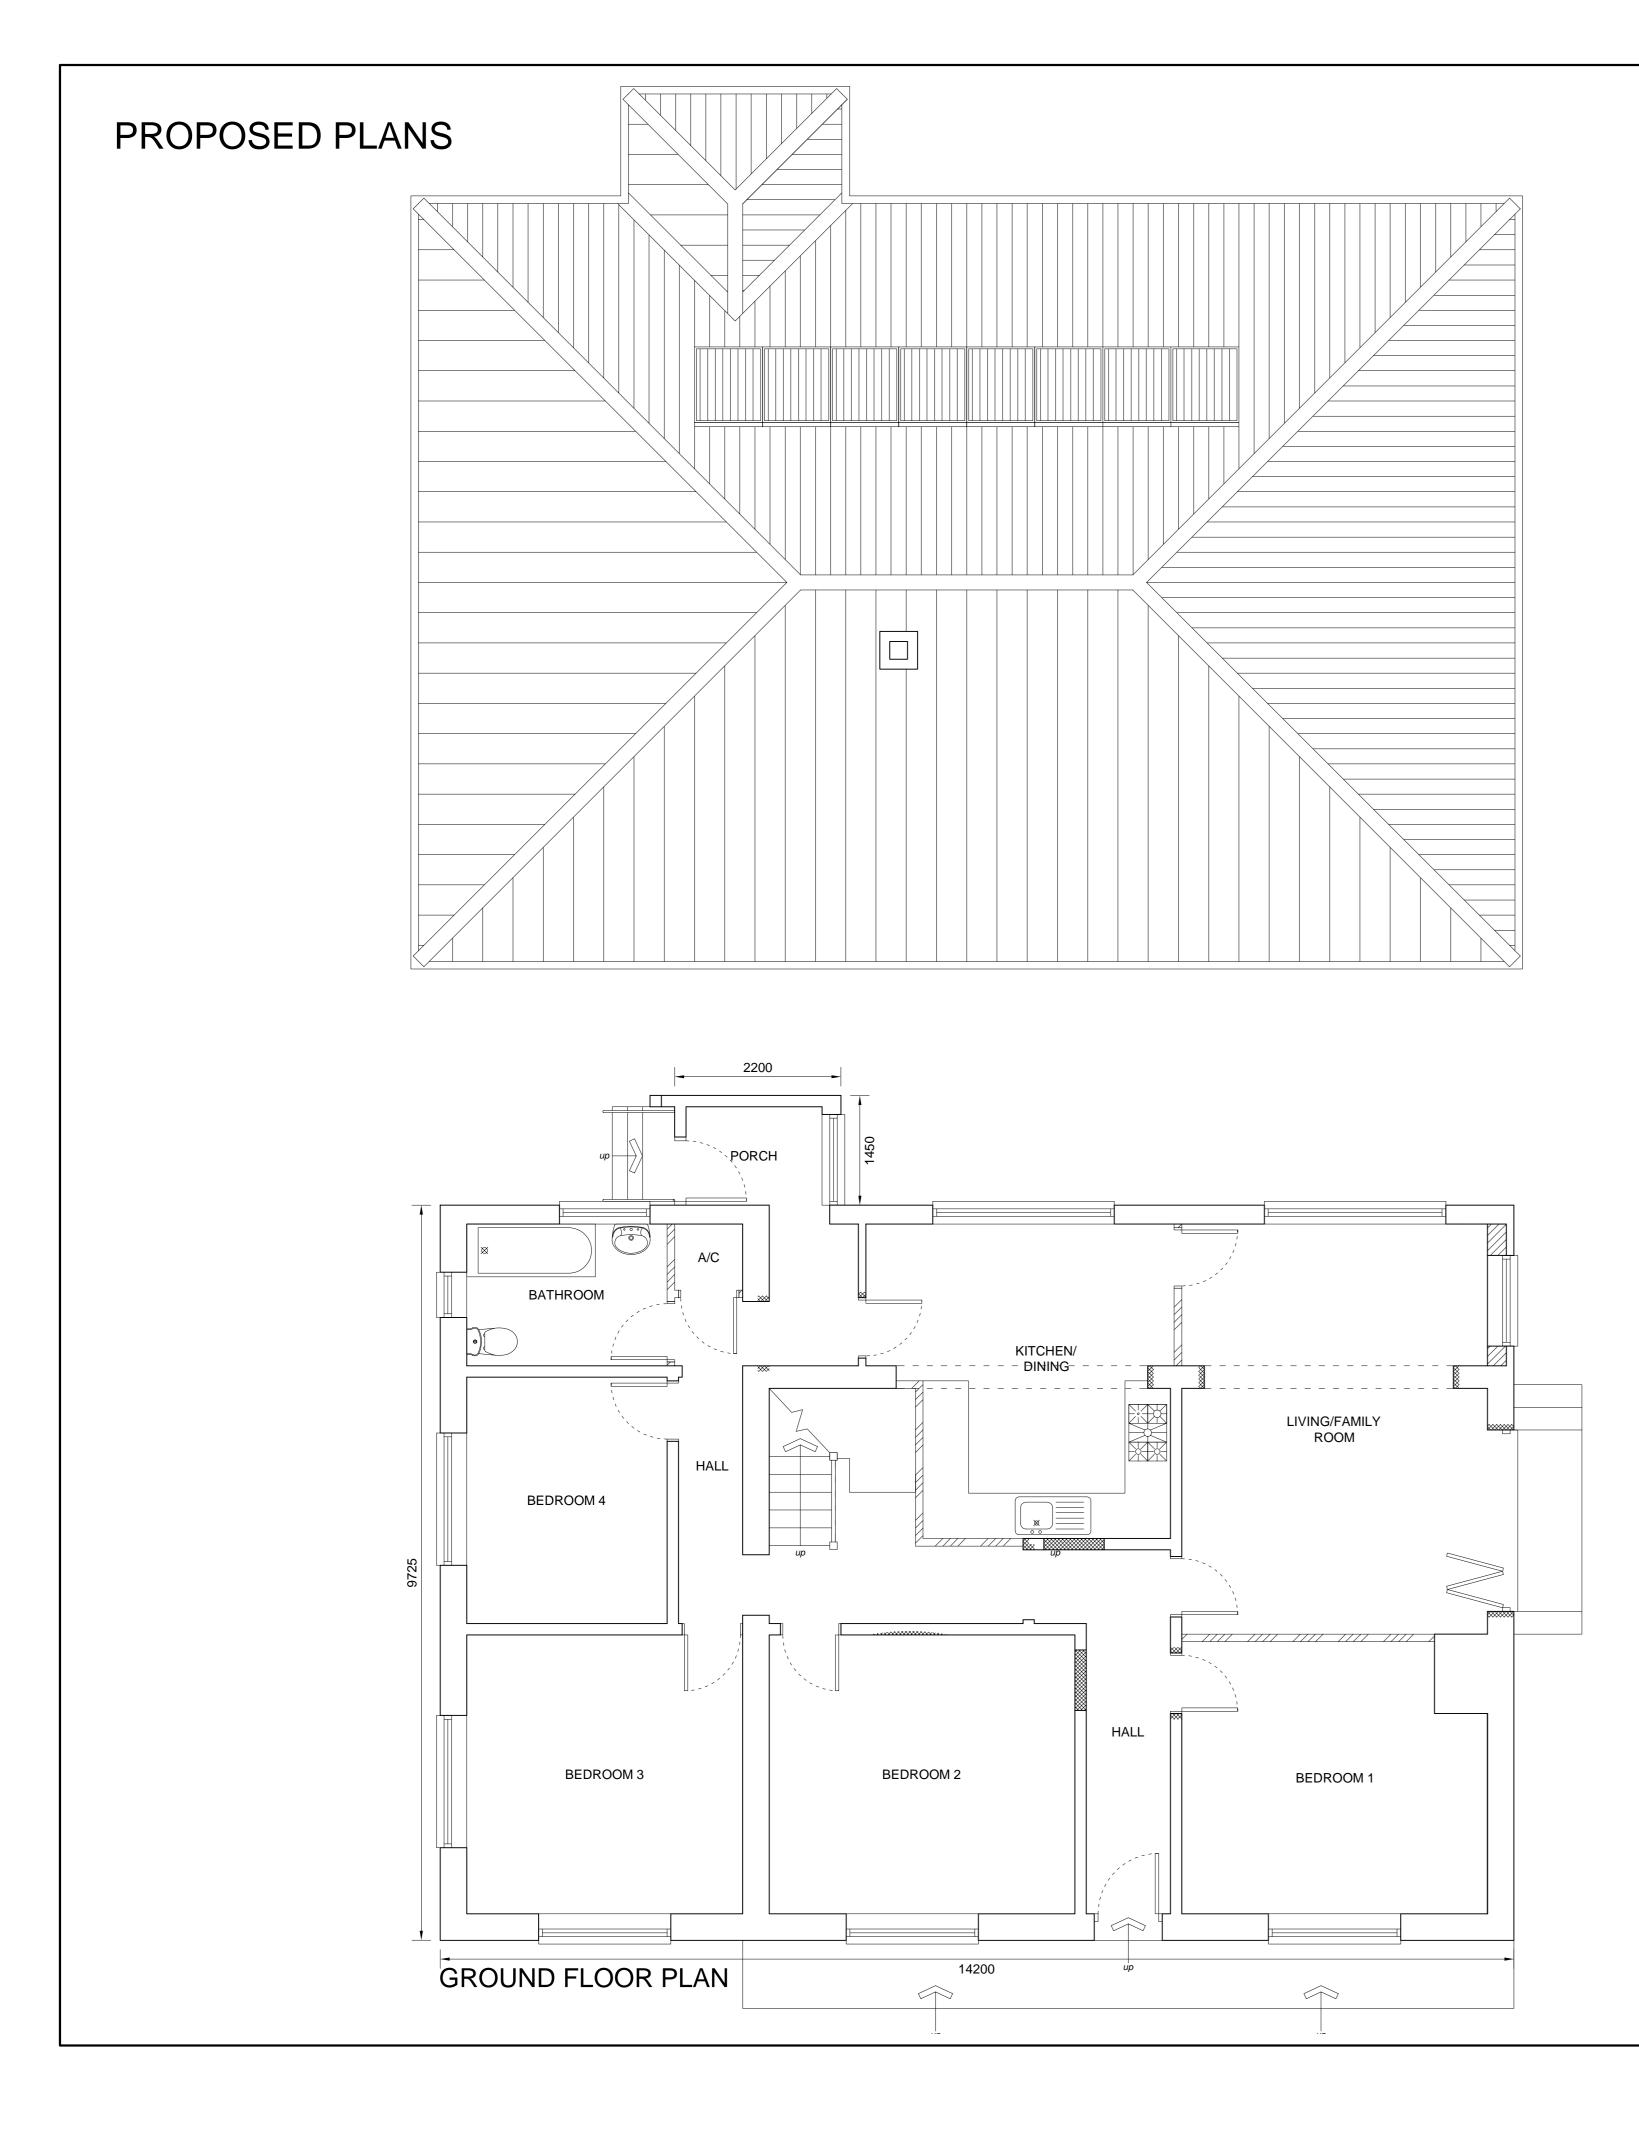

| Å | 20.08.                                                               | 15 Internal la         | Internal layouts modified |   |  |  |  |
|---|----------------------------------------------------------------------|------------------------|---------------------------|---|--|--|--|
| F | tev Date.                                                            | Descriptio             | n                         |   |  |  |  |
|   | P.J.Orchard B Arch RIBA<br>Chartered Architect                       |                        |                           |   |  |  |  |
|   | 39A High<br>Portishea<br>BRISTOL<br>BS20 6AA<br>Tel /Fax:            | d                      |                           |   |  |  |  |
|   |                                                                      |                        |                           | - |  |  |  |
|   | ORCHARD BUNGALOW<br>VEE LANE<br>FELTON<br>NORTH SOMERSET<br>BS40 9YE |                        |                           |   |  |  |  |
|   | Drawing Title PROPOSED PLANS                                         |                        |                           |   |  |  |  |
|   |                                                                      | ale<br>@A1             | Job Number                |   |  |  |  |
|   | -                                                                    | 2012<br>Checked<br>PJO | Drawing Number            |   |  |  |  |