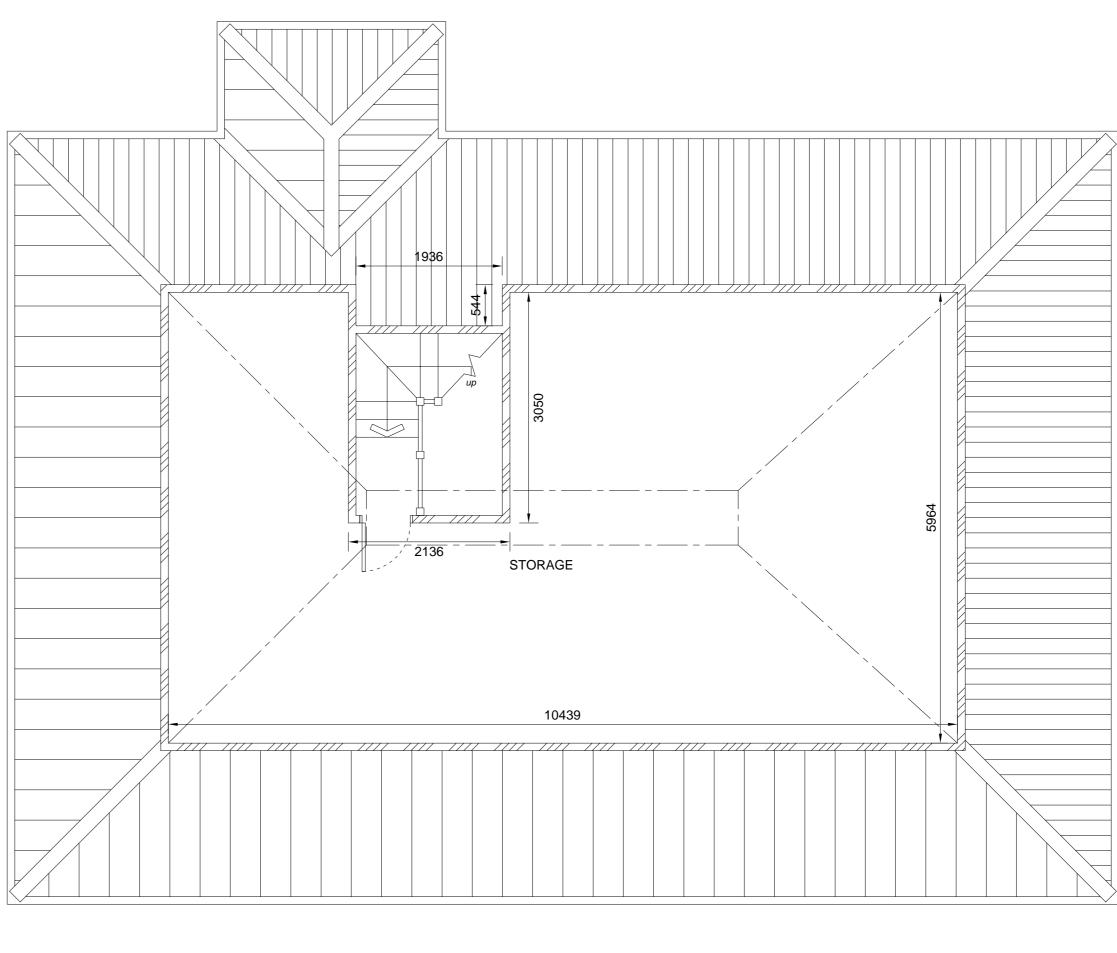

| Å | 20.08.                                                               | 15 Internal la         | Internal layouts modified |   |  |  |  |
|---|----------------------------------------------------------------------|------------------------|---------------------------|---|--|--|--|
| F | tev Date.                                                            | Descriptio             | n                         |   |  |  |  |
|   | P.J.Orchard B Arch RIBA<br>Chartered Architect                       |                        |                           |   |  |  |  |
|   | 39A High<br>Portishea<br>BRISTOL<br>BS20 6AA<br>Tel /Fax:            | d                      |                           |   |  |  |  |
|   |                                                                      |                        |                           | - |  |  |  |
|   | ORCHARD BUNGALOW<br>VEE LANE<br>FELTON<br>NORTH SOMERSET<br>BS40 9YE |                        |                           |   |  |  |  |
|   | Drawing Title PROPOSED PLANS                                         |                        |                           |   |  |  |  |
|   |                                                                      | ale<br>@A1             | Job Number                |   |  |  |  |
|   | -                                                                    | 2012<br>Checked<br>PJO | Drawing Number            |   |  |  |  |