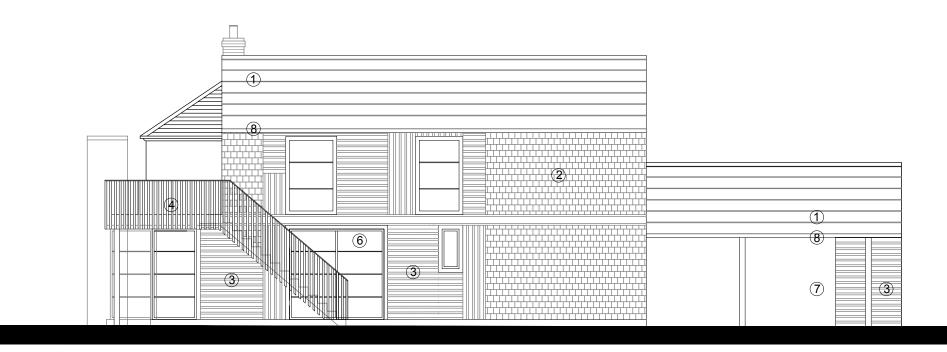

## NOTE Contractor to check all dimensions on site No not scale

- ① Spanish slate to match existing slate roof
- ② Brick & block cavity wall with shingles
- ③ Brick & block timber cladding
- ④ Open slat/timber balustrade on steel
- (5) Stone chimney stack to match existing
- 6 Crittal style glazing & doors
- (7) Timber frame car port and store
- (8) Powder coated aluminum rain water goods
- (9) Existing stone work
- ① Existing slate roof
- ① Existing timber windows
- 2 Existing timber doors
- (13) Existing powder coated al'm garage doors
- Existing UPVC rainwater goods