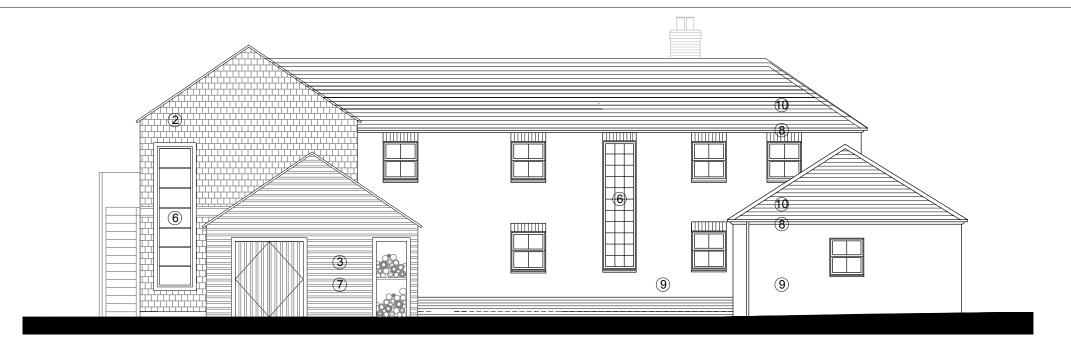

North

South

NOTE Contractor to check all dimensions on site No not scale

- ① Spanish slate to match existing slate roof
- ② Brick & block cavity wall with shingles
- (3) Brick & block timber cladding
- ⑤ Stone chimney stack to match existing
- 6 Crittal style glazing & doors
- 7 Timber frame car port and store
- Powder coated aluminum rain water goods
- 9 Existing stone work
- 10 Existing slate roof
- ① Existing timber windows
- 12 Existing timber doors
- (3) Existing powder coated al'm garage doors
- (4) Existing UPVC rainwater goods