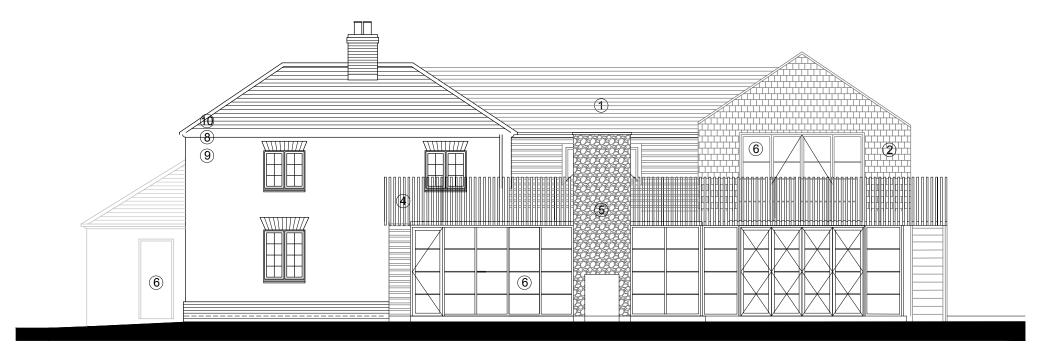

North

South

NOTE Contractor to check all dimensions on site No not scale

- ① Spanish slate to match existing slate roof
- ② Brick & block cavity wall with shingles
- (3) Brick & block timber cladding
- ⑤ Stone chimney stack to match existing
- 6 Crittal style glazing & doors
- 7 Timber frame car port and store
- Powder coated aluminum rain water goods
- 9 Existing stone work
- 10 Existing slate roof
- ① Existing timber windows
- 12 Existing timber doors
- (3) Existing powder coated al'm garage doors
- (4) Existing UPVC rainwater goods