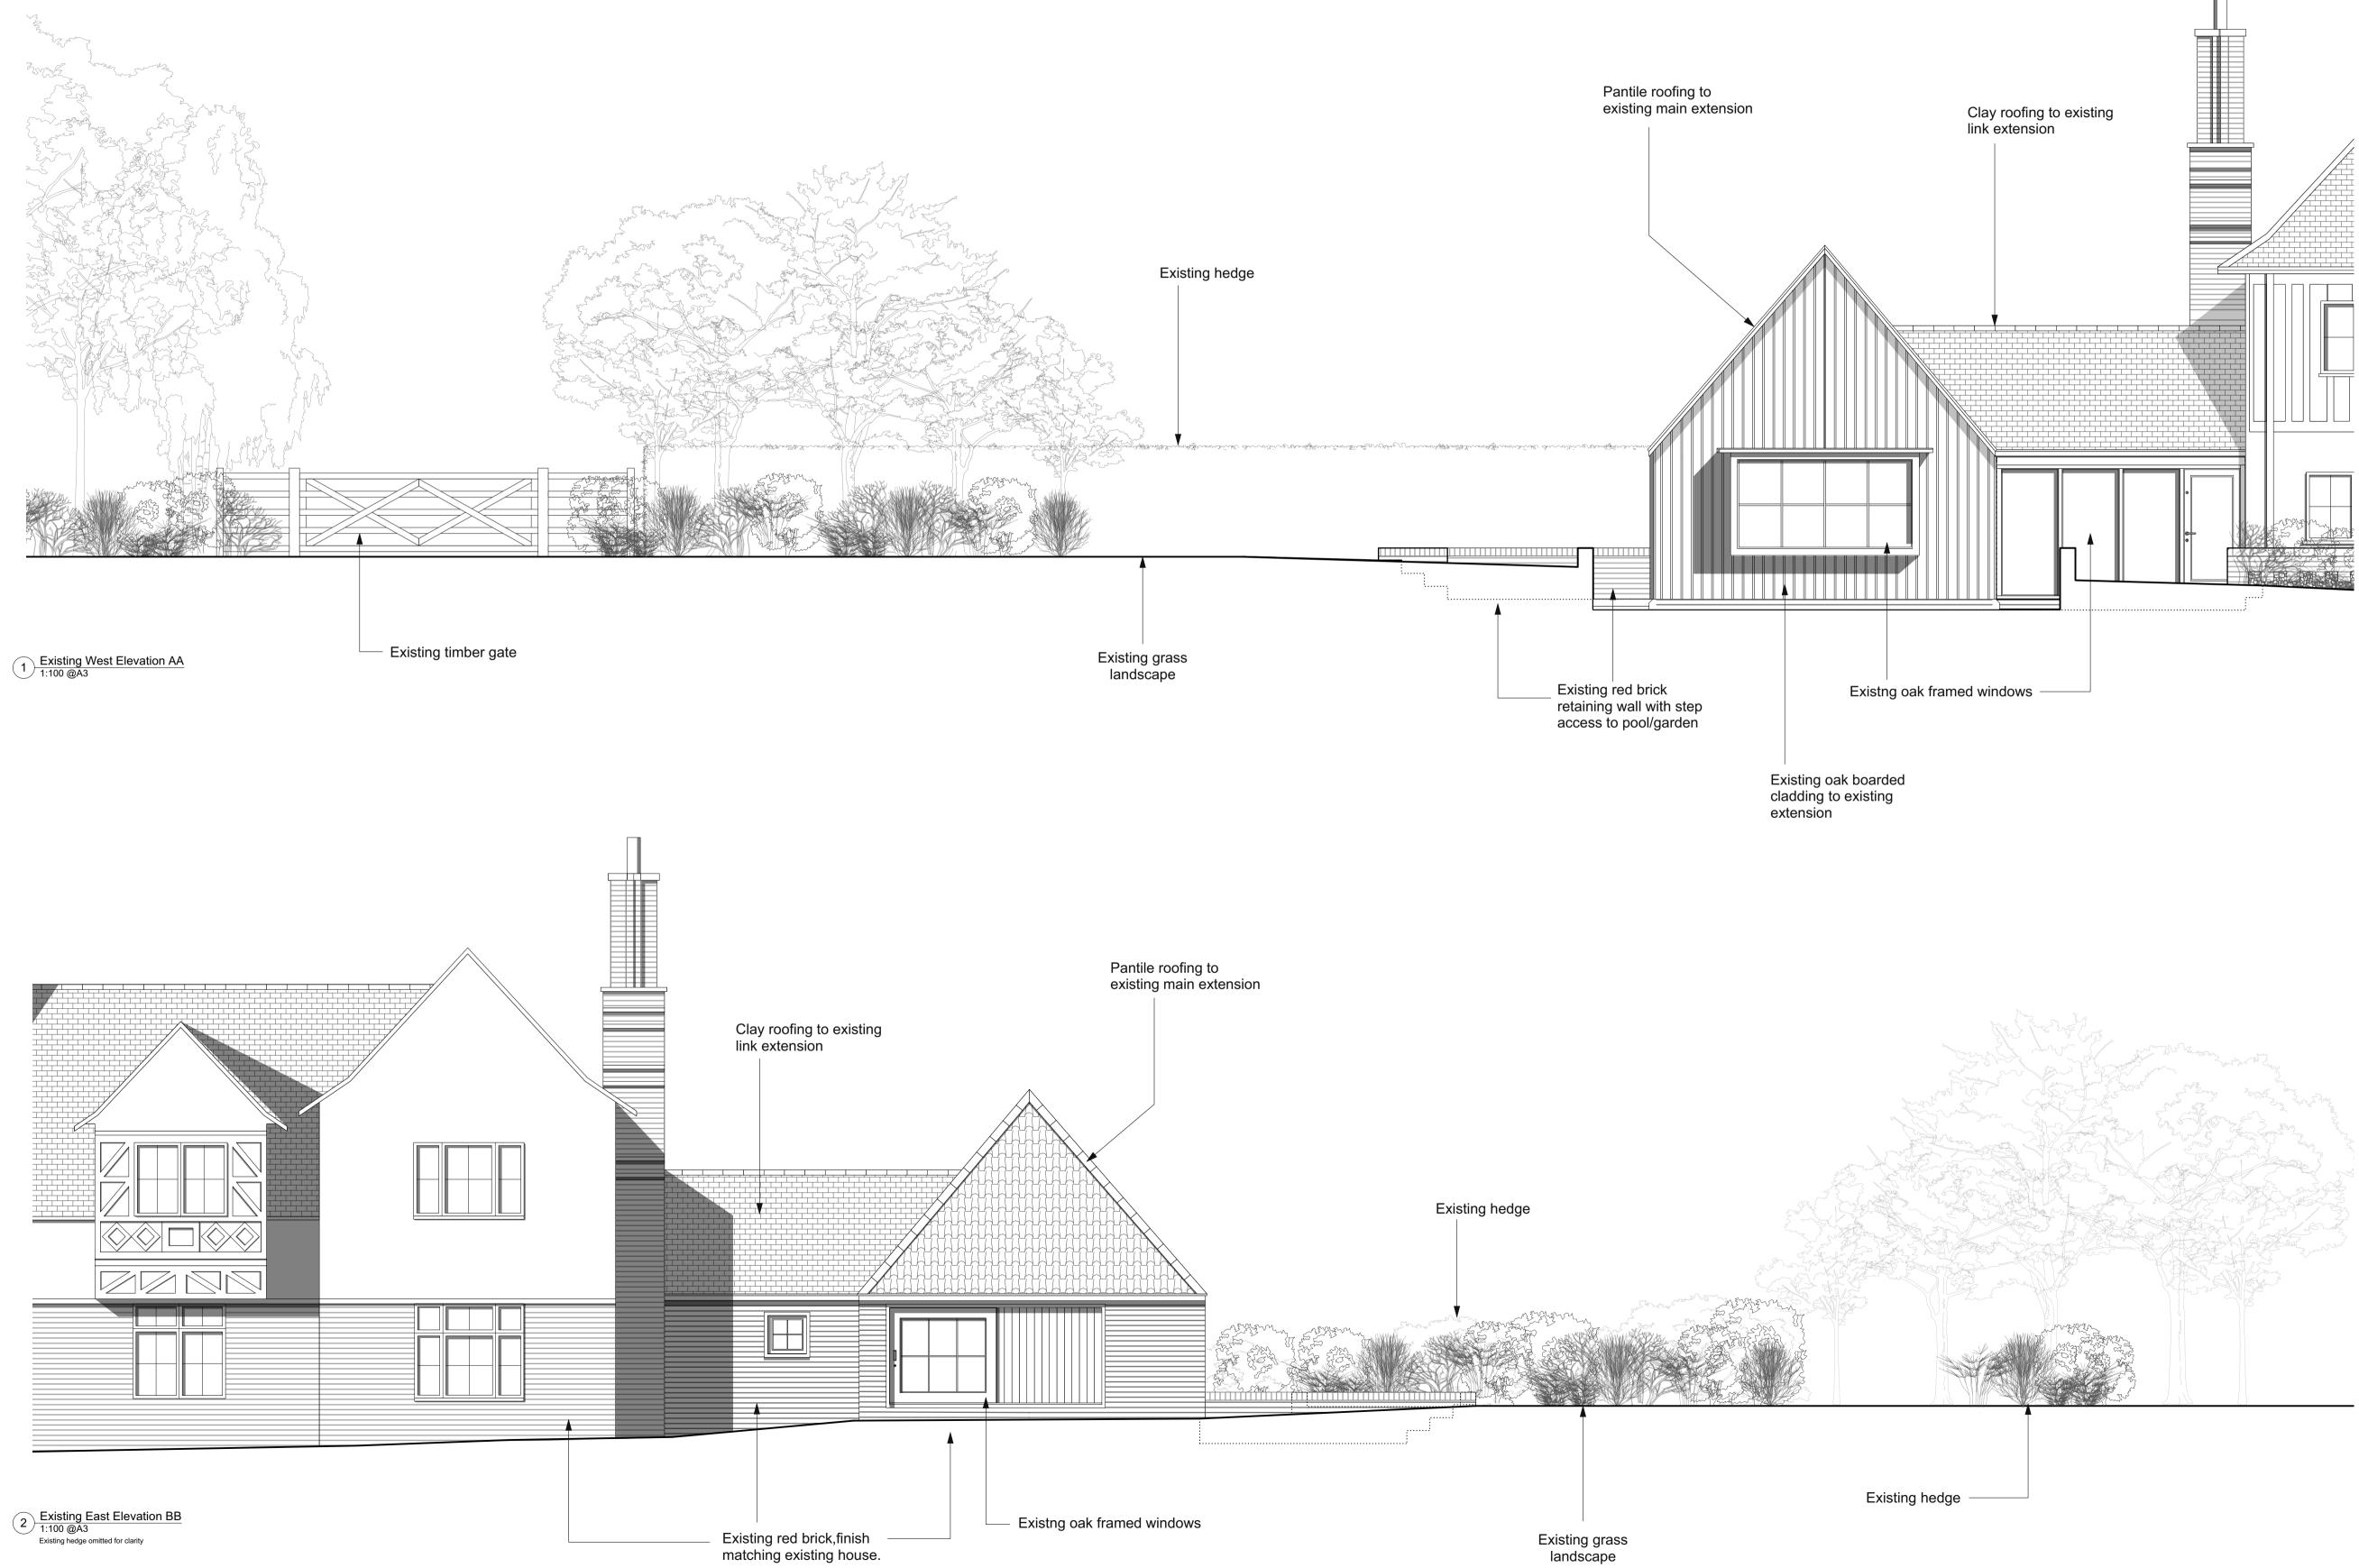

## STREET FARM BRENT ELEIGH, SUFFOLK Drawing

ELEVATIONS AS EXISTING

| Job No. | Drawn | Date     | Scale                   |
|---------|-------|----------|-------------------------|
| 2106    | LL    | 23.06.23 | 1:100 @ A3<br>1:50 @ A1 |