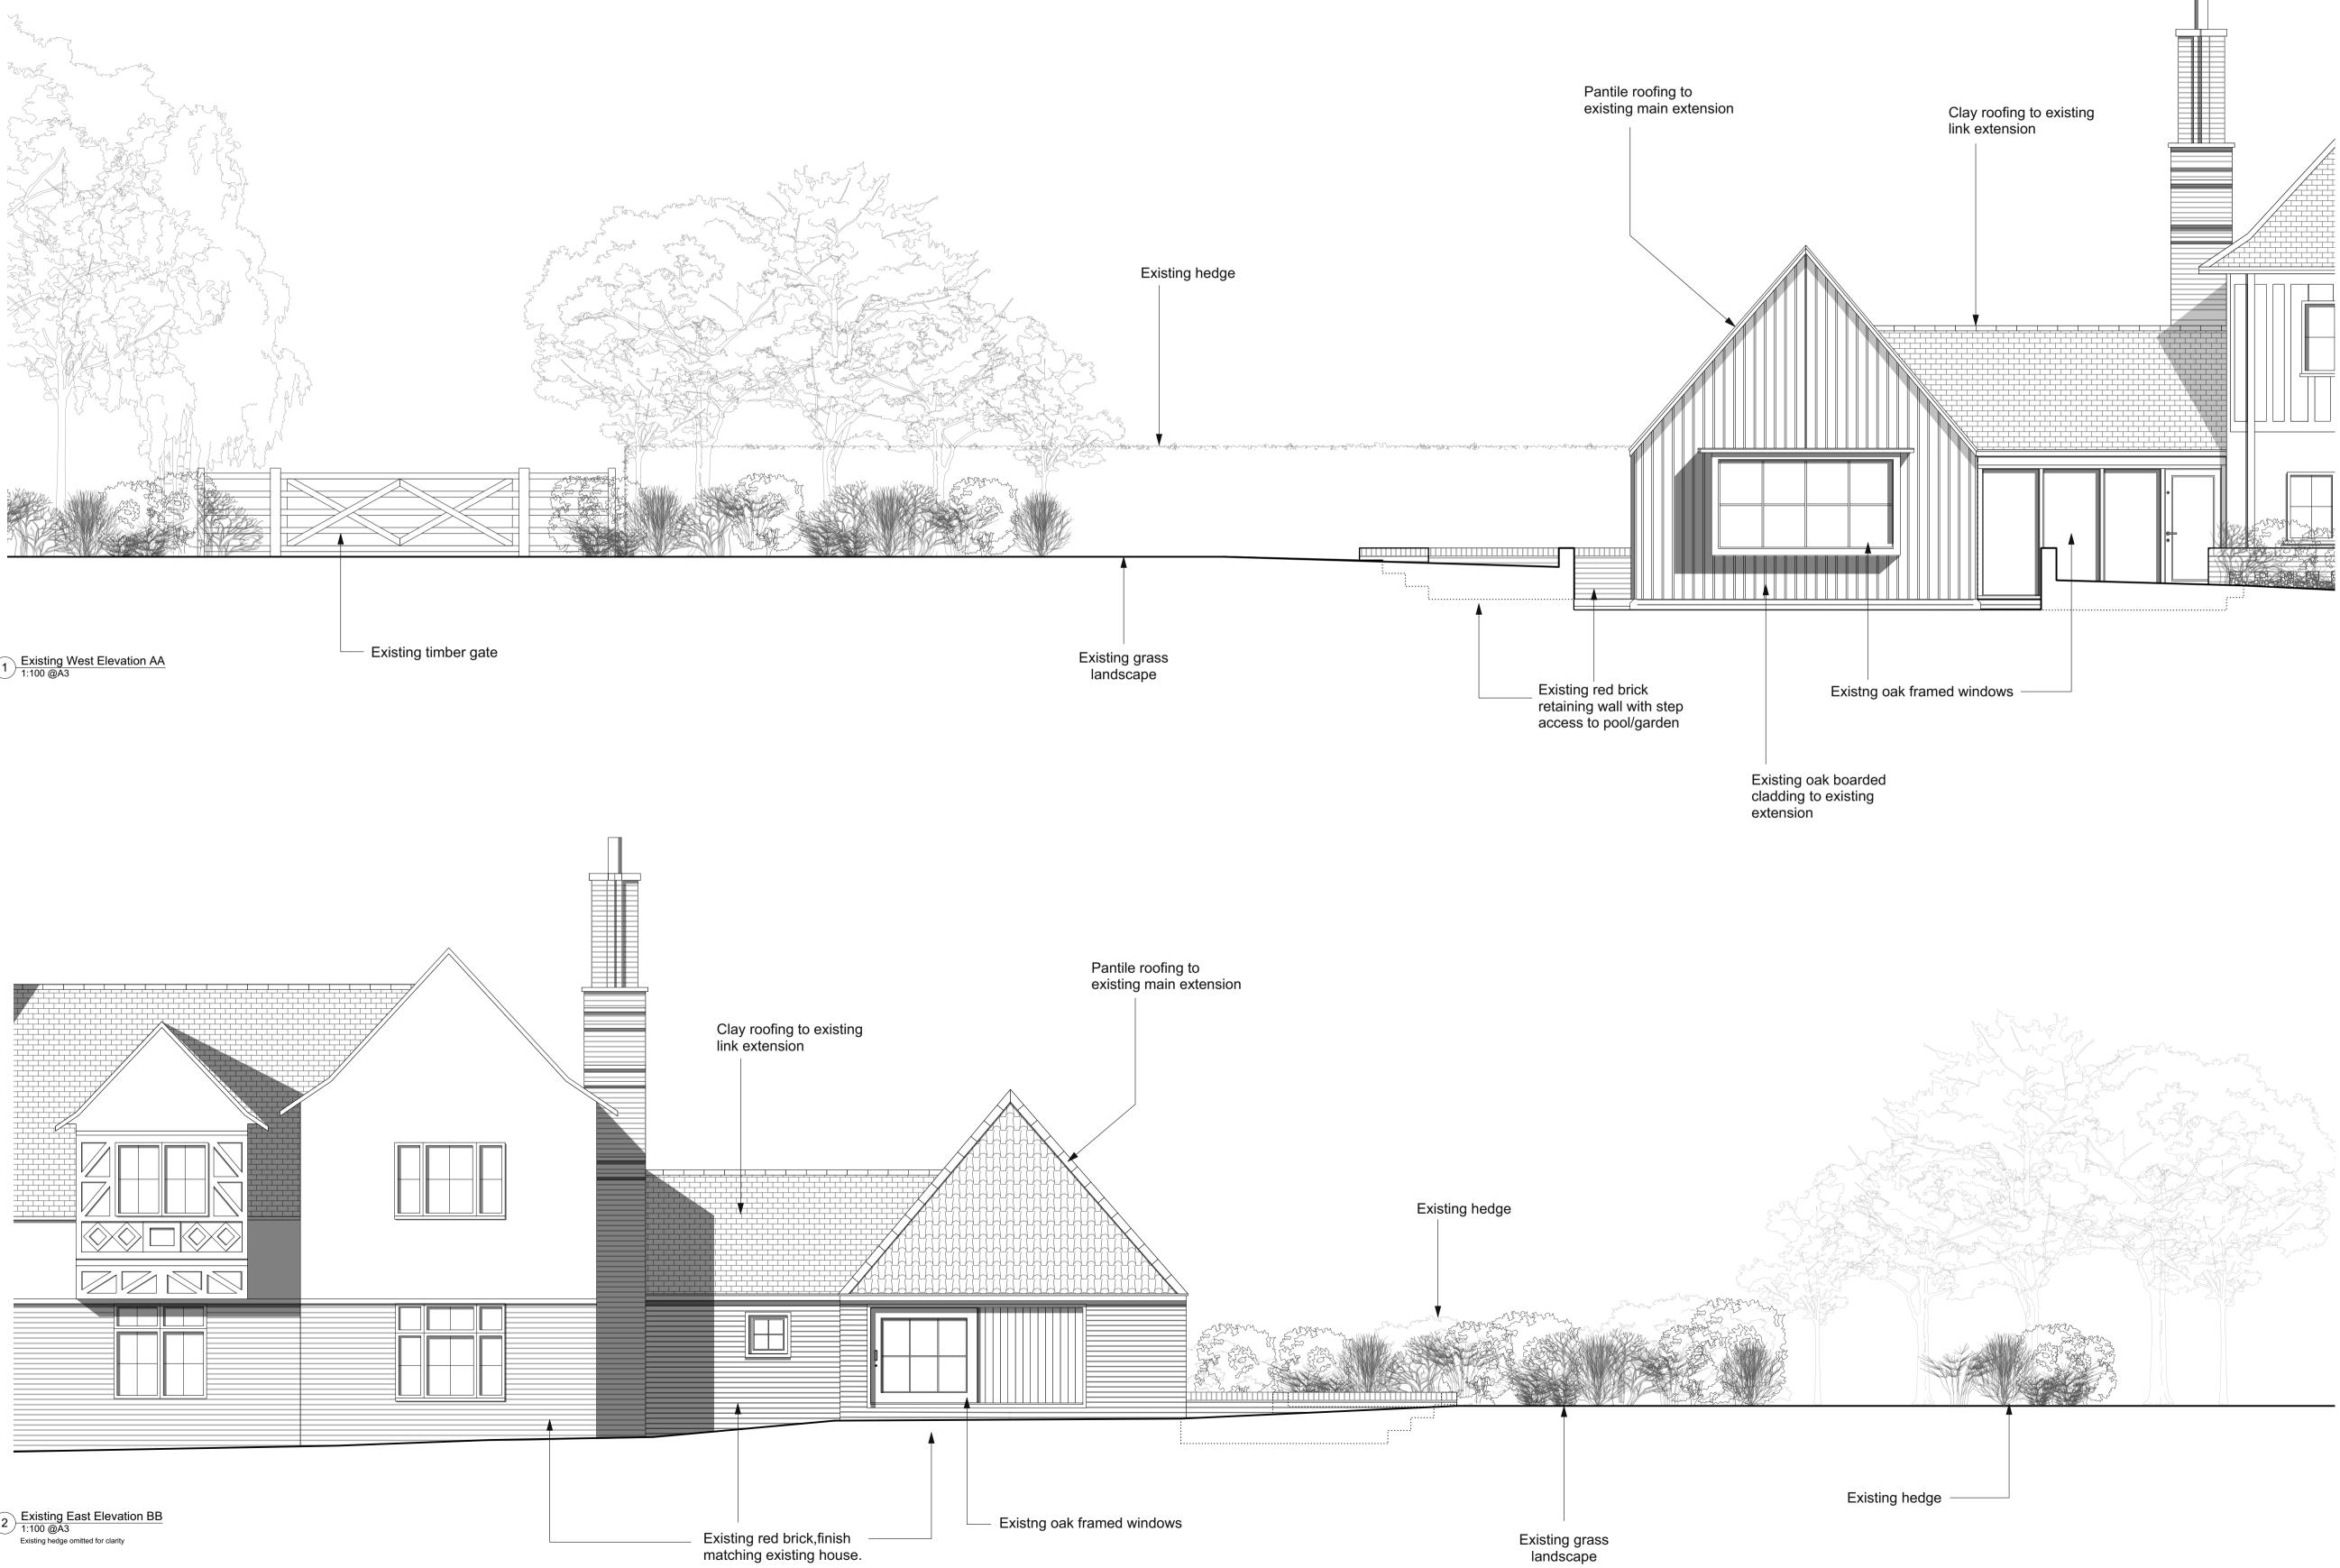

## STREET FARM BRENT ELEIGH, SUFFOLK Drawing

ELEVATIONS AS EXISTING

| Job No. | Drawn | Date     | Scale                   |
|---------|-------|----------|-------------------------|
| 2106    | LL    | 23.06.23 | 1:100 @ A3<br>1:50 @ A1 |