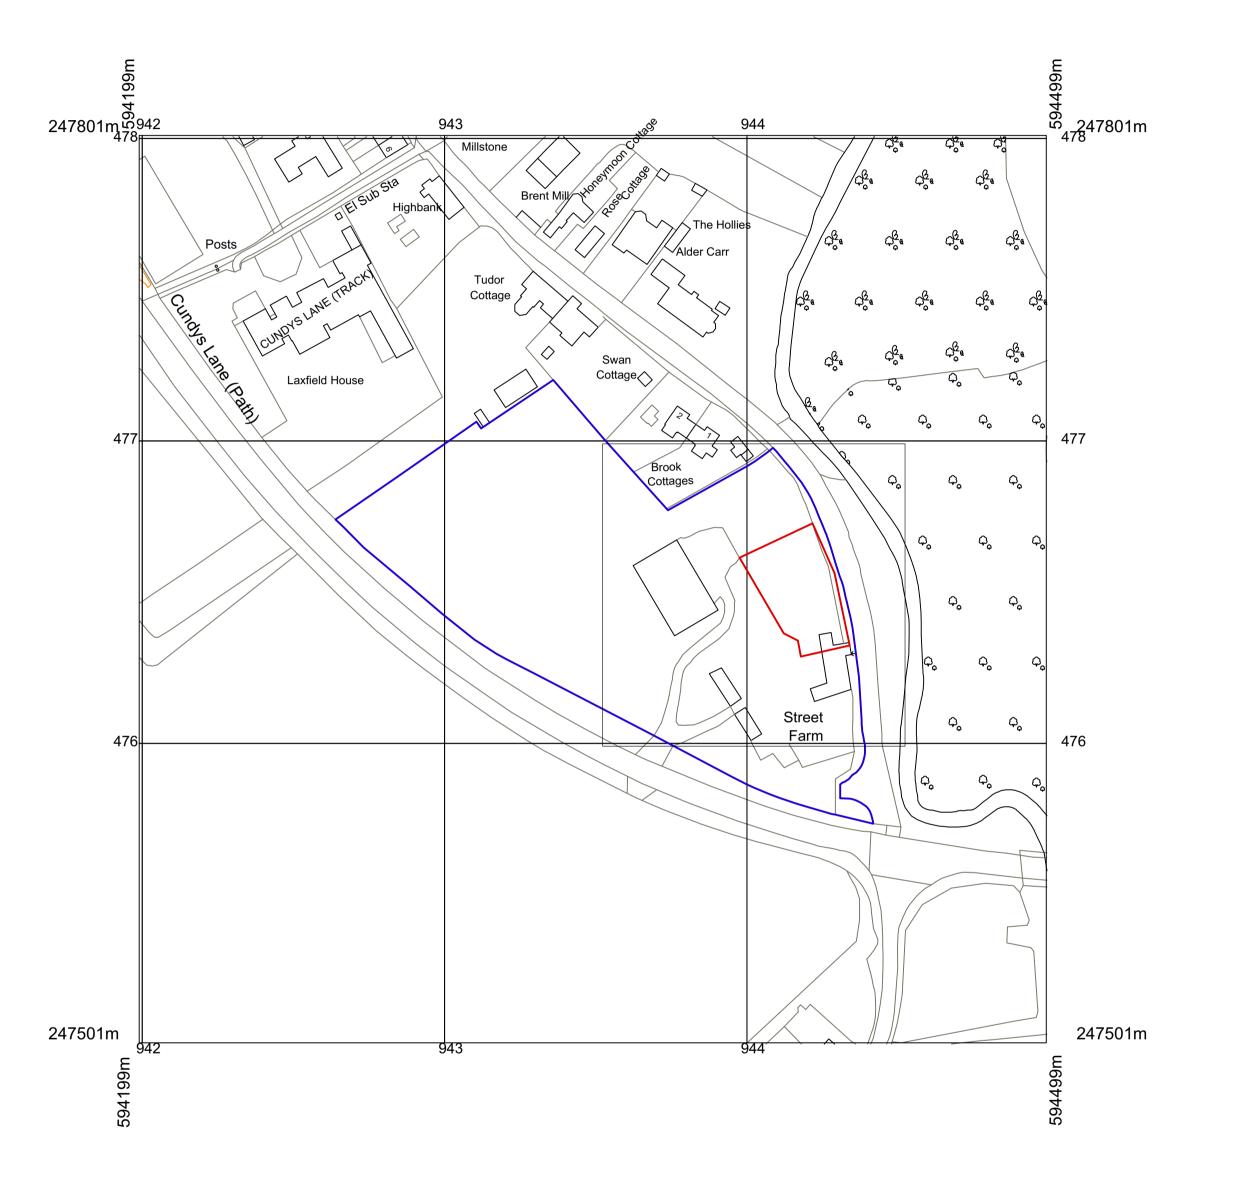

## project orange

Architects & Designers, Hidden House Hall Road, Lavenham, Suffolk CO10 9QU T: +44(0)20 7739 3035 www.projectorange.com

STREET FARM BRENT ELEIGH, SUFFOLK

SITE LOCATION PLAN

LL 23.06.23 2106

1:2500 @ A3 1:1250 @ A1

THE COPYRIGHT DESIGN AND PATENTS ACT 1988 THIS DRAWING IS THE COPYRIGHT OF PROJECT ORANGE Ltd AND MUST NOT BE COPIED OR REPRODUCED, IN WHOLE OR PART, BY ANY METHOD WHATSOEVER, WITHOUT THE PRIOR WRITTEN APPROVAL OF PROJECT ORANGE Ltd NOTES