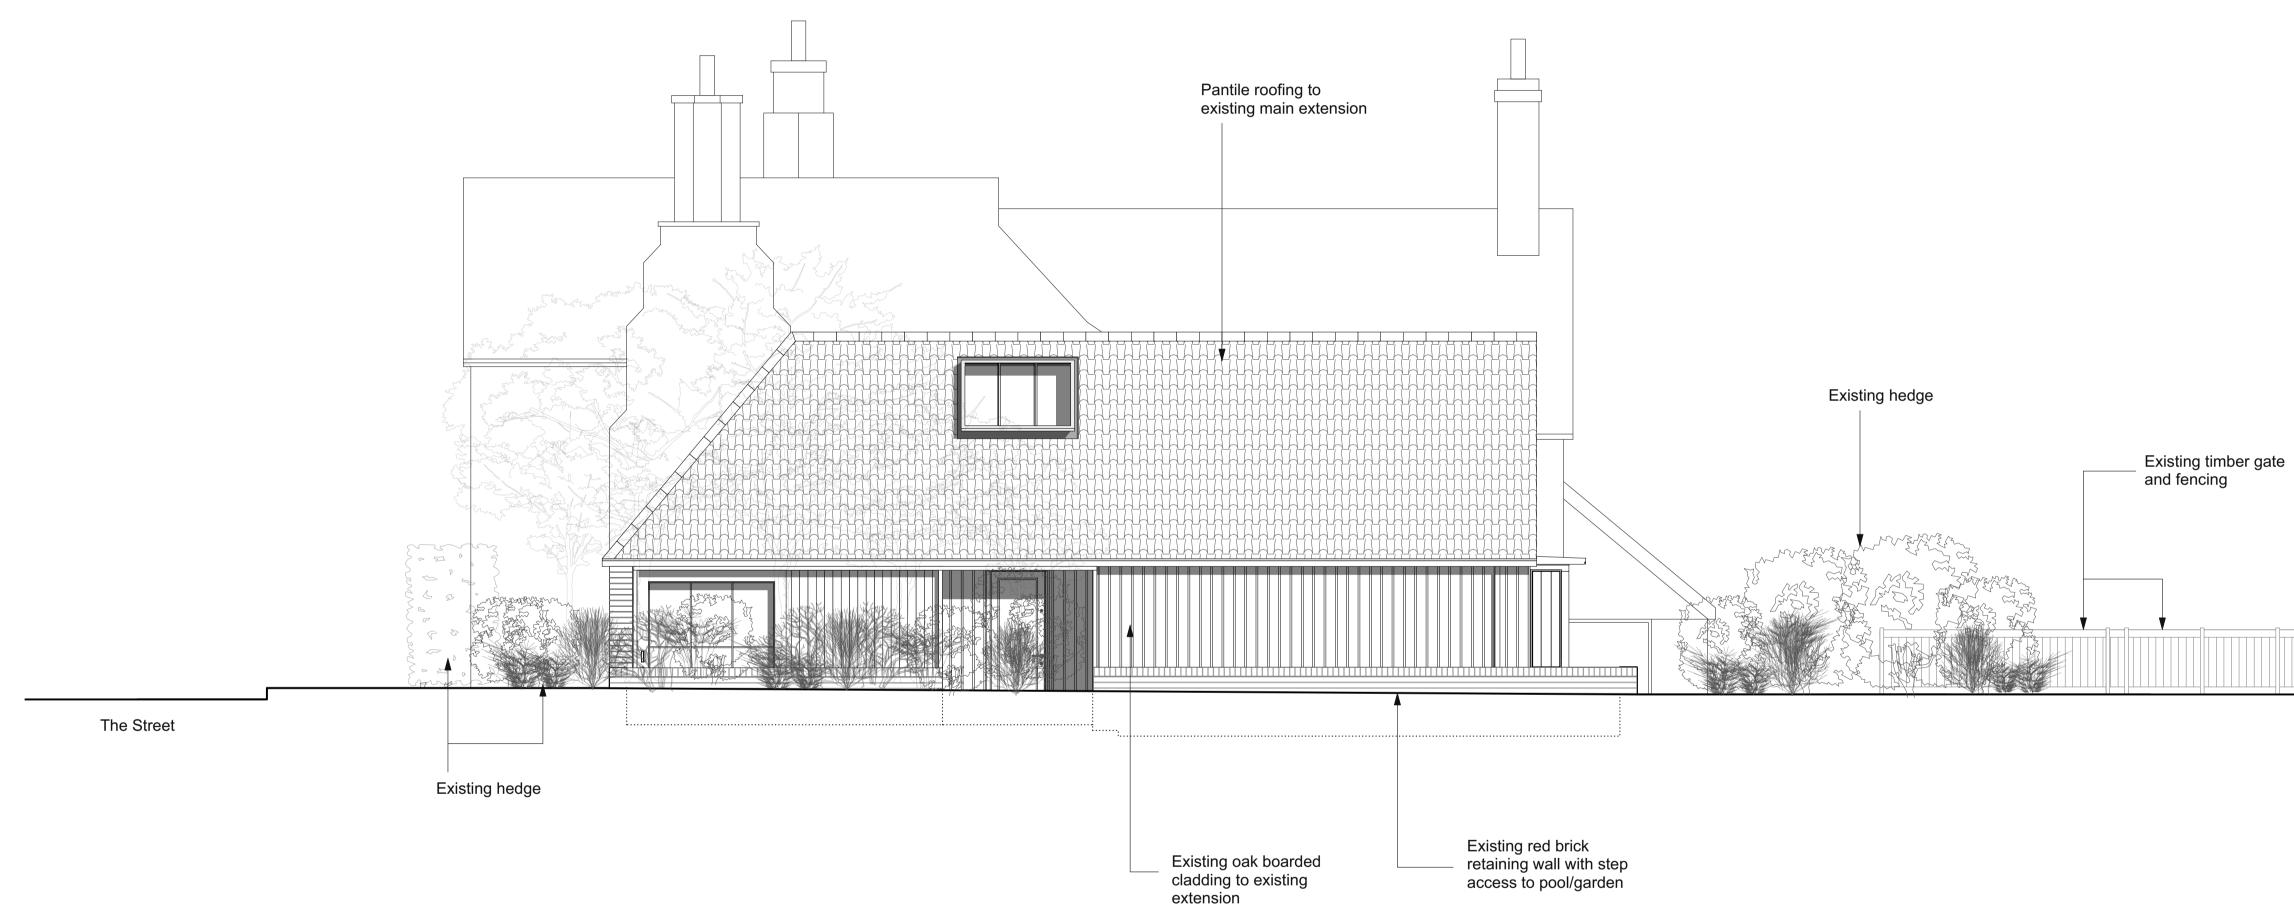

1 Existing North Elevation CC 1:100 @A3

|                     | Date | Ir    | nit. | Revision |
|---------------------|------|-------|------|----------|
| PLANNING SUBMISSION | 27.  | 06.23 | LL   | -        |
|                     |      |       |      |          |
|                     |      |       |      |          |
|                     |      |       |      |          |
|                     |      |       |      |          |
|                     |      |       |      |          |
|                     |      |       |      |          |
|                     |      |       |      |          |
|                     |      |       |      |          |
|                     |      |       |      |          |
|                     |      |       |      |          |
|                     |      |       |      |          |
|                     |      |       |      |          |
|                     |      |       |      |          |
|                     |      |       |      |          |
|                     |      |       |      |          |
|                     |      |       |      |          |
|                     |      |       |      |          |
|                     |      |       |      |          |

0 1 2 3 4m

Architects & Designers, Hidden House Hall Road, Lavenham, Suffolk CO10 9QU T: +44(0)20 7739 3035 www.projectorange.com

Rev.

STREET FARM BRENT ELEIGH, SUFFOLK ELEVATIONS AS EXISTING

|         | _     |          |                         |
|---------|-------|----------|-------------------------|
| Job No. | Drawn | Date     | Scale                   |
| 2106    | LL    | 23.06.23 | 1:100 @ A3<br>1:50 @ A1 |