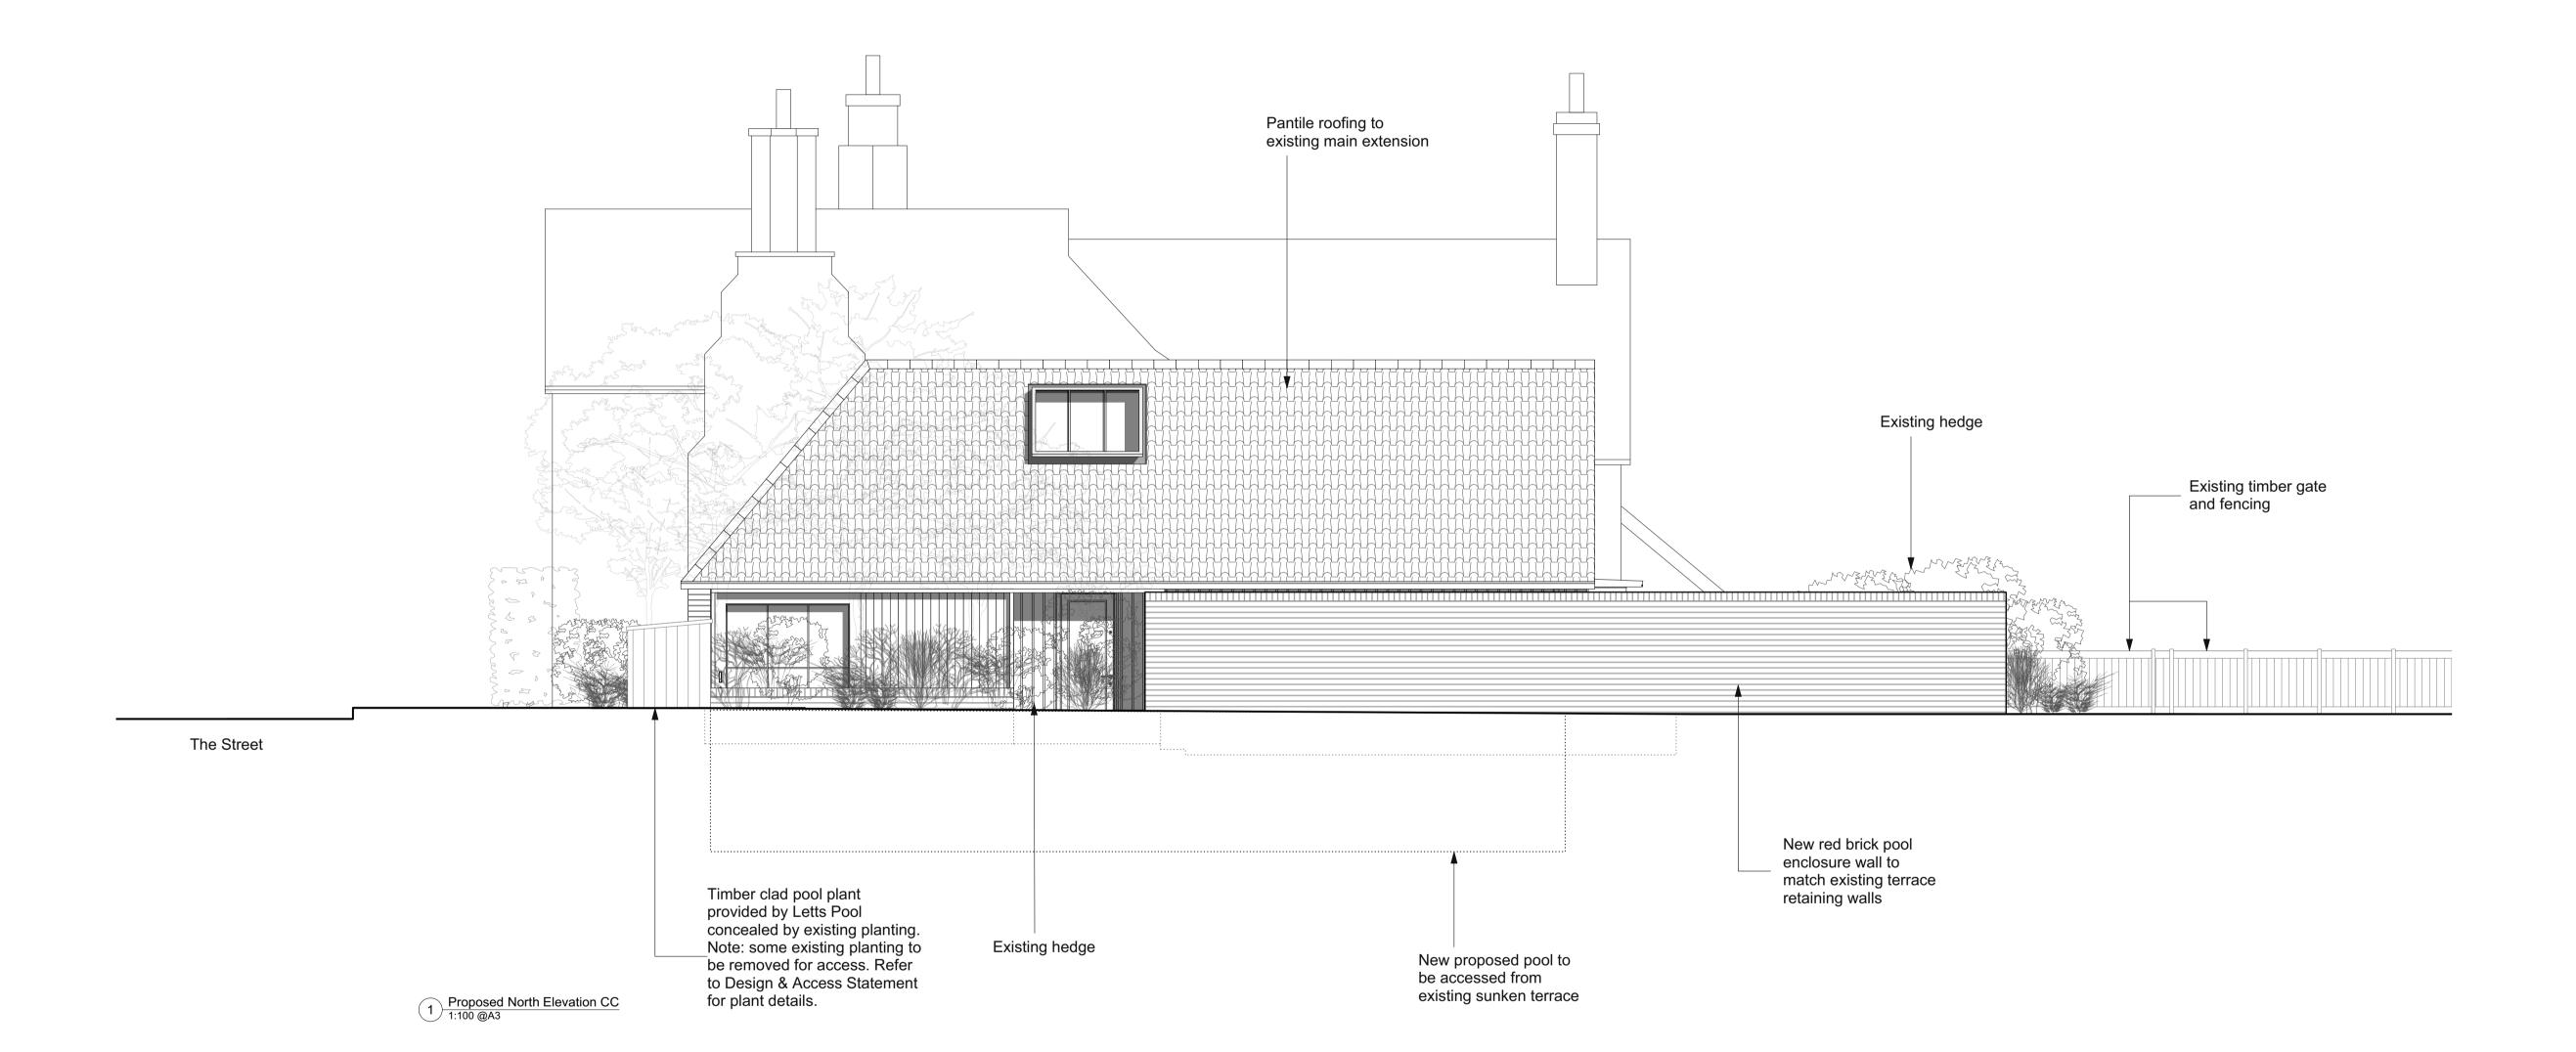

## project orange

Architects & Designers, Hidden House Hall Road, Lavenham, Suffolk CO10 9QU T: +44(0)20 7739 3035 www.projectorange.com

STREET FARM BRENT ELEIGH, SUFFOLK

**ELEVATIONS AS PROPOSED** 

1:100 @ A3 LL 23.06.23