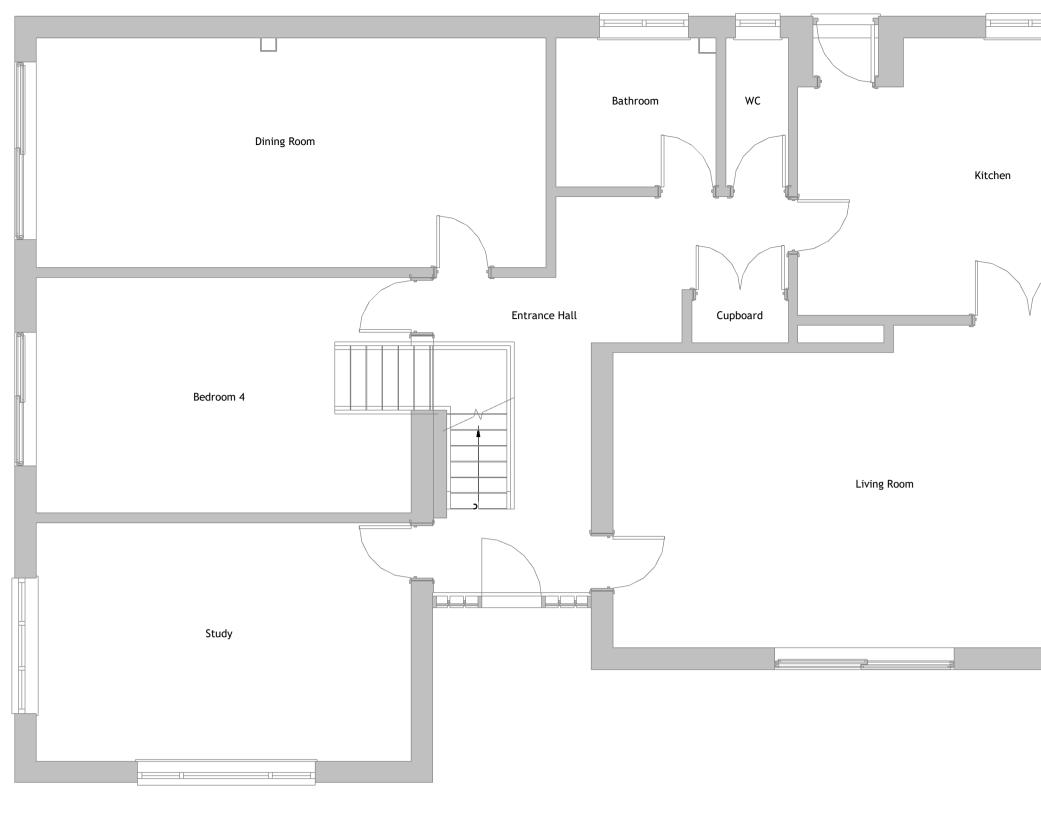

Ground Floor Existing Plan Scale 1:50

3 Existing Roof Plan Scale 1:50

© THIS DRAWING IS A COPYRIGHT OF LHA ARCHITECTURE + DESIGN

NOTES: ALL LEVELS, ANGLES AND DIMENSIONS TO BE CHECKED ON SITE PRIOR TO COMMENCEMENT OF WORKS.