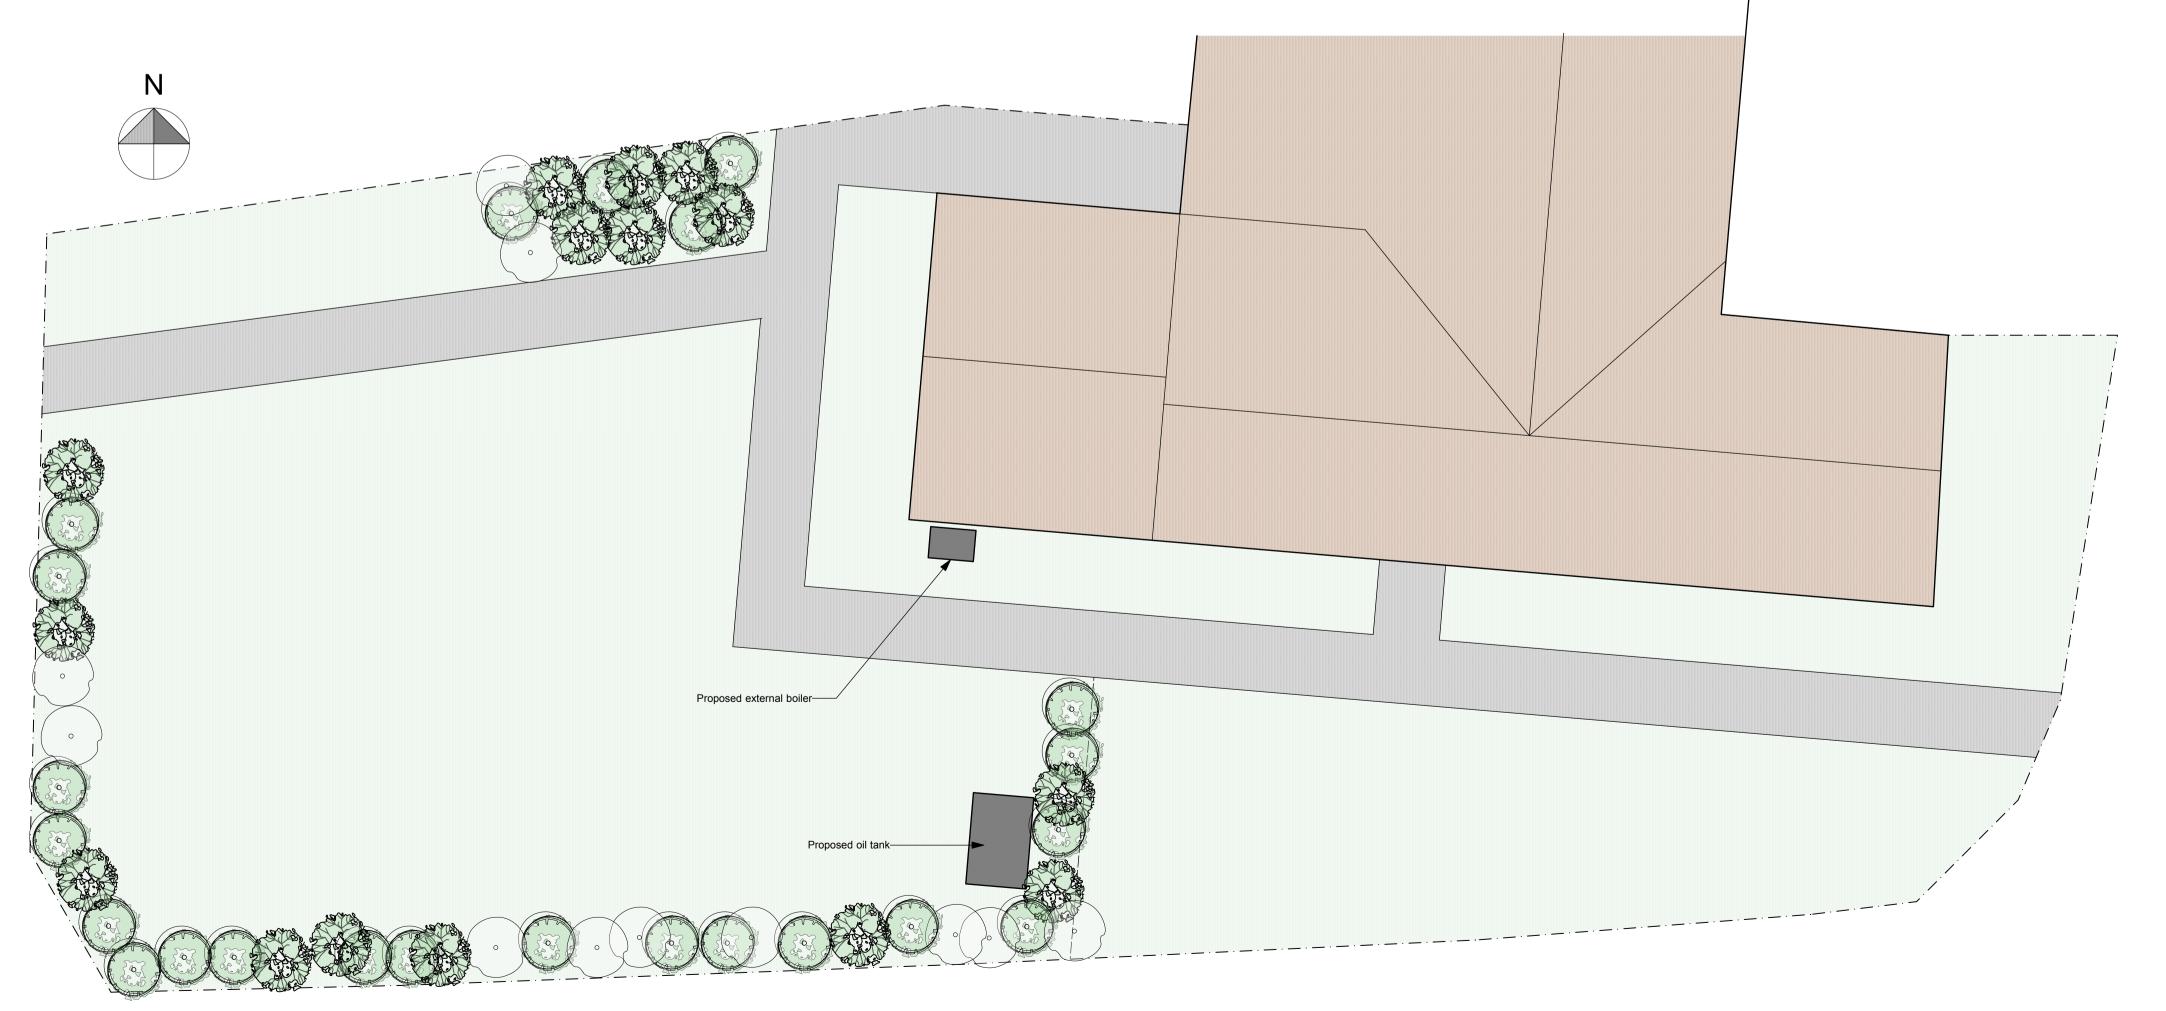

EXISTING BLOCK PLAN 1:100

PROPOSED BLOCK PLAN 1:100

The Manse, The Street, Monks Eleigh - Existing Floor / Block Plans

SITE LOCATION PLAN 1:1250

External boiler
Grant Vortex Eco External System
15-21 with 3inch vertical flue
Length=800mm
Width=550mm
Height=908mm

Oil tank
Envirostore 1250 EHLB
Bunded tank
Length=1970mm
Width=1410mm
Height=1115mm

| REV      | DESCRIPTION                                                  | DATE     |
|----------|--------------------------------------------------------------|----------|
| A        | Boiler position updated                                      | 27.06.23 |
| TITLE:   | EXISTING FLOOR / SITE PLA                                    | INS      |
| PROJECT: | THE MANSE,<br>THE STREET, MONKS ELEIGI<br>SUFFOLK<br>IP7 7JE | Н,       |