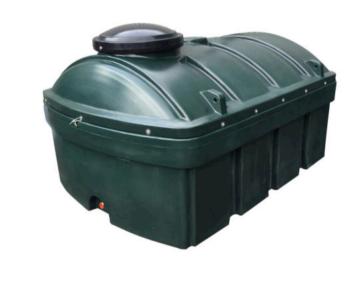

Oil tank
Envirostore 1250 EHLB
Bunded tank
Length=1970mm
Width=1410mm
Height=1115mm

| REV      | DESCRIPTION                                                  | DATE     |
|----------|--------------------------------------------------------------|----------|
| A        | Boiler position updated                                      | 27.06.23 |
| TITLE:   | EXISTING FLOOR / SITE PLA                                    | INS      |
| PROJECT: | THE MANSE,<br>THE STREET, MONKS ELEIGI<br>SUFFOLK<br>IP7 7JE | Н,       |