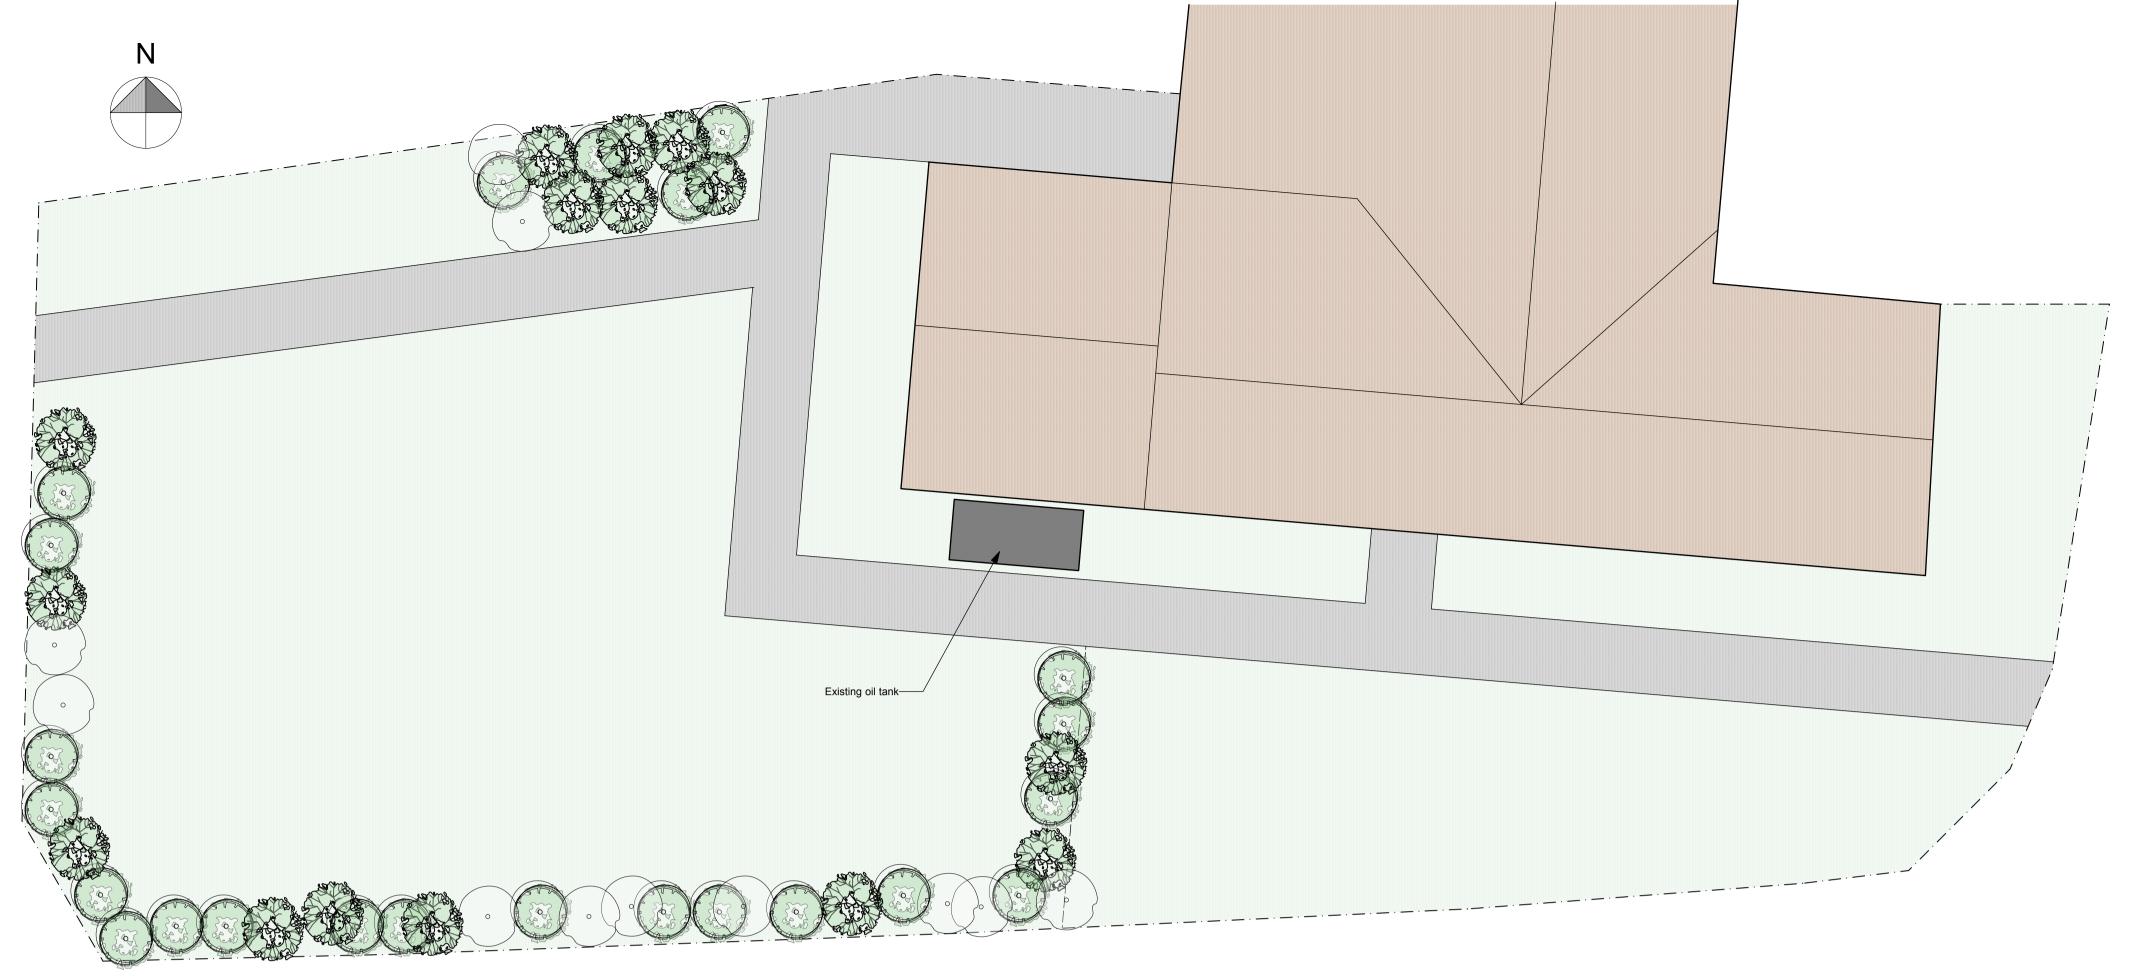

EXISTING BLOCK PLAN 1:100

PROPOSED BLOCK PLAN 1:100

The Manse, The Street, Monks Eleigh - Existing Floor / Block Plans

SITE LOCATION PLAN 1:1250

External boiler
Grant Vortex Eco External System
15-21 with 3inch vertical flue
Length=800mm
Width=550mm
Height=908mm

Oil tank
Envirostore 1250 EHLB
Bunded tank
Length=1970mm
Width=1410mm
Height=1115mm

| REV      | DESCRIPTION                                                  | DATE     |
|----------|--------------------------------------------------------------|----------|
| A        | Boiler position updated                                      | 27.06.23 |
| TITLE:   | EXISTING FLOOR / SITE PLA                                    | INS      |
| PROJECT: | THE MANSE,<br>THE STREET, MONKS ELEIGI<br>SUFFOLK<br>IP7 7JE | Н,       |