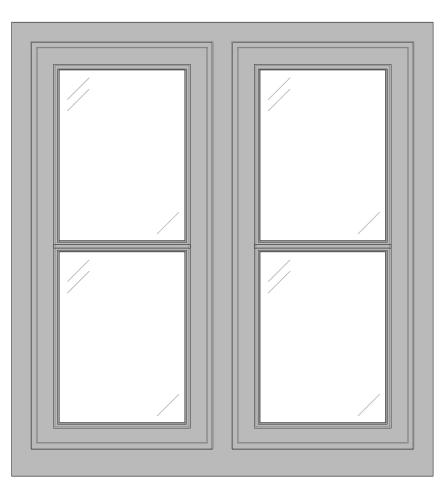

TYPICAL HORIZONTAL SECTION

TYPICAL EXTERNAL ELEVATION

TYPICAL VERTICAL SECTION

TYPICAL INTERNAL ELEVATION

DRAWINGS REPRODUCED FROM ALEXANDER JAMES DRAWING ISSUE FOR APPLICATION 21/02122/FUH

| Rev:             | Details:                                                                                                                                                                      | By / Chk:     | Date: |
|------------------|-------------------------------------------------------------------------------------------------------------------------------------------------------------------------------|---------------|-------|
| A                | <b>Alrewas</b> archit                                                                                                                                                         | ectu          | re    |
| M +44            | Barns • 8 Park Road • Alrewas • DE13 7AG<br>(0)7854 191670 •<br>cy@alrewasarchitecture.com                                                                                    |               |       |
| Client:          | & MRS EVANS                                                                                                                                                                   |               |       |
| Project          | :<br>RCH GATE COTTAGE ELFORD                                                                                                                                                  | )             |       |
|                  | ig Title:<br>IERY DETAILS                                                                                                                                                     |               |       |
| Scale:           | AS NOTED                                                                                                                                                                      |               | @ A3  |
| Status           | :<br>NNING                                                                                                                                                                    |               |       |
| Do not<br>Contra | rawing is copyright of Alrewas Architecture Ltd.<br>scale from this drawing - Refer to figured dime<br>ctor to notify Alrewas Architecture of any discri-<br>ons immediately. | ensions only. | le    |
| 05               | 16 -07                                                                                                                                                                        |               | X     |