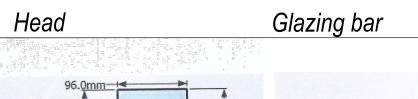

68.0mm

53.0mm

57.0mm

1:2@A3

General Notes: DO NOT SCALE FROM THIS DRAWING. WORK TO FIGURED DIMENSIONS ONLY

NOTE A STONE CILL
IS PROPOSED TO GROUND
FLOOR REPLACEMENT
WINDOWS

57 53

TYPICAL HORIZONTAL SECTION