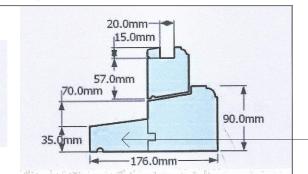

68.0mm

53.0mm

57.0mm

1:2@A3

General Notes: DO NOT SCALE FROM THIS DRAWING. WORK TO FIGURED DIMENSIONS ONLY

NOTE A STONE CILL
IS PROPOSED TO GROUND
FLOOR REPLACEMENT
WINDOWS

57 53

TYPICAL HORIZONTAL SECTION