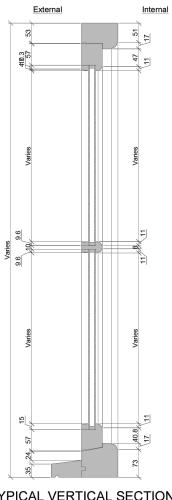

68.0mm

53.0mm

57.0mm

1:2@A3

General Notes: DO NOT SCALE FROM THIS DRAWING. WORK TO FIGURED DIMENSIONS ONLY

NOTE A STONE CILL
IS PROPOSED TO GROUND
FLOOR REPLACEMENT
WINDOWS

57 53

TYPICAL HORIZONTAL SECTION

TYPICAL HORIZONTAL SECTION

TYPICAL EXTERNAL ELEVATION

TYPICAL VERTICAL SECTION

TYPICAL INTERNAL ELEVATION

DRAWINGS REPRODUCED FROM ALEXANDER JAMES DRAWING ISSUE FOR APPLICATION 21/02122/FUH

| Rev:             | Details:                                                                                                                                                                      | By / Chk:     | Date: |
|------------------|-------------------------------------------------------------------------------------------------------------------------------------------------------------------------------|---------------|-------|
| A                | <b>Alrewas</b> archit                                                                                                                                                         | ectu          | re    |
| M +44            | Barns • 8 Park Road • Alrewas • DE13 7AG<br>(0)7854 191670 •<br>cy@alrewasarchitecture.com                                                                                    |               |       |
| Client:          | & MRS EVANS                                                                                                                                                                   |               |       |
| Project          | :<br>RCH GATE COTTAGE ELFORD                                                                                                                                                  | )             |       |
|                  | ig Title:<br>IERY DETAILS                                                                                                                                                     |               |       |
| Scale:           | AS NOTED                                                                                                                                                                      |               | @ A3  |
| Status           | :<br>NNING                                                                                                                                                                    |               |       |
| Do not<br>Contra | rawing is copyright of Alrewas Architecture Ltd.<br>scale from this drawing - Refer to figured dime<br>ctor to notify Alrewas Architecture of any discri-<br>ons immediately. | ensions only. | le    |
| 05               | 16 -07                                                                                                                                                                        |               | X     |