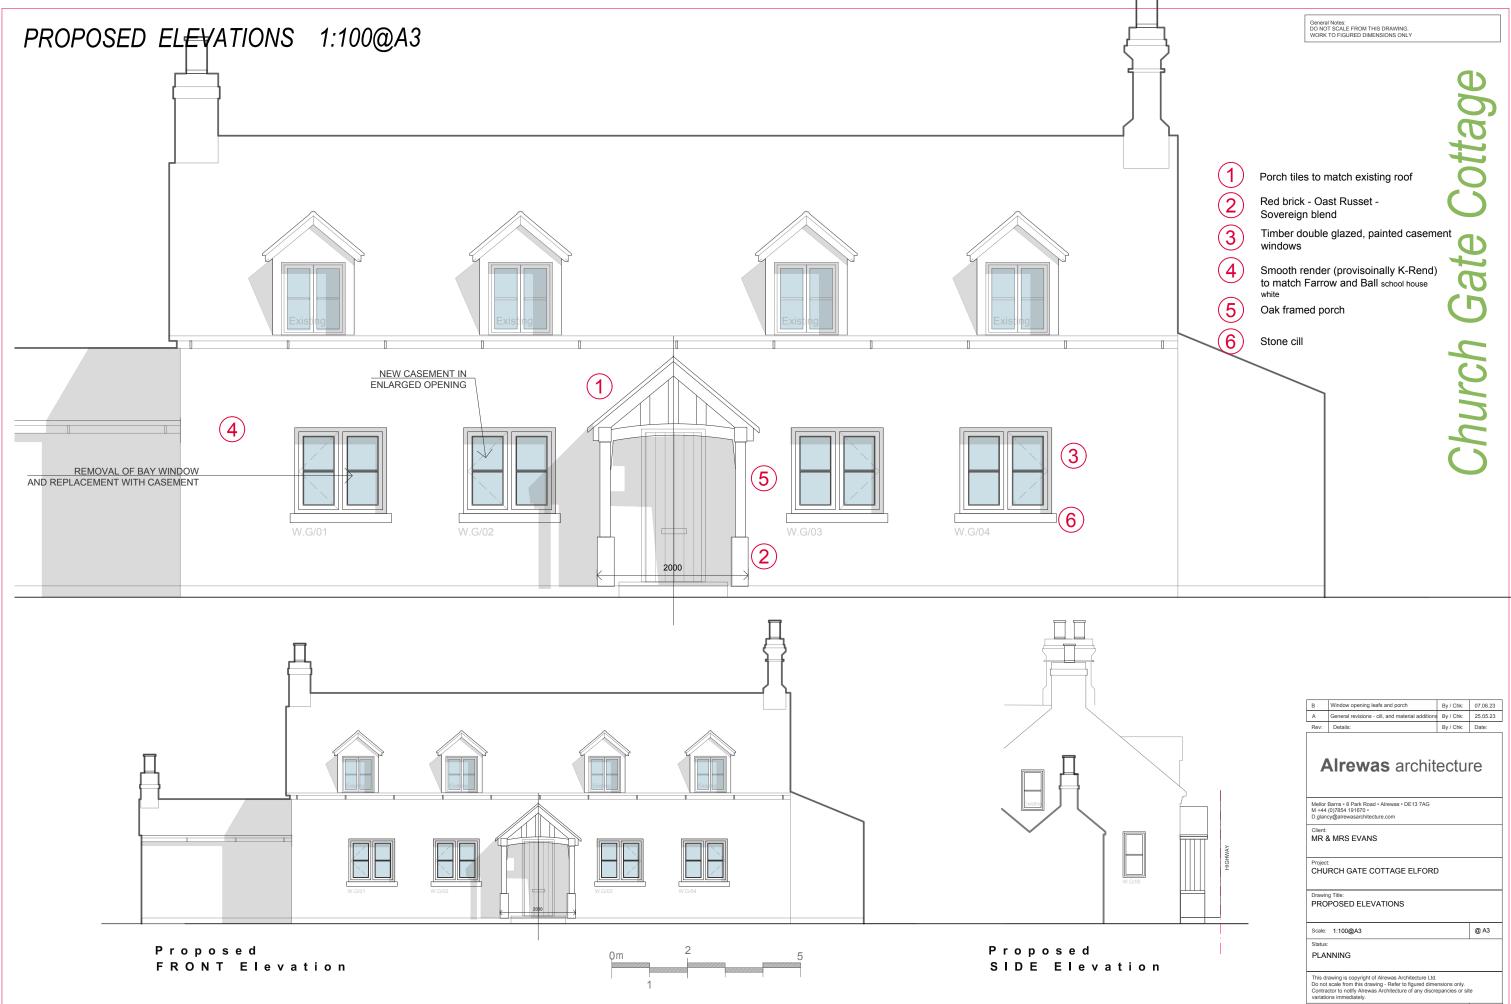

| DO NOT SCALE FROM THIS DRAWING |  |
|--------------------------------|--|
| MODIC TO FIGURED DIMENSIONS ON |  |

|           |         | В  |                                                                                                                                                                                                                                  | Window opening leafs and porch                     | By / Chk: | 07.06.23 |  |
|-----------|---------|----|----------------------------------------------------------------------------------------------------------------------------------------------------------------------------------------------------------------------------------|----------------------------------------------------|-----------|----------|--|
|           |         | A  |                                                                                                                                                                                                                                  | General revisions - cill, and material additions   | By / Chk: | 25.05.23 |  |
|           |         | R  | lev:                                                                                                                                                                                                                             | Details:                                           | By / Chk: | Date:    |  |
|           |         |    | Δ                                                                                                                                                                                                                                | Irewas archite                                     | ectu      | re       |  |
|           |         | M  | Mellor Barns • 8 Park Road • Alrewas • DE13 7AG<br>M •44 (0)7854 191670 •<br>D.glancy@alrewasarchitecture.com                                                                                                                    |                                                    |           |          |  |
|           | VAY     | -  | lient:<br>/IR &                                                                                                                                                                                                                  | MRS EVANS                                          |           |          |  |
|           | HIGHWAY |    | Project:<br>CHURCH GATE COTTAGE ELFORD                                                                                                                                                                                           |                                                    |           |          |  |
|           |         |    |                                                                                                                                                                                                                                  | 3 Title:<br>POSED ELEVATIONS                       |           |          |  |
| · · · · · |         | S  | cale:                                                                                                                                                                                                                            | 1:100@A3                                           |           | @ A3     |  |
|           |         | -  | itatus:<br>PLAN                                                                                                                                                                                                                  | INING                                              |           |          |  |
|           |         | Di | This drawing is copyright of Alrewas Architecture Ltd.<br>Do not scale from this drawing. Refer to figured dimensions only.<br>Contractor to notify Alrewas Architecture of any discrepancies or site<br>variations immediately. |                                                    |           |          |  |
|           |         | C  | )5 <sup>,</sup>                                                                                                                                                                                                                  | 16 -06                                             |           | В        |  |
|           |         |    | leoune d                                                                                                                                                                                                                         | Architecture Limited 8958634 Registered in England |           |          |  |