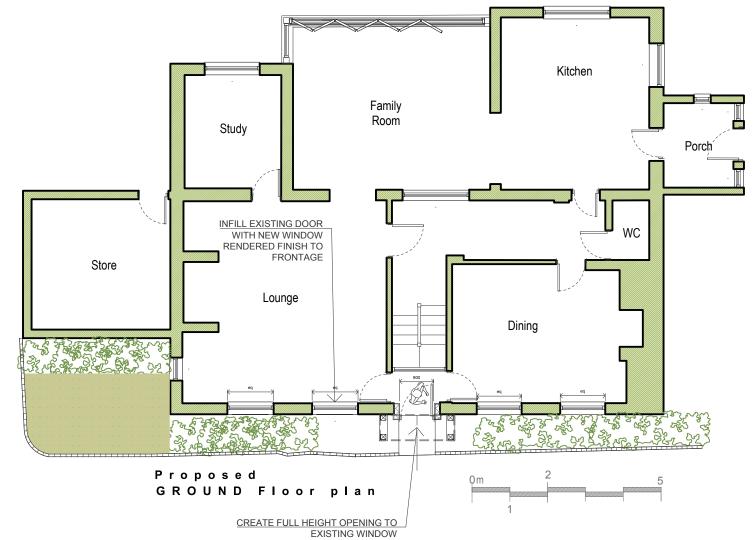

General Notes: DO NOT SCALE FROM THIS DRAWING. WORK TO FIGURED DIMENSIONS ONLY

PROPOSED PLANS 1:100@A3

| Α                            | Bifold/door opening leaf etc                                                                                                                                        | By / Chk: | 07. |
|------------------------------|---------------------------------------------------------------------------------------------------------------------------------------------------------------------|-----------|-----|
| A                            | Window symmetry at ground floor                                                                                                                                     | By / Chk: | 25. |
| Rev:                         | Details:                                                                                                                                                            | By / Chk: | Dat |
| A                            | <b>Alrewas</b> archi                                                                                                                                                | tectu     | re  |
| M +44                        | Barns • 8 Park Road • Alrewas • DE13 7AG<br>(0)7854 191670 •<br>ry@alrewasarchitecture.com                                                                          |           |     |
| Client:<br>MR 8              | MRS EVANS                                                                                                                                                           |           |     |
|                              | RCH GATE COTTAGE ELFOR                                                                                                                                              | RD        |     |
| PRO                          | g Title:<br>POSED PLANS                                                                                                                                             |           |     |
| Scale:                       | 1:100@A3                                                                                                                                                            |           | @   |
| Status:                      |                                                                                                                                                                     |           |     |
| PLA                          | INING                                                                                                                                                               |           |     |
|                              | and a second of Alasman Architecture I                                                                                                                              |           |     |
| Do not<br>Contra             | awing is copyright of Alrewas Architecture L<br>scale from this drawing - Refer to figured dir<br>ctor to notify Alrewas Architecture of any dis<br>ns immediately. |           | e   |
| Do not<br>Contra<br>variatio | scale from this drawing - Refer to figured die<br>ctor to notify Alrewas Architecture of any dis                                                                    |           | e   |