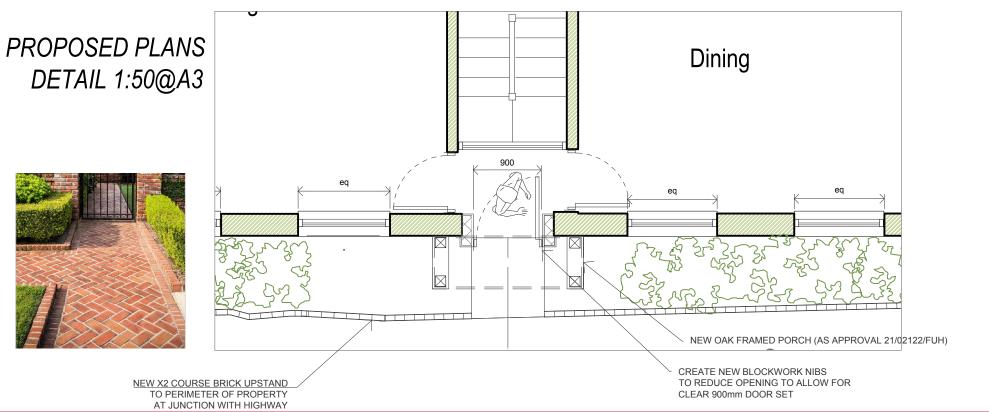

General Notes: DO NOT SCALE FROM THIS DRAWING. WORK TO FIGURED DIMENSIONS ONLY

PROPOSED PLANS 1:100@A3

| Α                            | Bifold/door opening leaf etc                                                                                                                                        | By / Chk: | 07. |
|------------------------------|---------------------------------------------------------------------------------------------------------------------------------------------------------------------|-----------|-----|
| A                            | Window symmetry at ground floor                                                                                                                                     | By / Chk: | 25. |
| Rev:                         | Details:                                                                                                                                                            | By / Chk: | Dat |
| A                            | <b>Alrewas</b> archi                                                                                                                                                | tectu     | re  |
| M +44                        | Barns • 8 Park Road • Alrewas • DE13 7AG<br>(0)7854 191670 •<br>ry@alrewasarchitecture.com                                                                          |           |     |
| Client:<br>MR 8              | MRS EVANS                                                                                                                                                           |           |     |
|                              | RCH GATE COTTAGE ELFOR                                                                                                                                              | RD        |     |
| PRO                          | g Title:<br>POSED PLANS                                                                                                                                             |           |     |
| Scale:                       | 1:100@A3                                                                                                                                                            |           | @   |
| Status:                      |                                                                                                                                                                     |           |     |
| PLA                          | INING                                                                                                                                                               |           |     |
|                              | and a second of Alasman Architecture I                                                                                                                              |           |     |
| Do not<br>Contra             | awing is copyright of Alrewas Architecture L<br>scale from this drawing - Refer to figured dir<br>ctor to notify Alrewas Architecture of any dis<br>ns immediately. |           | e   |
| Do not<br>Contra<br>variatio | scale from this drawing - Refer to figured die<br>ctor to notify Alrewas Architecture of any dis                                                                    |           | e   |