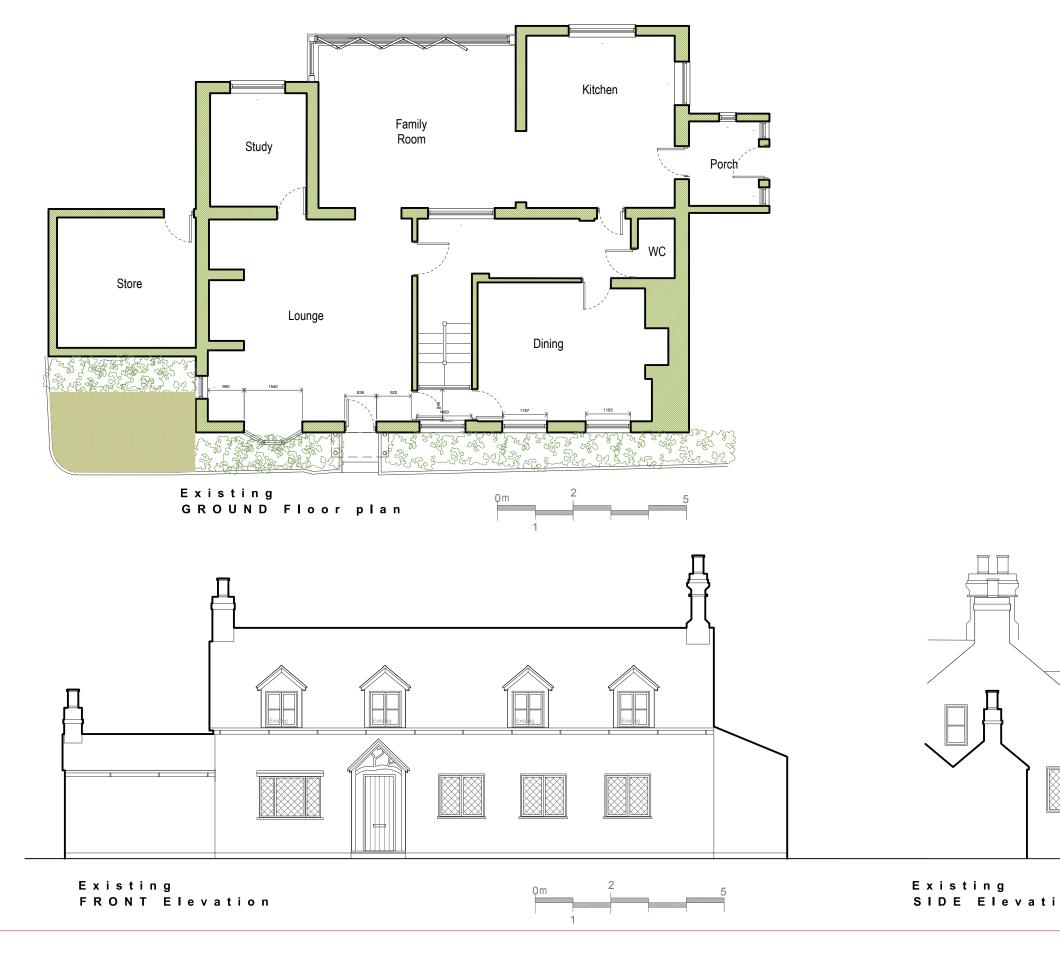

## EXISTING PLANS & ELEVATIONS 1:100@A3

General Notes: DO NOT SCALE FROM THIS DRAWING. WORK TO FIGURED DIMENSIONS ONLY

Church Gate Cottage

|           |        |         | В                                                                                                                                                                                                                                 | Bifold change                                                                              | By / Chk: | 07.06.23 |  |
|-----------|--------|---------|-----------------------------------------------------------------------------------------------------------------------------------------------------------------------------------------------------------------------------------|--------------------------------------------------------------------------------------------|-----------|----------|--|
|           |        |         | Rev:                                                                                                                                                                                                                              | Details:                                                                                   | By / Chk: | Date:    |  |
|           | 7      |         | 4                                                                                                                                                                                                                                 | Irewas archit                                                                              | ectu      | re       |  |
|           | ]<br>ſ |         | M +44                                                                                                                                                                                                                             | Barns • 8 Park Road • Alrewas • DE13 7AG<br>(0)7854 191670 •<br>cy@alrewasarchitecture.com |           |          |  |
|           | 5      |         | Cilent:<br>MR & MRS EVANS                                                                                                                                                                                                         |                                                                                            |           |          |  |
|           | -      | <u></u> |                                                                                                                                                                                                                                   | Project:<br>CHURCH GATE COTTAGE ELFORD                                                     |           |          |  |
|           |        |         |                                                                                                                                                                                                                                   | ng Title:<br>STING PLANS                                                                   |           |          |  |
| <u> I</u> |        |         | Scale:                                                                                                                                                                                                                            | 1:100@A3                                                                                   |           | @ A3     |  |
|           |        |         | Status                                                                                                                                                                                                                            | :                                                                                          |           |          |  |
|           |        |         | PLA                                                                                                                                                                                                                               | NNING                                                                                      |           |          |  |
| 11 11     |        |         | This drawing is copyright of Alrewas Architecture Ltd.<br>Do not scale from this drawing - Refer to figured dimensions only.<br>Contractor to notify Alrewas Architecture of any discrepancies or site<br>variations immediately. |                                                                                            |           |          |  |
| o n       |        |         | 05                                                                                                                                                                                                                                | 16 -03                                                                                     |           | В        |  |
|           |        |         | Alrewas                                                                                                                                                                                                                           | Architecture Limited. 8958634 Registered in England                                        |           |          |  |