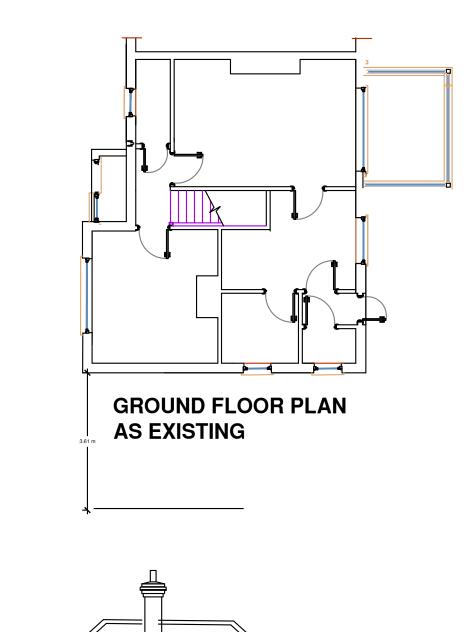

**ROOF PLAN AS EXISTING** 

**FLANK ELEVATION AS EXISTING** 

**FLANK ELEVATION AS EXISTING** 

**FLANK ELEVATION AS EXISTING** 

| SCALE BAR 1:50  |        |            | SCALE                                                         | DRAWING NO. | REV                                             | DATE              | DWG    |
|-----------------|--------|------------|---------------------------------------------------------------|-------------|-------------------------------------------------|-------------------|--------|
| 1000mm          | 2000mm | 3000mm     | 1:50/20                                                       | 82/1211/02  | ,    <sub>-</sub>                               | 05/01/2021        | CG     |
| 2000mm          | 4000mm | 6000mm     |                                                               |             |                                                 |                   |        |
| SCALE BAR 1:100 |        |            | SITE DIMENSIONS TO BE CHECKED ON SITE BEFORE SITE WORKS START |             |                                                 |                   |        |
| DRAWING TITLE   |        | PAPER SIZE | PROJECT                                                       |             |                                                 |                   |        |
| FLOOR PLAN      |        | <b>A</b> 3 | 108 GREAT CAMBRIDGE DESIGN-T                                  |             |                                                 |                   |        |
| AS EXISTING     |        | STATUS     | ROAD<br>LONDON                                                |             | email: mail@designtect.co.u<br>ph 020 3623 4202 |                   | o.uk p |
|                 |        | DES/DWG    | N17 8LT                                                       |             |                                                 | F.: 120 0020 1202 |        |