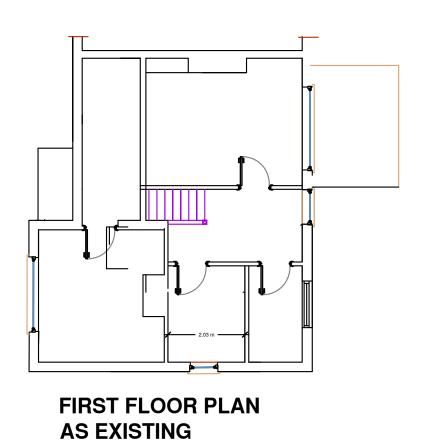

**ROOF PLAN AS EXISTING** 

**FLANK ELEVATION AS EXISTING** 

**FLANK ELEVATION AS EXISTING** 

**FLANK ELEVATION AS EXISTING** 

| SCALE BAR 1:50  |        |            | SCALE                                                         | DRAWING NO. | REV                                             | DATE              | DWG    |
|-----------------|--------|------------|---------------------------------------------------------------|-------------|-------------------------------------------------|-------------------|--------|
| 1000mm          | 2000mm | 3000mm     | 1:50/20                                                       | 82/1211/02  | ,    <sub>-</sub>                               | 05/01/2021        | CG     |
| 2000mm          | 4000mm | 6000mm     |                                                               |             |                                                 |                   |        |
| SCALE BAR 1:100 |        |            | SITE DIMENSIONS TO BE CHECKED ON SITE BEFORE SITE WORKS START |             |                                                 |                   |        |
| DRAWING TITLE   |        | PAPER SIZE | PROJECT                                                       |             |                                                 |                   |        |
| FLOOR PLAN      |        | <b>A</b> 3 | 108 GREAT CAMBRIDGE DESIGN-T                                  |             |                                                 |                   |        |
| AS EXISTING     |        | STATUS     | ROAD<br>LONDON                                                |             | email: mail@designtect.co.u<br>ph 020 3623 4202 |                   | o.uk p |
|                 |        | DES/DWG    | N17 8LT                                                       |             |                                                 | F.: 120 0020 1202 |        |