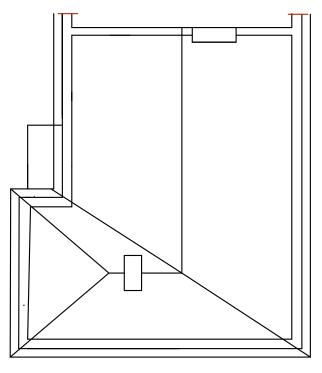

**ROOF PLAN AS EXISTING** 

**FLANK ELEVATION AS EXISTING** 

**FLANK ELEVATION AS EXISTING** 

**FLANK ELEVATION AS EXISTING** 

| SCALE BAR 1:50  |        |            | SCALE                                                         | DRAWING NO. | REV                                             | DATE              | DWG    |
|-----------------|--------|------------|---------------------------------------------------------------|-------------|-------------------------------------------------|-------------------|--------|
| 1000mm          | 2000mm | 3000mm     | 1:50/20                                                       | 82/1211/02  | ,    <sub>-</sub>                               | 05/01/2021        | CG     |
| 2000mm          | 4000mm | 6000mm     |                                                               |             |                                                 |                   |        |
| SCALE BAR 1:100 |        |            | SITE DIMENSIONS TO BE CHECKED ON SITE BEFORE SITE WORKS START |             |                                                 |                   |        |
| DRAWING TITLE   |        | PAPER SIZE | PROJECT                                                       |             |                                                 |                   |        |
| FLOOR PLAN      |        | <b>A</b> 3 | 108 GREAT CAMBRIDGE DESIGN-T                                  |             |                                                 |                   |        |
| AS EXISTING     |        | STATUS     | ROAD<br>LONDON                                                |             | email: mail@designtect.co.u<br>ph 020 3623 4202 |                   | o.uk p |
|                 |        | DES/DWG    | N17 8LT                                                       |             |                                                 | F.: 120 0020 1202 |        |