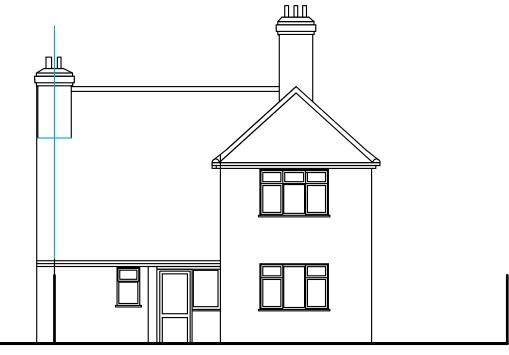

**ROOF PLAN AS EXISTING** 

**FLANK ELEVATION AS EXISTING** 

**FLANK ELEVATION AS EXISTING** 

**FLANK ELEVATION AS EXISTING** 

| SCALE BAR 1:50  |        |            | SCALE                                                         | DRAWING NO. | REV                                             | DATE              | DWG    |
|-----------------|--------|------------|---------------------------------------------------------------|-------------|-------------------------------------------------|-------------------|--------|
| 1000mm          | 2000mm | 3000mm     | 1:50/20                                                       | 82/1211/02  | ,    <sub>-</sub>                               | 05/01/2021        | CG     |
| 2000mm          | 4000mm | 6000mm     |                                                               |             |                                                 |                   |        |
| SCALE BAR 1:100 |        |            | SITE DIMENSIONS TO BE CHECKED ON SITE BEFORE SITE WORKS START |             |                                                 |                   |        |
| DRAWING TITLE   |        | PAPER SIZE | PROJECT                                                       |             |                                                 |                   |        |
| FLOOR PLAN      |        | <b>A</b> 3 | 108 GREAT CAMBRIDGE DESIGN-T                                  |             |                                                 |                   |        |
| AS EXISTING     |        | STATUS     | ROAD<br>LONDON                                                |             | email: mail@designtect.co.u<br>ph 020 3623 4202 |                   | o.uk p |
|                 |        | DES/DWG    | N17 8LT                                                       |             |                                                 | F.: 120 0020 1202 |        |