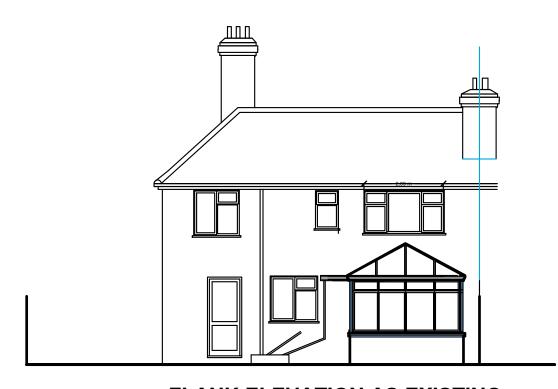

**ROOF PLAN AS EXISTING** 

**FLANK ELEVATION AS EXISTING** 

**FLANK ELEVATION AS EXISTING** 

**FLANK ELEVATION AS EXISTING** 

| SCALE BAR 1:50  |        |            | SCALE                                                         | DRAWING NO. | REV                                             | DATE              | DWG    |
|-----------------|--------|------------|---------------------------------------------------------------|-------------|-------------------------------------------------|-------------------|--------|
| 1000mm          | 2000mm | 3000mm     | 1:50/20                                                       | 82/1211/02  | ,    <sub>-</sub>                               | 05/01/2021        | CG     |
| 2000mm          | 4000mm | 6000mm     |                                                               |             |                                                 |                   |        |
| SCALE BAR 1:100 |        |            | SITE DIMENSIONS TO BE CHECKED ON SITE BEFORE SITE WORKS START |             |                                                 |                   |        |
| DRAWING TITLE   |        | PAPER SIZE | PROJECT                                                       |             |                                                 |                   |        |
| FLOOR PLAN      |        | <b>A</b> 3 | 108 GREAT CAMBRIDGE DESIGN-T                                  |             |                                                 |                   |        |
| AS EXISTING     |        | STATUS     | ROAD<br>LONDON                                                |             | email: mail@designtect.co.u<br>ph 020 3623 4202 |                   | o.uk p |
|                 |        | DES/DWG    | N17 8LT                                                       |             |                                                 | F.: 120 0020 1202 |        |