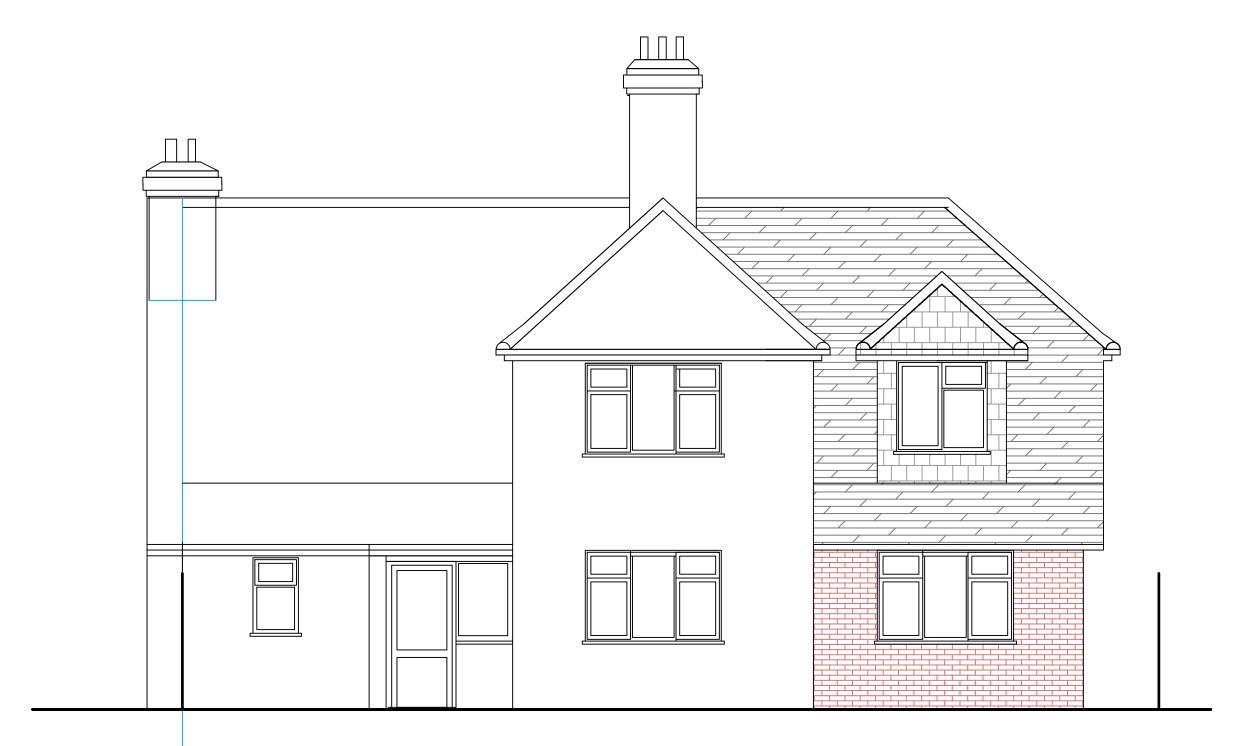

FRONT ELEVATION AS PROPOSED

| SCALE BAR 1:50  |        |            | SCALE                                                         | DRAWING NO. | REV                            | DATE             | DWG |  |
|-----------------|--------|------------|---------------------------------------------------------------|-------------|--------------------------------|------------------|-----|--|
| 1000mm          | 2000mm | 3000mm     | 1:50                                                          | 82/1211/07  | 7   A                          | 28/06/2023       | CG  |  |
| 0000            | 4000   | 2222       | 1.00                                                          | 02/12/17/07 |                                | 20/00/2020       |     |  |
| 2000mm          | 4000mm | 6000mm     | SITE DIMENSIONS TO BE CHECKED ON SITE BEFORE SITE WORKS START |             |                                |                  |     |  |
| SCALE BAR 1:100 |        |            |                                                               |             |                                |                  |     |  |
| DRAWING TITLE   |        | PAPER SIZE | PROJECT                                                       |             |                                |                  |     |  |
| FRONTLEVATION   |        | A3         | 6 BELDAM F                                                    | IAW         |                                | SIGN-TE          |     |  |
| AS PROPOSED     |        | 0747110    | HALSTEAD                                                      |             | email: mail@designtect.co.uk p |                  |     |  |
| AS PROPOSED     |        | STATUS     | KENT                                                          |             |                                | ph 020 3623 4202 |     |  |
|                 |        | DES/DWG    | TN14 7DA                                                      |             |                                |                  |     |  |