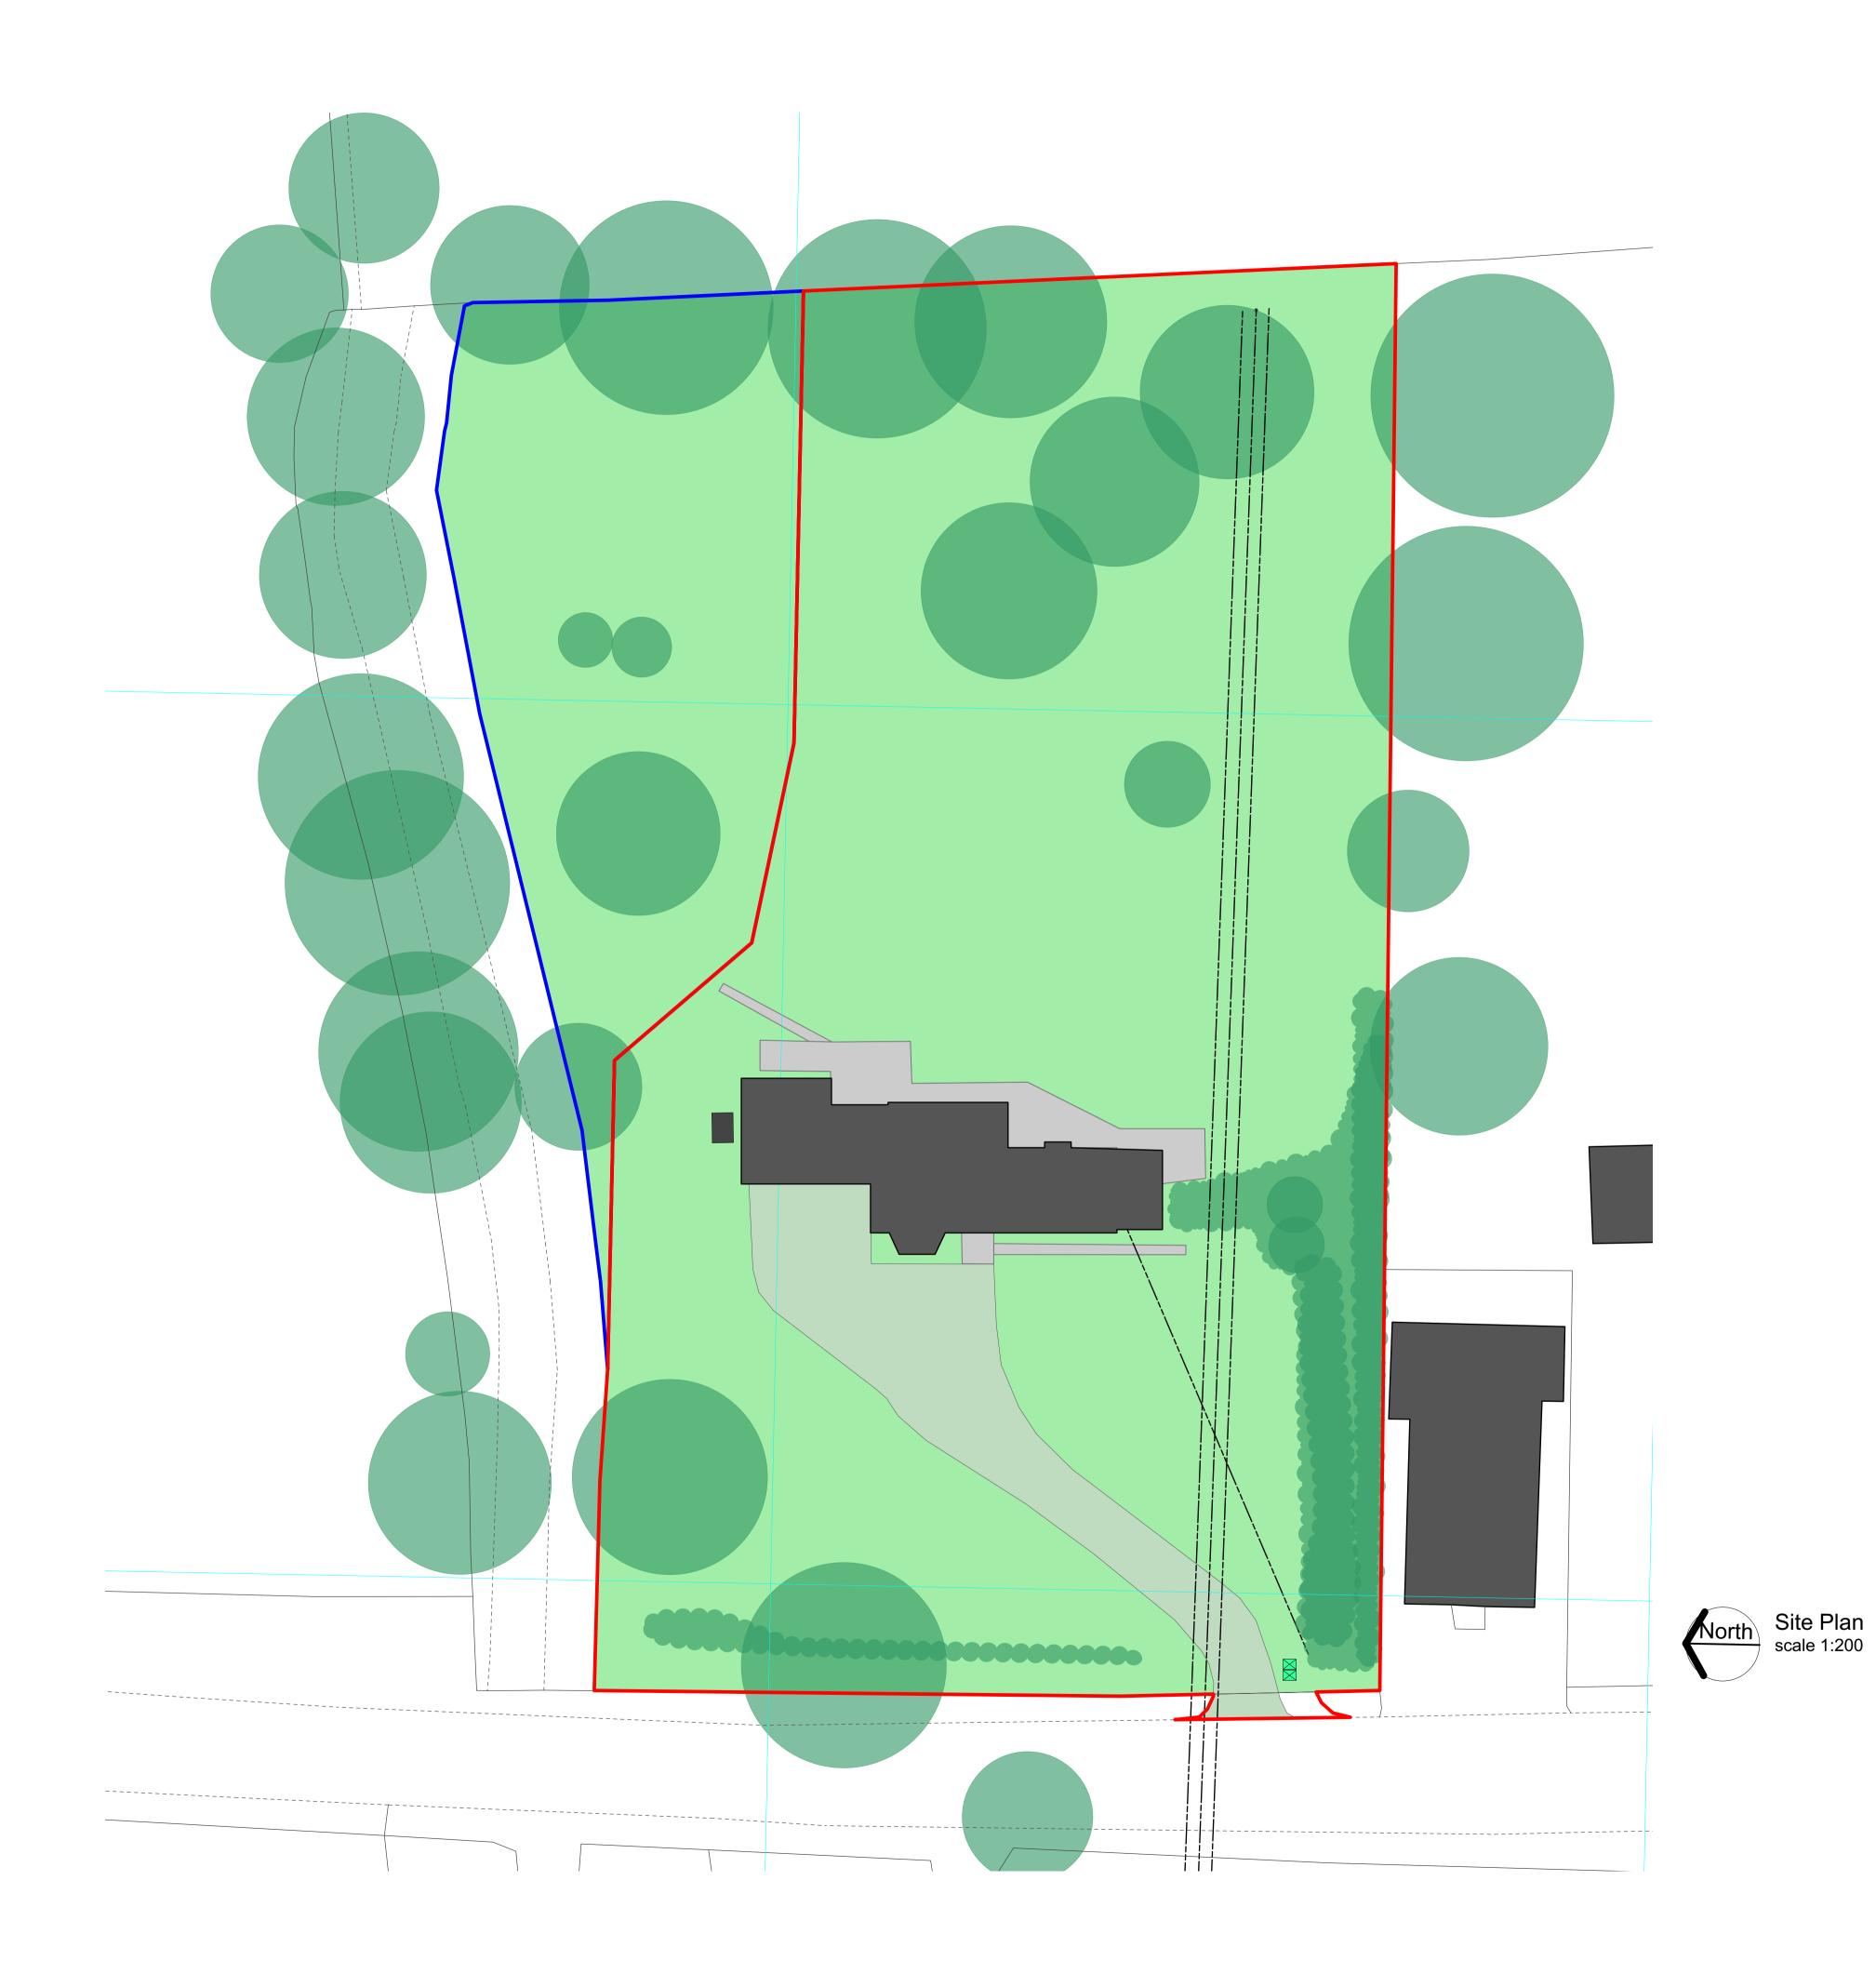

Location Plan scale 1:1250

| The studio<br>61 hardwick lane<br>bury st edmunds<br>suffolk, ip33 2rbRIBA W<br>Chartered Practicet: 01284 706805info@thurlowarchitects.co.uk<br>www.thurlowarchitects.co.uk                                                 |               |      |              |               |                            |  |  |  |  |
|------------------------------------------------------------------------------------------------------------------------------------------------------------------------------------------------------------------------------|---------------|------|--------------|---------------|----------------------------|--|--|--|--|
| client:<br><b>R Taylor and B Curry</b><br>project:<br><b>Proposed extension and alterations</b><br>The Elms, Elmswell Road, Gt Ashfield<br>Bury St Edmunds IP31 3HH<br>drawing title:<br>Existing<br>Site and location plans |               |      |              |               |                            |  |  |  |  |
| project no:<br>7530                                                                                                                                                                                                          | dwg no:<br>01 | rev: | drawn:<br>MH | scale:<br>Ind | <sup>date:</sup><br>Jun 23 |  |  |  |  |