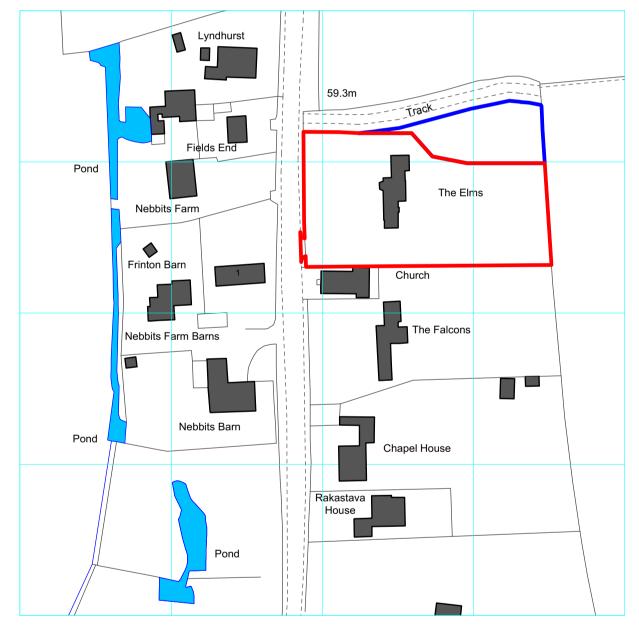

Location Plan scale 1:1250

| The studio<br>61 hardwick lane<br>bury st edmunds<br>suffolk, ip33 2rbRIBA W<br>Chartered Practicet: 01284 706805info@thurlowarchitects.co.uk<br>www.thurlowarchitects.co.uk                                                 |               |      |              |               |                            |  |  |  |  |
|------------------------------------------------------------------------------------------------------------------------------------------------------------------------------------------------------------------------------|---------------|------|--------------|---------------|----------------------------|--|--|--|--|
| client:<br><b>R Taylor and B Curry</b><br>project:<br><b>Proposed extension and alterations</b><br>The Elms, Elmswell Road, Gt Ashfield<br>Bury St Edmunds IP31 3HH<br>drawing title:<br>Existing<br>Site and location plans |               |      |              |               |                            |  |  |  |  |
| project no:<br>7530                                                                                                                                                                                                          | dwg no:<br>01 | rev: | drawn:<br>MH | scale:<br>Ind | <sup>date:</sup><br>Jun 23 |  |  |  |  |