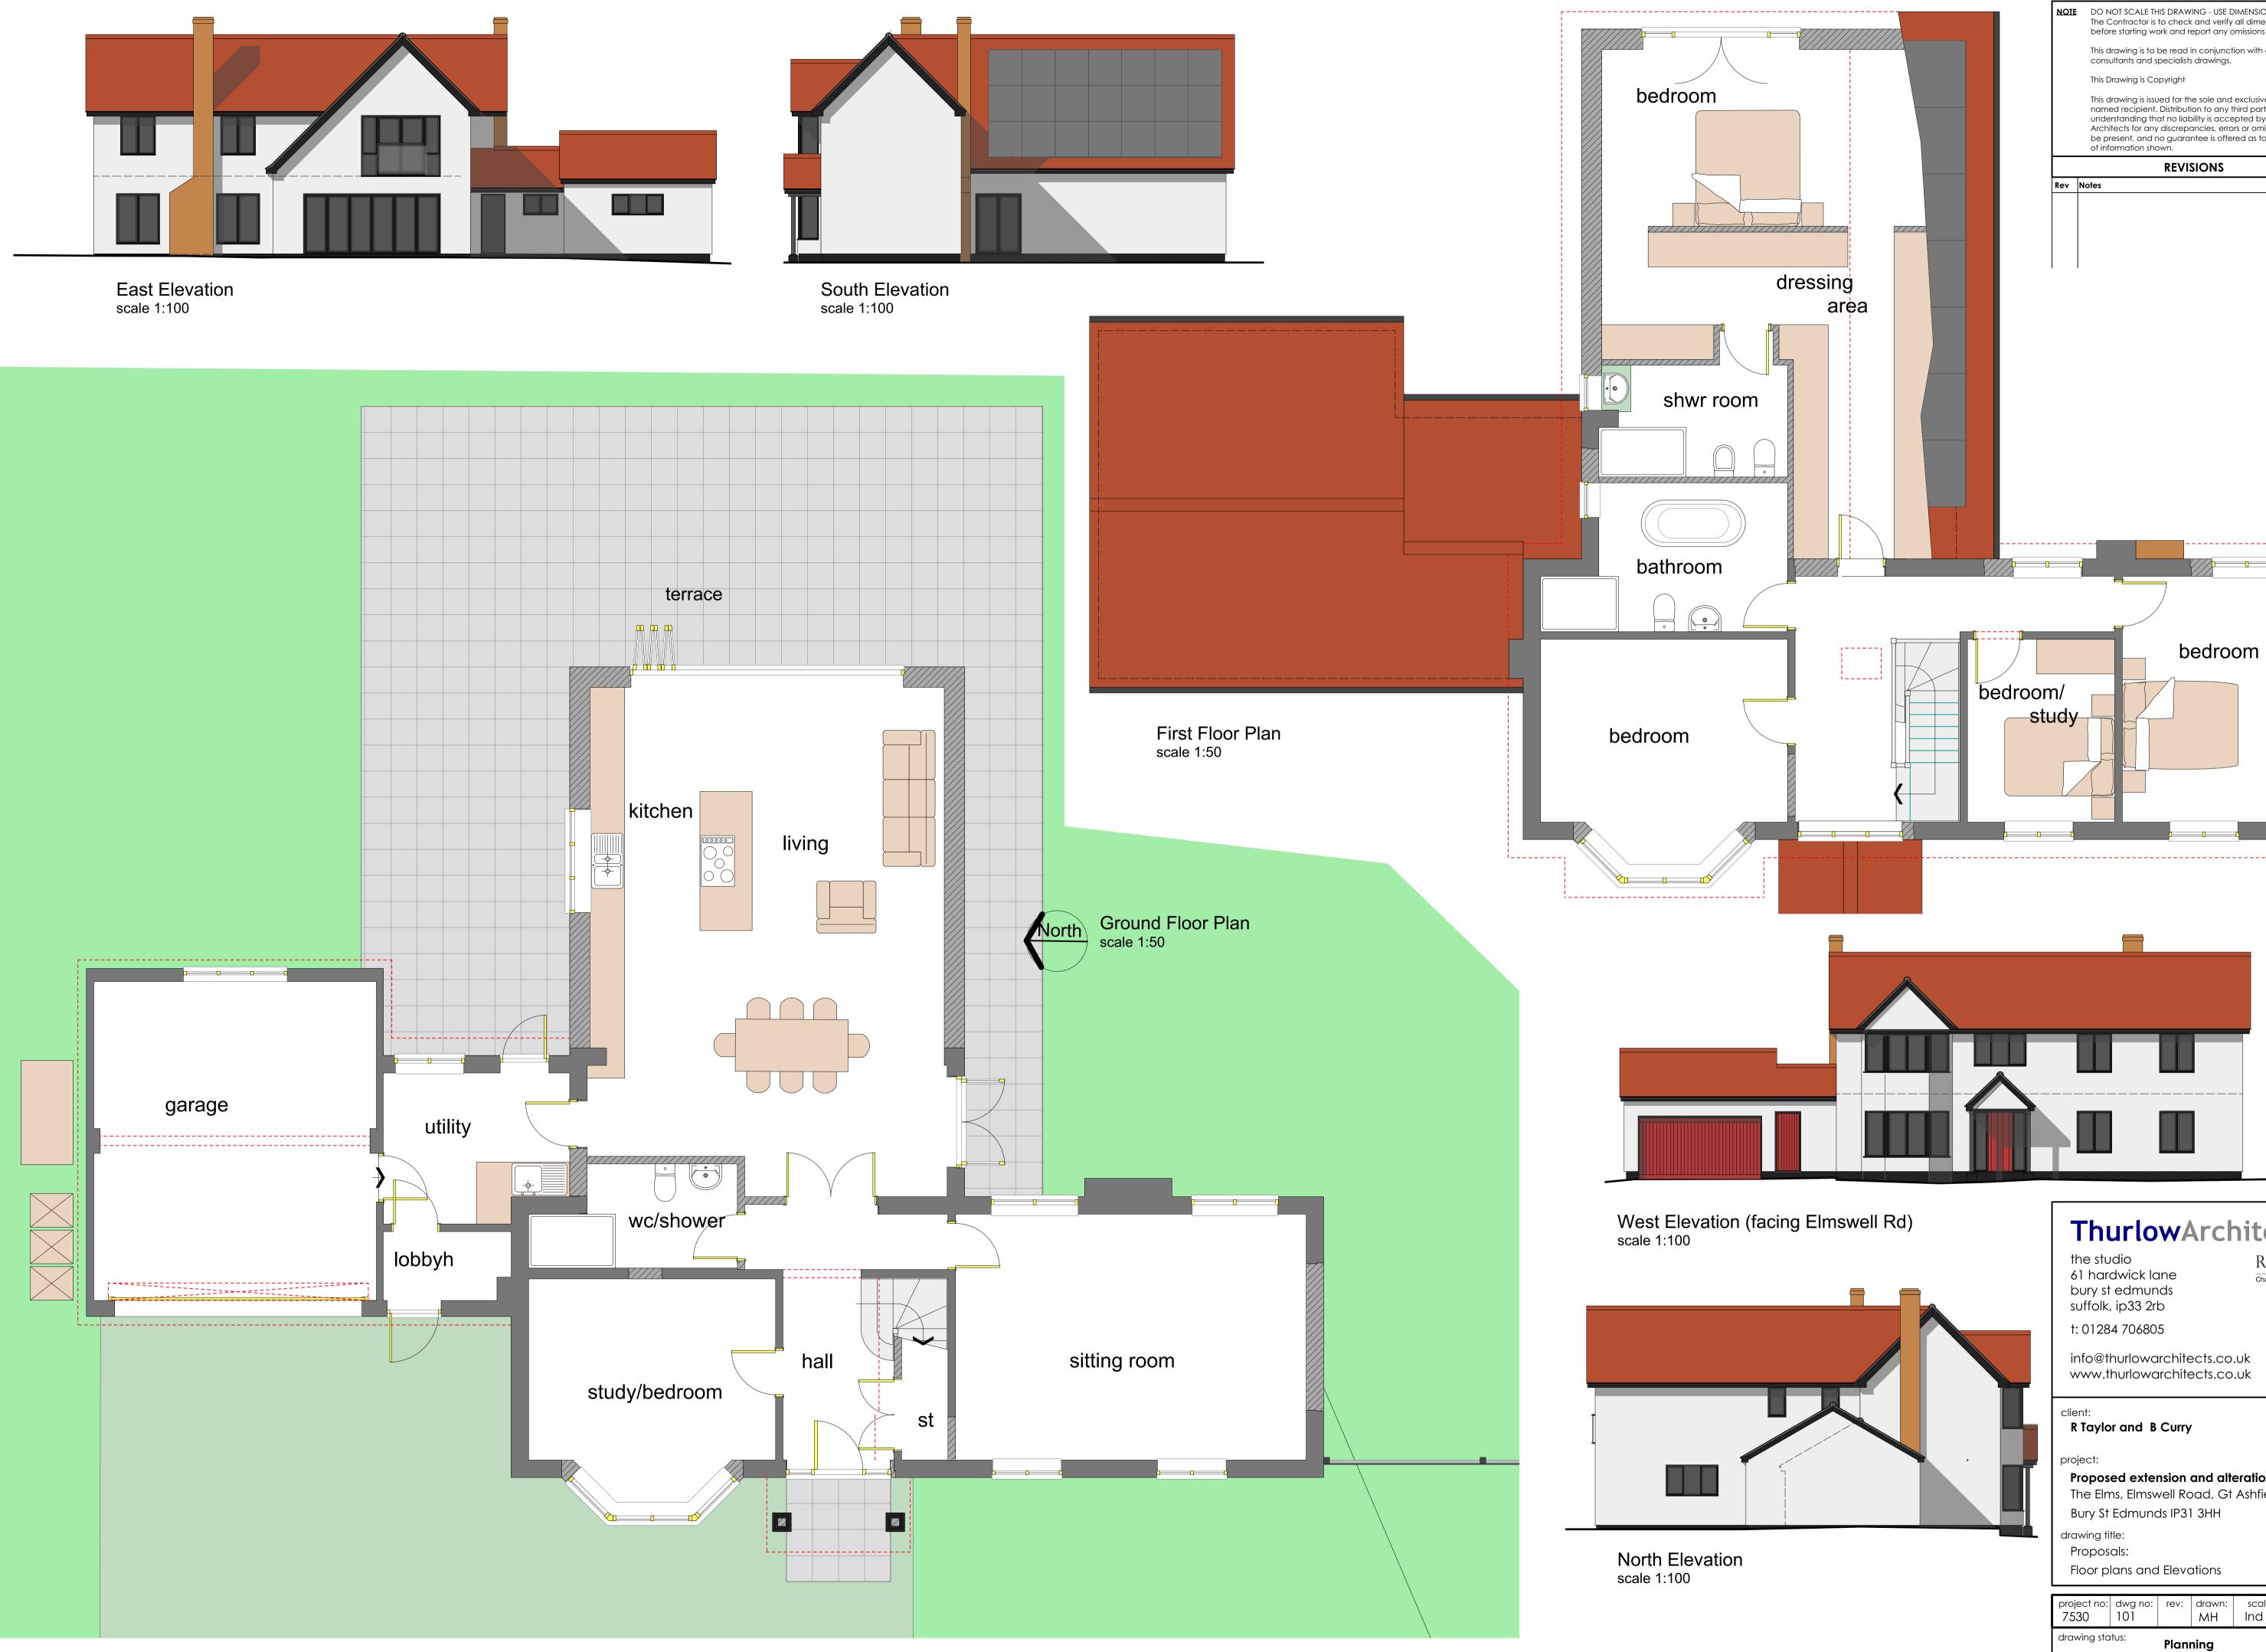

|                             | NOTE       DO NOT SCALE THIS DRAWING - USE DIMENSIONS<br>The Contractor is to check and verify all dimensions on site<br>before starting work and report any omissions or errors.         This drawing is to be read in conjunction with all relevant<br>consultants and specialists drawings.         This Drawing is Copyright         This drawing is issued for the sole and exclusive use of the<br>named recipient. Distribution to any third party is on the strict<br>understanding that no liability is accepted by Thurlow<br>Architects for any discrepancies, errors or omissions that may<br>be present, and no guarantee is offered as to the accuracy<br>of information shown. |           |    |      |  |  |
|-----------------------------|-----------------------------------------------------------------------------------------------------------------------------------------------------------------------------------------------------------------------------------------------------------------------------------------------------------------------------------------------------------------------------------------------------------------------------------------------------------------------------------------------------------------------------------------------------------------------------------------------------------------------------------------------------------------------------------------------|-----------|----|------|--|--|
|                             | Rev N                                                                                                                                                                                                                                                                                                                                                                                                                                                                                                                                                                                                                                                                                         | REVISIONS | Ву | Date |  |  |
| ssing                       |                                                                                                                                                                                                                                                                                                                                                                                                                                                                                                                                                                                                                                                                                               |           |    |      |  |  |
| area                        |                                                                                                                                                                                                                                                                                                                                                                                                                                                                                                                                                                                                                                                                                               |           |    |      |  |  |
|                             |                                                                                                                                                                                                                                                                                                                                                                                                                                                                                                                                                                                                                                                                                               |           |    |      |  |  |
|                             | - 1                                                                                                                                                                                                                                                                                                                                                                                                                                                                                                                                                                                                                                                                                           | bedroom   |    |      |  |  |
| <pre>bedroom     stu </pre> |                                                                                                                                                                                                                                                                                                                                                                                                                                                                                                                                                                                                                                                                                               |           |    |      |  |  |
|                             |                                                                                                                                                                                                                                                                                                                                                                                                                                                                                                                                                                                                                                                                                               |           |    |      |  |  |

| the stu<br>61 har<br>bury st<br>suffolk                                                                       |                | ane<br>ids<br>b | \rch         |               | A HA<br>A HA<br>d Practice |  |  |  |
|---------------------------------------------------------------------------------------------------------------|----------------|-----------------|--------------|---------------|----------------------------|--|--|--|
| info@thurlowarchitects.co.uk<br>www.thurlowarchitects.co.uk                                                   |                |                 |              |               |                            |  |  |  |
| client:<br><b>R Taylc</b>                                                                                     | or and B       | Curry           | ,            |               |                            |  |  |  |
| project:                                                                                                      |                |                 |              |               |                            |  |  |  |
| <b>Proposed extension and alterations</b><br>The Elms, Elmswell Road, Gt Ashfield<br>Bury St Edmunds IP31 3HH |                |                 |              |               |                            |  |  |  |
| drawing title:<br>Proposals:<br>Floor plans and Elevations                                                    |                |                 |              |               |                            |  |  |  |
| project no:<br>7530                                                                                           | dwg no:<br>101 | rev:            | drawn:<br>MH | scale:<br>Ind | <sup>date:</sup><br>Jun 23 |  |  |  |