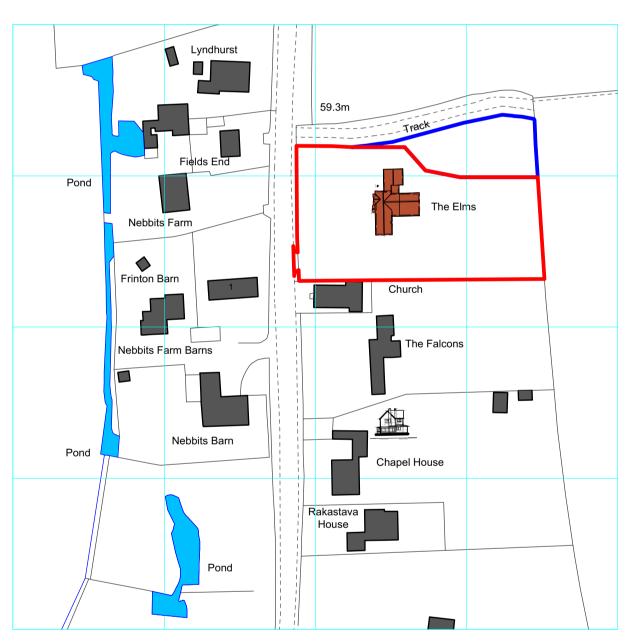

Proposed extension and alterations The Elms, Elmswell Road, Gt Ashfield

Bury St Edmunds IP31 3HH

drawing title: Proposals

Site and location plans

project no: dwg no: rev: drawn: scale: date: 7530 101 MH Ind Jun 23