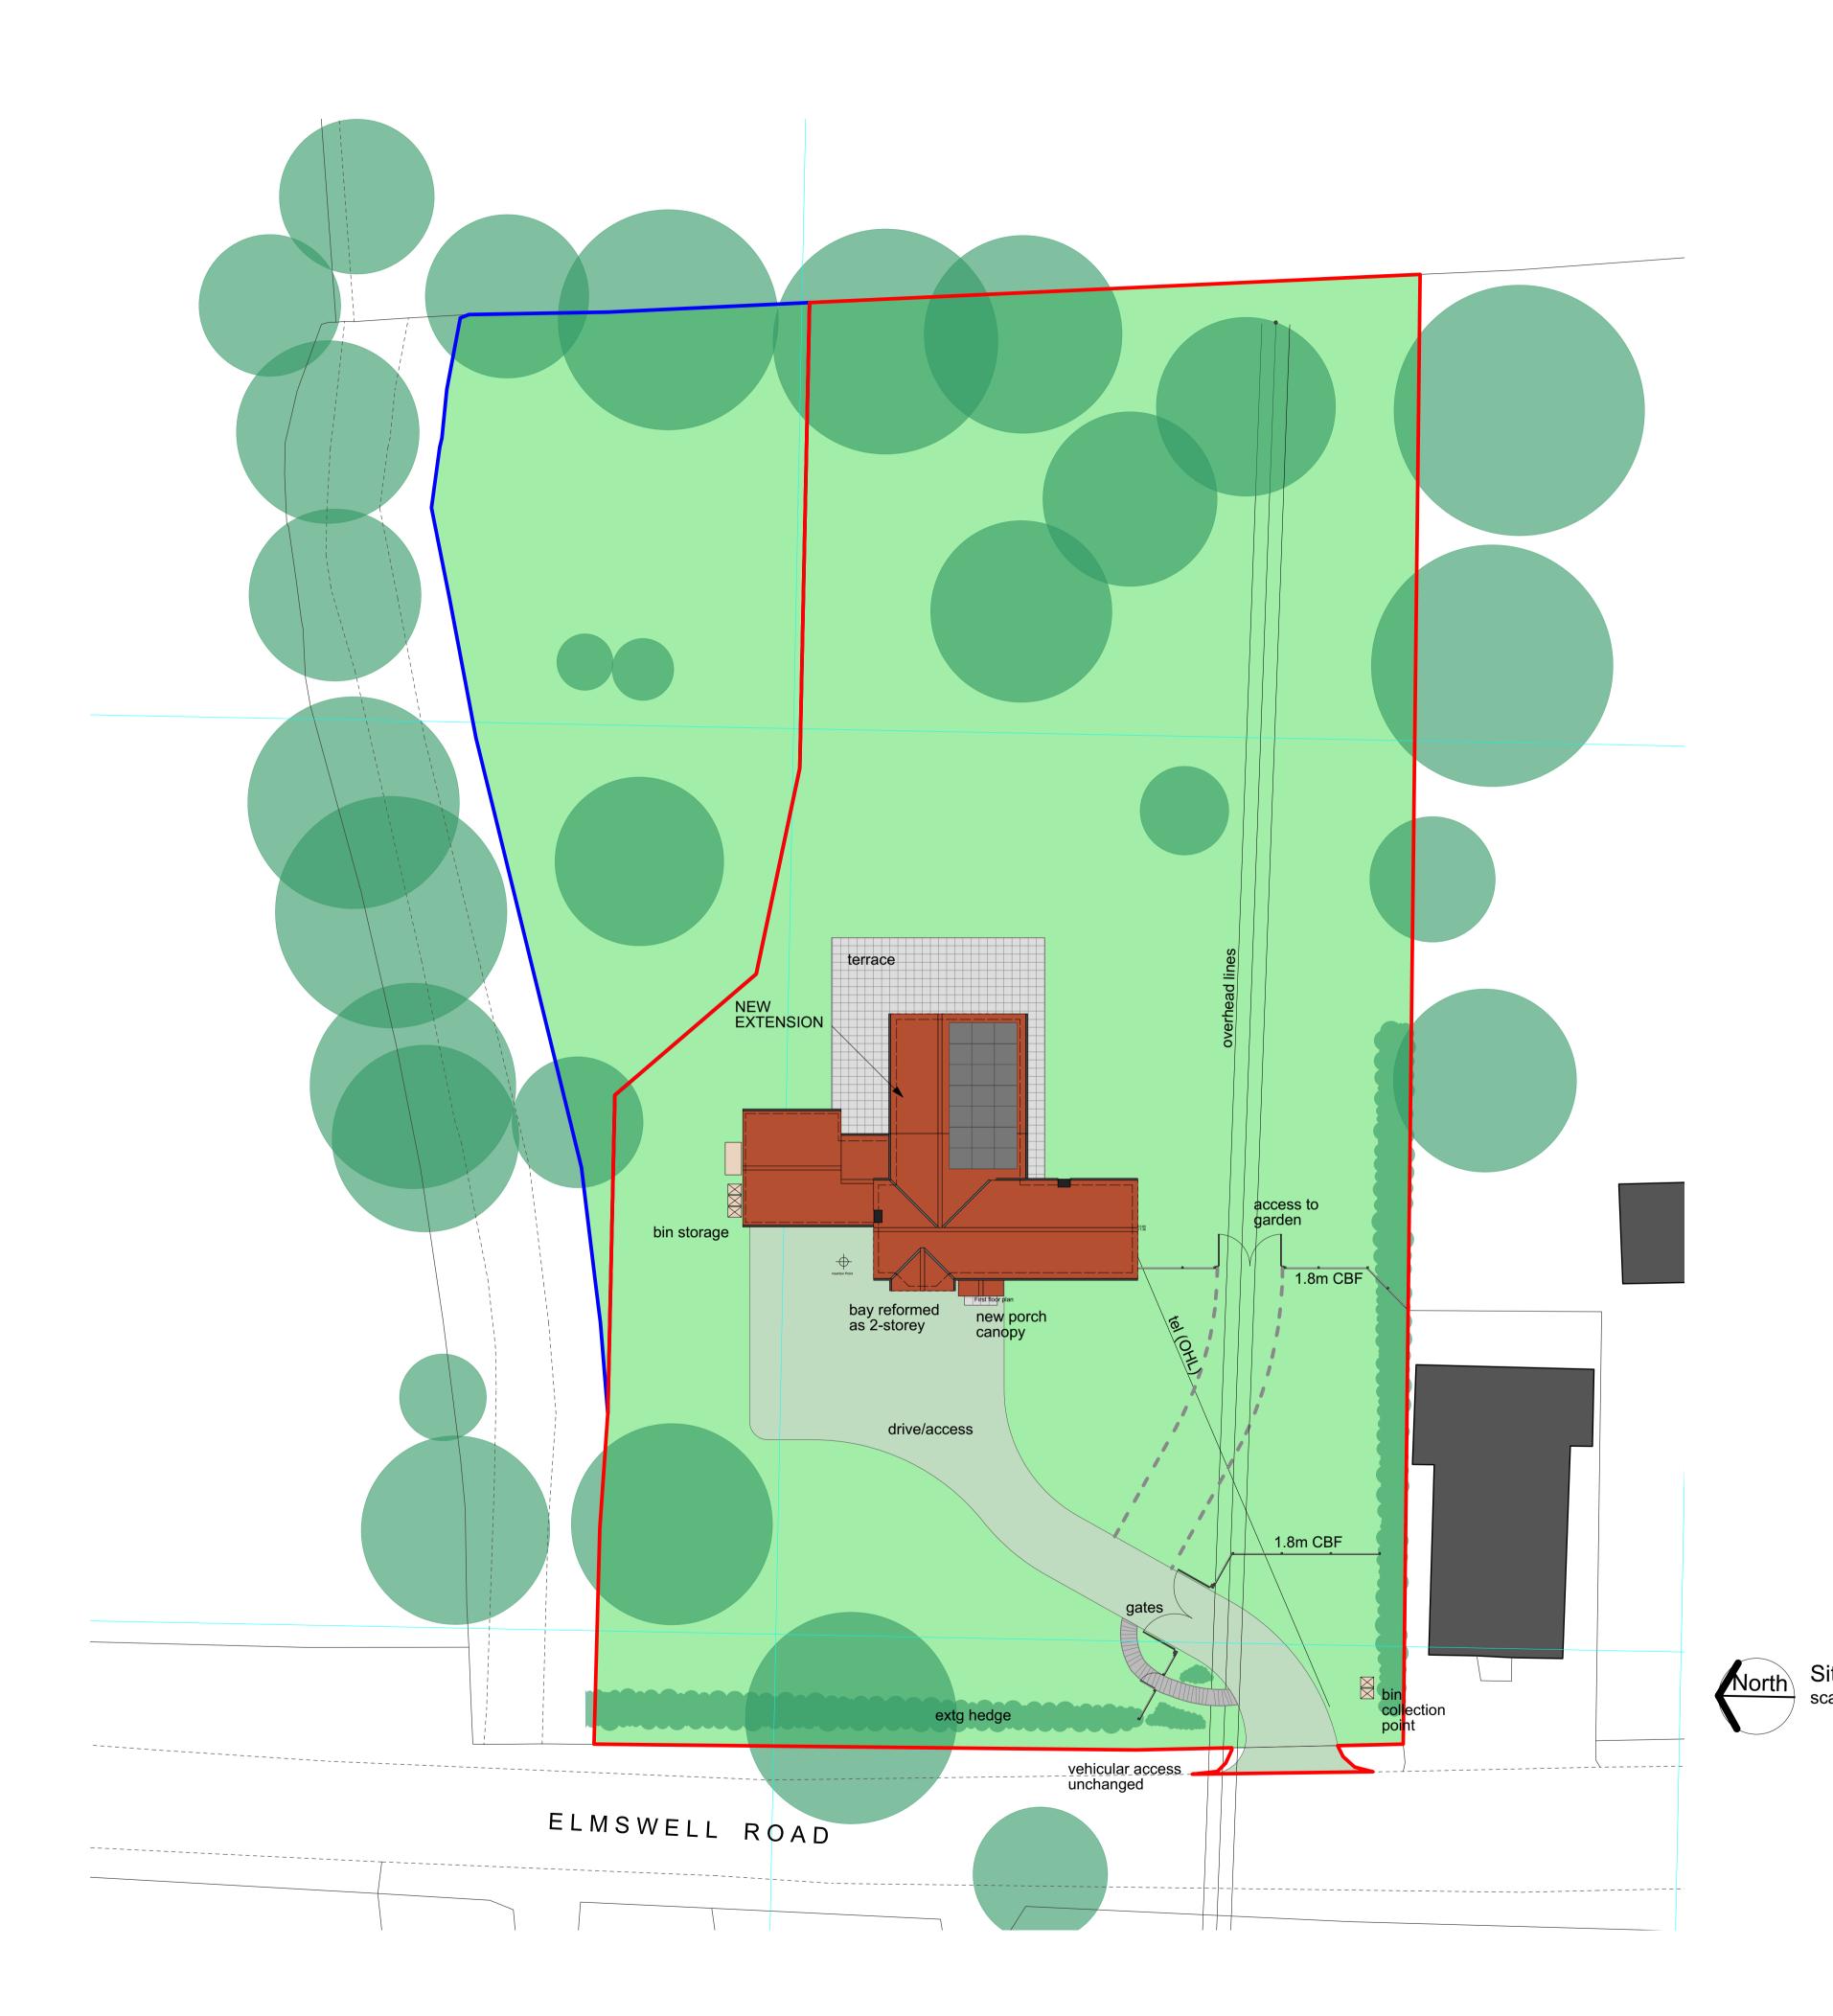

Proposed extension and alterations The Elms, Elmswell Road, Gt Ashfield

Bury St Edmunds IP31 3HH

drawing title: Proposals

Site and location plans

project no: dwg no: rev: drawn: scale: date: 7530 101 MH Ind Jun 23