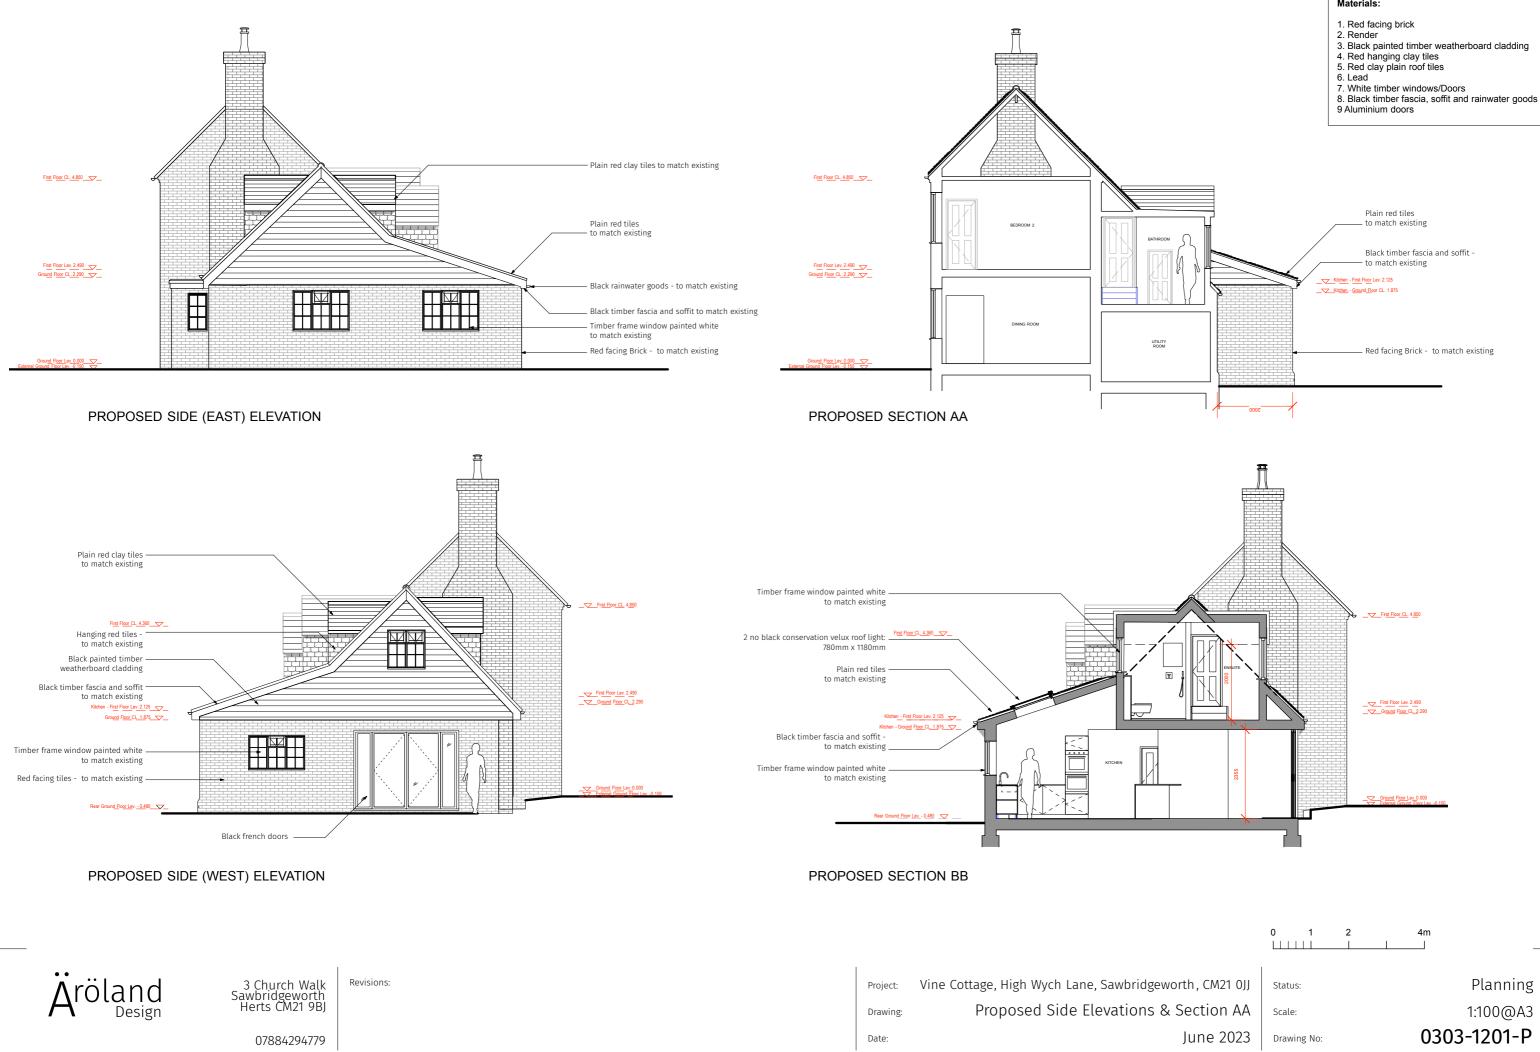

| Aröland <sup>3 Churc</sup><br>sawbridg | ch Walk Revisions:<br>geworth<br>M21 9BJ | Project:          | Vine Cottage, High Wych Lane, Sawbridgewor |
|----------------------------------------|------------------------------------------|-------------------|--------------------------------------------|
| Design                                 | 4294779                                  | Drawing:<br>Date: | Proposed Side Elevations & S               |
|                                        |                                          | 1                 |                                            |

## Materials: