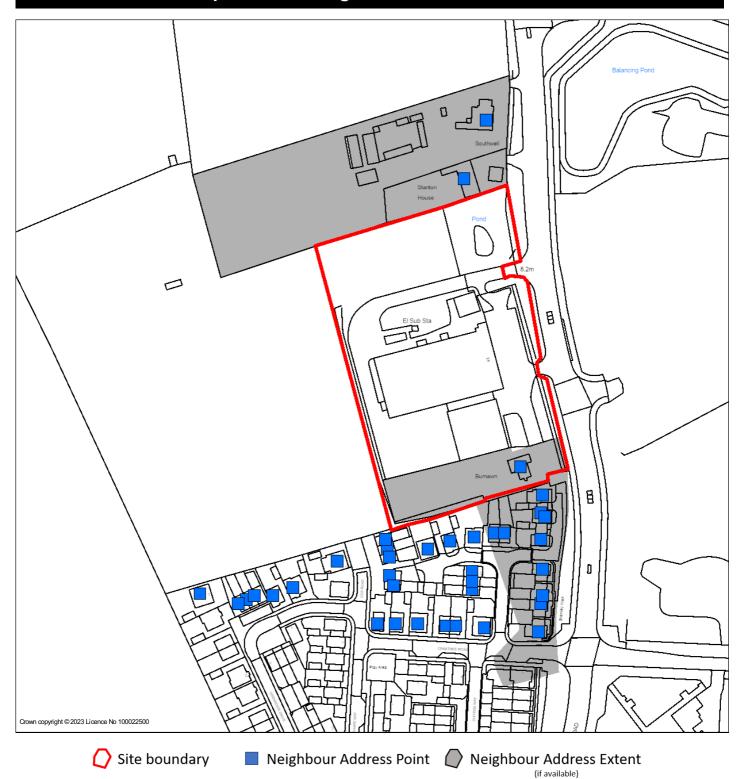

## Map of notified neighbours for 23/02433/FUL

**LPA:** South Cambridgeshire District Council

Date Valid: 26/06/2023
Neighbours notified: 37

Validated by: Ian Papworth

Case Officer: Alice Young

Notification sent: 30/06/2023

## The following addresses have been notified:

| Address                                                         | Sent       | Expiry     |
|-----------------------------------------------------------------|------------|------------|
| 22 Crabtree Road Northstowe Cambridgeshire CB24 1BN             | 30/06/2023 | 21/07/2023 |
| 14 Crabtree Road Northstowe Cambridgeshire CB24 1BN             | 30/06/2023 | 21/07/2023 |
| 10 Crabtree Road Northstowe Cambridgeshire CB24 1BN             | 30/06/2023 | 21/07/2023 |
| 4 Crabtree Road Northstowe Cambridgeshire CB24 1BN              | 30/06/2023 | 21/07/2023 |
| 10 Cos Road Northstowe Cambridgeshire CB24 1AE                  | 30/06/2023 | 21/07/2023 |
| 6 Cos Road Northstowe Cambridgeshire CB24 1AE                   | 30/06/2023 | 21/07/2023 |
| 2 Cos Road Northstowe Cambridgeshire CB24 1AE                   | 30/06/2023 | 21/07/2023 |
| 12 Grenadier Drive Northstowe Cambridgeshire CB24 1AF           | 30/06/2023 | 21/07/2023 |
| 6 Grenadier Drive Northstowe Cambridgeshire CB24 1AF            | 30/06/2023 | 21/07/2023 |
| 16 Crabtree Road Northstowe Cambridgeshire CB24 1BN             | 30/06/2023 | 21/07/2023 |
| Stanton House Station Road Longstanton Cambridgeshire CB24 3DS  | 30/06/2023 | 21/07/2023 |
| 43 Station Road Longstanton Cambridgeshire CB24 3DS             | 30/06/2023 | 21/07/2023 |
| 4 Bramley Walk Northstowe Cambridgeshire CB24 1AD               | 30/06/2023 | 21/07/2023 |
| 36 Crabtree Road Northstowe Cambridgeshire CB24 1BN             | 30/06/2023 | 21/07/2023 |
| 30 Crabtree Road Northstowe Cambridgeshire CB24 1BN             | 30/06/2023 | 21/07/2023 |
| 26 Crabtree Road Northstowe Cambridgeshire CB24 1BN             | 30/06/2023 | 21/07/2023 |
| 24 Crabtree Road Northstowe Cambridgeshire CB24 1BN             | 30/06/2023 | 21/07/2023 |
| 20 Crabtree Road Northstowe Cambridgeshire CB24 1BN             | 30/06/2023 | 21/07/2023 |
| 18 Crabtree Road Northstowe Cambridgeshire CB24 1BN             | 30/06/2023 | 21/07/2023 |
| 12 Crabtree Road Northstowe Cambridgeshire CB24 1BN             | 30/06/2023 | 21/07/2023 |
| 8 Crabtree Road Northstowe Cambridgeshire CB24 1BN              | 30/06/2023 | 21/07/2023 |
| 6 Crabtree Road Northstowe Cambridgeshire CB24 1BN              | 30/06/2023 | 21/07/2023 |
| 2 Crabtree Road Northstowe Cambridgeshire CB24 1BN              | 30/06/2023 | 21/07/2023 |
| 12 Cos Road Northstowe Cambridgeshire CB24 1AE                  | 30/06/2023 | 21/07/2023 |
| 8 Cos Road Northstowe Cambridgeshire CB24 1AE                   | 30/06/2023 | 21/07/2023 |
| 4 Cos Road Northstowe Cambridgeshire CB24 1AE                   | 30/06/2023 | 21/07/2023 |
| 3 Cos Road Northstowe Cambridgeshire CB24 1AE                   | 30/06/2023 | 21/07/2023 |
| 10 Grenadier Drive Northstowe Cambridgeshire CB24 1AF           | 30/06/2023 | 21/07/2023 |
| 4 Grenadier Drive Northstowe Cambridgeshire CB24 1AF            | 30/06/2023 | 21/07/2023 |
| 41 Station Road Longstanton Cambridgeshire CB24 3DS             | 30/06/2023 | 21/07/2023 |
| 2 Grenadier Drive Northstowe Cambridgeshire CB24 1AF            | 30/06/2023 | 21/07/2023 |
| 32 Crabtree Road Northstowe Cambridgeshire CB24 1BN             | 30/06/2023 | 21/07/2023 |
| 34 Crabtree Road Northstowe Cambridgeshire CB24 1BN             | 30/06/2023 | 21/07/2023 |
| 8 Grenadier Drive Northstowe Cambridgeshire CB24 1AF            | 30/06/2023 | 21/07/2023 |
| Southwell Farm Station Road Longstanton Cambridgeshire CB24 3DS | 30/06/2023 | 21/07/2023 |
| 2 Bramley Walk Northstowe Cambridgeshire CB24 1AD               | 30/06/2023 | 21/07/2023 |
| 28 Crabtree Road Northstowe Cambridgeshire CB24 1BN             | 30/06/2023 | 21/07/2023 |